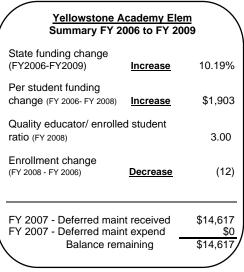

## K-12 District Funding FY 1995 - FY 2009

Yellowstone County

|             |            |    | ,                          |                                     |                      |                    |         |                                                    | meterne | ••••          |                                             |                                                         |                                |                                                    |                         |                      |
|-------------|------------|----|----------------------------|-------------------------------------|----------------------|--------------------|---------|----------------------------------------------------|---------|---------------|---------------------------------------------|---------------------------------------------------------|--------------------------------|----------------------------------------------------|-------------------------|----------------------|
|             | Enrollment |    |                            | New Components<br>100% State Funded |                      |                    |         |                                                    |         | One-Time-Only |                                             |                                                         |                                |                                                    |                         |                      |
| Fiscal Year | Elem       | HS | Quality<br>Educator<br>FTE | Quality Educator                    | Indian Ed<br>for All | Achievement<br>Gap | At Risk | Total State<br>Funding in District<br>General Fund |         | Energy Relief | Weatherization &<br>Deferred<br>Maintenance | Expended<br>Weatherization &<br>Deferred<br>Maintenance | Indian<br>Education for<br>All | Capital<br>Investment &<br>Deferred<br>Maintenance | Kindergarten<br>Startup | Gifted &<br>Talented |
| FY 1995     | 43         |    |                            |                                     |                      |                    |         | 72,305                                             | 1,682   |               |                                             |                                                         |                                |                                                    |                         |                      |
| FY 1996     | 41         |    |                            |                                     |                      |                    |         | 72,305                                             | 1,764   |               |                                             |                                                         |                                |                                                    |                         |                      |
| FY 1997     | 50         |    |                            |                                     |                      |                    |         | 70,971                                             | 1,419   |               |                                             |                                                         |                                |                                                    |                         |                      |
| FY 1998     | 46         |    |                            |                                     |                      |                    |         | 86,737                                             | 1,886   |               |                                             |                                                         |                                |                                                    |                         |                      |
| FY 1999     | 57         |    |                            |                                     |                      |                    |         | 76,662                                             | 1,345   |               |                                             |                                                         |                                |                                                    |                         |                      |
| FY 2000     | 63         |    |                            |                                     |                      |                    |         | 102,949                                            | 1,634   |               |                                             |                                                         |                                |                                                    |                         |                      |
| FY 2001     | 61         |    |                            |                                     |                      |                    |         | 125,816                                            | 2,063   |               |                                             |                                                         |                                |                                                    |                         |                      |
| FY 2002     | 63         |    |                            |                                     |                      |                    |         | 128,193                                            | 2,035   |               |                                             |                                                         |                                |                                                    |                         |                      |
| FY 2003     | 70         |    |                            |                                     |                      |                    |         | 118,424                                            | 1,692   |               |                                             |                                                         |                                |                                                    |                         |                      |
| FY 2004     | 67         |    |                            |                                     |                      |                    |         | 146,114                                            | 2,181   |               |                                             |                                                         |                                |                                                    |                         |                      |
| FY 2005     | 83         |    |                            |                                     |                      |                    |         | 158,127                                            | 1,905   |               |                                             |                                                         |                                |                                                    |                         |                      |
| FY 2006     | 79         |    |                            | -                                   | -                    | -                  | -       | 196,009                                            | 2,481   | 1,289         |                                             |                                                         |                                |                                                    |                         |                      |
| FY 2007     | 75         |    | 21                         | 41,638                              | 1,816                | 1,000              | 17,735  | 248,373                                            | 3,312   |               | 14,617                                      | 0                                                       | 4,237                          |                                                    |                         |                      |
| FY 2008     | 67         |    | 22                         | 67,703                              | 1,836                | 2,200              | 28,627  | 293,737                                            | 4,384   |               |                                             |                                                         | 874                            | 33,715                                             | 268,998                 | 0                    |
| FY 2009     | Estimated  |    | 21                         | 64,138                              | 1,673                | 1,800              | 30,151  | 215,987                                            |         |               |                                             |                                                         | 874                            |                                                    |                         | 0                    |