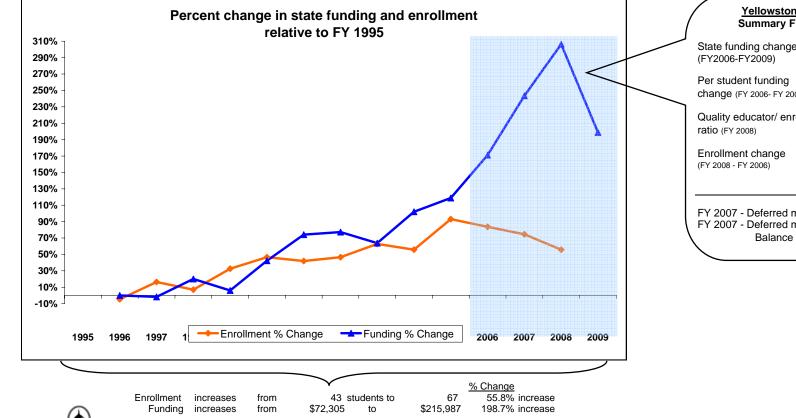

## K-12 District Funding FY 1995 - FY 2009

Yellowstone County

|             |            |    | ,                          |                                     |                      |                    |         |                                                    | meterne | ••••          |                                             |                                                         |                                |                                                    |                         |                      |
|-------------|------------|----|----------------------------|-------------------------------------|----------------------|--------------------|---------|----------------------------------------------------|---------|---------------|---------------------------------------------|---------------------------------------------------------|--------------------------------|----------------------------------------------------|-------------------------|----------------------|
|             | Enrollment |    |                            | New Components<br>100% State Funded |                      |                    |         |                                                    |         | One-Time-Only |                                             |                                                         |                                |                                                    |                         |                      |
| Fiscal Year | Elem       | HS | Quality<br>Educator<br>FTE | Quality Educator                    | Indian Ed<br>for All | Achievement<br>Gap | At Risk | Total State<br>Funding in District<br>General Fund |         | Energy Relief | Weatherization &<br>Deferred<br>Maintenance | Expended<br>Weatherization &<br>Deferred<br>Maintenance | Indian<br>Education for<br>All | Capital<br>Investment &<br>Deferred<br>Maintenance | Kindergarten<br>Startup | Gifted &<br>Talented |
| FY 1995     | 43         |    |                            |                                     |                      |                    |         | 72,305                                             | 1,682   |               |                                             |                                                         |                                |                                                    |                         |                      |
| FY 1996     | 41         |    |                            |                                     |                      |                    |         | 72,305                                             | 1,764   |               |                                             |                                                         |                                |                                                    |                         |                      |
| FY 1997     | 50         |    |                            |                                     |                      |                    |         | 70,971                                             | 1,419   |               |                                             |                                                         |                                |                                                    |                         |                      |
| FY 1998     | 46         |    |                            |                                     |                      |                    |         | 86,737                                             | 1,886   |               |                                             |                                                         |                                |                                                    |                         |                      |
| FY 1999     | 57         |    |                            |                                     |                      |                    |         | 76,662                                             | 1,345   |               |                                             |                                                         |                                |                                                    |                         |                      |
| FY 2000     | 63         |    |                            |                                     |                      |                    |         | 102,949                                            | 1,634   |               |                                             |                                                         |                                |                                                    |                         |                      |
| FY 2001     | 61         |    |                            |                                     |                      |                    |         | 125,816                                            | 2,063   |               |                                             |                                                         |                                |                                                    |                         |                      |
| FY 2002     | 63         |    |                            |                                     |                      |                    |         | 128,193                                            | 2,035   |               |                                             |                                                         |                                |                                                    |                         |                      |
| FY 2003     | 70         |    |                            |                                     |                      |                    |         | 118,424                                            | 1,692   |               |                                             |                                                         |                                |                                                    |                         |                      |
| FY 2004     | 67         |    |                            |                                     |                      |                    |         | 146,114                                            | 2,181   |               |                                             |                                                         |                                |                                                    |                         |                      |
| FY 2005     | 83         |    |                            |                                     |                      |                    |         | 158,127                                            | 1,905   |               |                                             |                                                         |                                |                                                    |                         |                      |
| FY 2006     | 79         |    |                            | -                                   | -                    | -                  | -       | 196,009                                            | 2,481   | 1,289         |                                             |                                                         |                                |                                                    |                         |                      |
| FY 2007     | 75         |    | 21                         | 41,638                              | 1,816                | 1,000              | 17,735  | 248,373                                            | 3,312   |               | 14,617                                      | 0                                                       | 4,237                          |                                                    |                         |                      |
| FY 2008     | 67         |    | 22                         | 67,703                              | 1,836                | 2,200              | 28,627  | 293,737                                            | 4,384   |               |                                             |                                                         | 874                            | 33,715                                             | 268,998                 | 0                    |
| FY 2009     | Estimated  |    | 21                         | 64,138                              | 1,673                | 1,800              | 30,151  | 215,987                                            |         |               |                                             |                                                         | 874                            |                                                    |                         | 0                    |