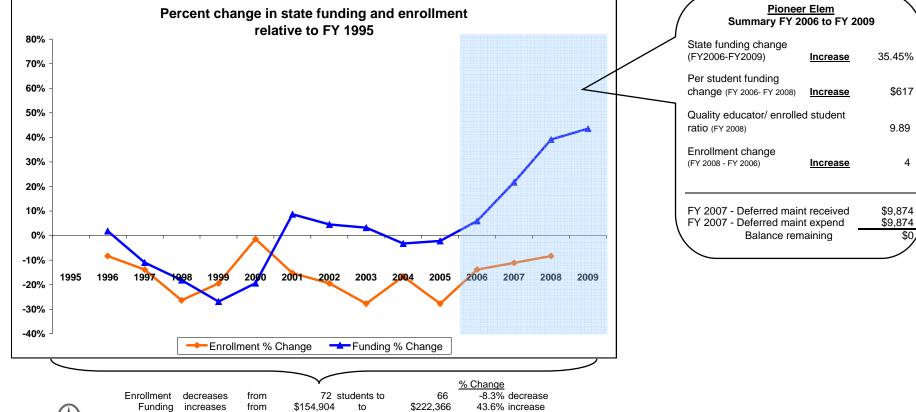

## K-12 District Funding FY 1995 - FY 2009

|                 | Enrollment |    |                            | New Components<br>100% State Funded |                      |                    |         |                                                    |       |               | One-Time-Only                               |                                                         |                                |                                                    |                         |                      |
|-----------------|------------|----|----------------------------|-------------------------------------|----------------------|--------------------|---------|----------------------------------------------------|-------|---------------|---------------------------------------------|---------------------------------------------------------|--------------------------------|----------------------------------------------------|-------------------------|----------------------|
| -<br>iscal Year | Elem       | HS | Quality<br>Educator<br>FTE | Quality Educator                    | Indian Ed<br>for All | Achievement<br>Gap | At Risk | Total State<br>Funding in District<br>General Fund |       | Energy Relief | Weatherization &<br>Deferred<br>Maintenance | Expended<br>Weatherization &<br>Deferred<br>Maintenance | Indian<br>Education for<br>All | Capital<br>Investment &<br>Deferred<br>Maintenance | Kindergarten<br>Startup | Gifted &<br>Talented |
| FY 1995         | 72         |    |                            |                                     |                      |                    |         | 154,904                                            | 2,151 |               |                                             |                                                         |                                |                                                    |                         |                      |
| FY 1996         | 66         |    |                            |                                     |                      |                    |         | 157,718                                            | 2,390 |               |                                             |                                                         |                                |                                                    |                         |                      |
| FY 1997         | 62         |    |                            |                                     |                      |                    |         | 137,886                                            | 2,224 |               |                                             |                                                         |                                |                                                    |                         |                      |
| Y 1998          | 53         |    |                            |                                     |                      |                    |         | 126,752                                            | 2,392 |               |                                             |                                                         |                                |                                                    |                         |                      |
| Y 1999          | 58         |    |                            |                                     |                      |                    |         | 113,252                                            | 1,953 |               |                                             |                                                         |                                |                                                    |                         |                      |
| Y 2000          | 71         |    |                            |                                     |                      |                    |         | 124,843                                            | 1,758 |               |                                             |                                                         |                                |                                                    |                         |                      |
| Y 2001          | 61         |    |                            |                                     |                      |                    |         | 168,355                                            | 2,760 |               |                                             |                                                         |                                |                                                    |                         |                      |
| Y 2002          | 58         |    |                            |                                     |                      |                    |         | 161,888                                            | 2,791 |               |                                             |                                                         |                                |                                                    |                         |                      |
| Y 2003          | 52         |    |                            |                                     |                      |                    |         | 159,861                                            | 3,074 |               |                                             |                                                         |                                |                                                    |                         |                      |
| Y 2004          | 60         |    |                            |                                     |                      |                    |         | 149,923                                            | 2,499 |               |                                             |                                                         |                                |                                                    |                         |                      |
| Y 2005          | 52         |    |                            |                                     |                      |                    |         | 151,533                                            | 2,914 |               |                                             |                                                         |                                |                                                    |                         |                      |
| Y 2006          | 62         |    |                            | -                                   | -                    | -                  | -       | 164,165                                            | 2,648 | 739           |                                             |                                                         |                                |                                                    |                         |                      |
| Y 2007          | 64         |    | 6                          | 11,684                              | 1,183                | 200                | 2,361   | 188,593                                            | 2,947 |               | 9,874                                       | 9,874                                                   | 2,761                          |                                                    |                         |                      |
| Y 2008          | 66         |    | 7                          | 20,256                              | 1,244                | -                  | 2,111   | 215,487                                            | 3,265 |               | · · · · · ·                                 |                                                         | 592                            | 33,715                                             | 268,998                 | 4,307                |
|                 | Estimated  |    | 6                          | 18,261                              | 1,285                | -                  | 2,011   | 222,366                                            |       |               |                                             |                                                         | 592                            | ,                                                  | ,                       | 4,307                |