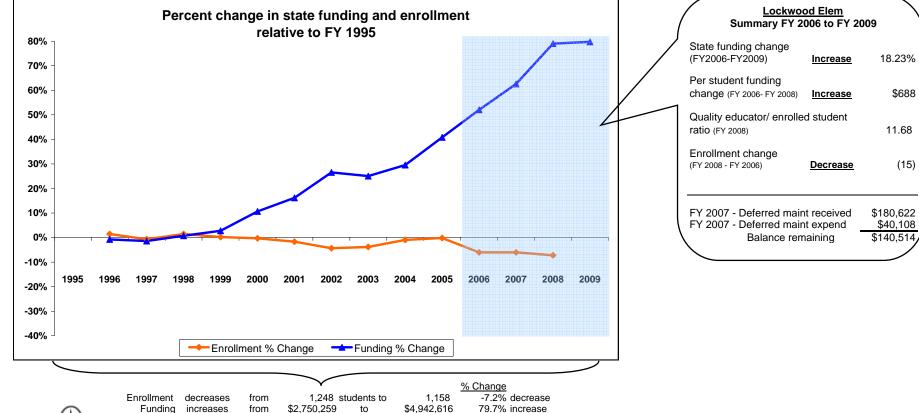

## K-12 District Funding FY 1995 - FY 2009

|             | Enrollment |    |                            | New Components<br>100% State Funded |                      |                    |         |                                                    |                                                             | One-Time-Only |                                             |                                                         |                                |                                                    |                         |                      |
|-------------|------------|----|----------------------------|-------------------------------------|----------------------|--------------------|---------|----------------------------------------------------|-------------------------------------------------------------|---------------|---------------------------------------------|---------------------------------------------------------|--------------------------------|----------------------------------------------------|-------------------------|----------------------|
| Fiscal Year | Elem       | HS | Quality<br>Educator<br>FTE | Quality Educator                    | Indian Ed<br>for All | Achievement<br>Gap | At Risk | Total State<br>Funding in District<br>General Fund | Per Student<br>State Funding<br>in District<br>General Fund | Energy Relief | Weatherization &<br>Deferred<br>Maintenance | Expended<br>Weatherization &<br>Deferred<br>Maintenance | Indian<br>Education for<br>All | Capital<br>Investment &<br>Deferred<br>Maintenance | Kindergarten<br>Startup | Gifted &<br>Talented |
| FY 1995     | 1,248      |    |                            |                                     |                      |                    |         | 2,750,259                                          | 2,204                                                       |               |                                             |                                                         |                                |                                                    |                         |                      |
| FY 1996     | 1,266      |    |                            |                                     |                      |                    |         | 2,729,637                                          | 2,156                                                       |               |                                             |                                                         |                                |                                                    |                         |                      |
| FY 1997     | 1,239      |    |                            |                                     |                      |                    |         | 2,711,718                                          | 2,189                                                       |               |                                             |                                                         |                                |                                                    |                         |                      |
| FY 1998     | 1,266      |    |                            |                                     |                      |                    |         | 2,770,299                                          | 2,188                                                       |               |                                             |                                                         |                                |                                                    |                         |                      |
| FY 1999     | 1,251      |    |                            |                                     |                      |                    |         | 2,826,767                                          | 2,260                                                       |               |                                             |                                                         |                                |                                                    |                         |                      |
| FY 2000     | 1,244      |    |                            |                                     |                      |                    |         | 3,042,608                                          | 2,446                                                       |               |                                             |                                                         |                                |                                                    |                         |                      |
| FY 2001     | 1,227      |    |                            |                                     |                      |                    |         | 3,194,658                                          | 2,604                                                       |               |                                             |                                                         |                                |                                                    |                         |                      |
| FY 2002     | 1,194      |    |                            |                                     |                      |                    |         | 3,480,323                                          | 2,915                                                       |               |                                             |                                                         |                                |                                                    |                         |                      |
| FY 2003     | 1,200      |    |                            |                                     |                      |                    |         | 3,439,828                                          | 2,867                                                       |               |                                             |                                                         |                                |                                                    | 1                       |                      |
| FY 2004     | 1,236      |    |                            |                                     |                      |                    |         | 3.563.061                                          | 2,883                                                       |               |                                             | -                                                       |                                |                                                    |                         |                      |
| FY 2005     | 1,246      |    |                            |                                     |                      |                    |         | 3,873,212                                          | 3,109                                                       |               |                                             |                                                         |                                |                                                    | 1                       |                      |
| FY 2006     | 1,173      |    |                            | -                                   | -                    | -                  | -       | 4,180,578                                          | 3,564                                                       | 16,159        |                                             |                                                         |                                |                                                    |                         |                      |
| FY 2007     | 1,173      |    | 93                         | 186,490                             | 23,950               | 17,400             | 21,184  | 4,471,050                                          | 3,812                                                       |               | 180,622                                     | 40,108                                                  | 55,895                         |                                                    | 1                       |                      |
| FY 2008     | 1,158      |    | 99                         | 300,913                             | 25,092               | 20,200             | 19,737  | 4,923,481                                          | 4,252                                                       |               | · · · · ·                                   |                                                         | 11,947                         | 161,834                                            | 268,998                 | 33,127               |
|             | Estimated  |    | 95                         | 289,948                             |                      | 18,400             | 17,084  | 4,942,616                                          |                                                             |               |                                             |                                                         | 11,947                         | /                                                  | ,                       | 33,127               |