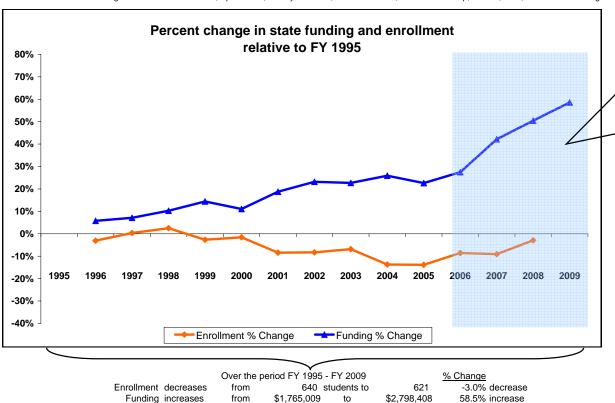

## Yellowstone County

|             |            |     |                            |                     | New Co               | mponents        |         |                                                    |                                                             |               |                                             |                                                |                                |                                                    |                         |                      |
|-------------|------------|-----|----------------------------|---------------------|----------------------|-----------------|---------|----------------------------------------------------|-------------------------------------------------------------|---------------|---------------------------------------------|------------------------------------------------|--------------------------------|----------------------------------------------------|-------------------------|----------------------|
|             | Enrollment |     |                            | 100% State Funded   |                      |                 |         |                                                    | One-Time-Only                                               |               |                                             |                                                |                                |                                                    |                         |                      |
| Fiscal Year | Elem       | нѕ  | Quality<br>Educator<br>FTE | Quality<br>Educator | Indian Ed for<br>All | Achievement Gap | At Risk | Total State<br>Funding in District<br>General Fund | Per Student<br>State Funding<br>in District<br>General Fund | Energy Relief | Weatherization &<br>Deferred<br>Maintenance | Expended Weatherization & Deferred Maintenance | Indian<br>Education for<br>All | Capital<br>Investment &<br>Deferred<br>Maintenance | Kindergarten<br>Startup | Gifted &<br>Talented |
| FY 1995     | -          | 640 |                            |                     |                      |                 |         | 1,765,009                                          | 2,758                                                       |               |                                             |                                                |                                |                                                    |                         |                      |
| FY 1996     | -          | 620 |                            |                     |                      |                 |         | 1,866,038                                          | 3,010                                                       |               |                                             |                                                |                                |                                                    |                         |                      |
| FY 1997     | -          | 642 |                            |                     |                      |                 |         | 1,891,054                                          | 2,946                                                       |               |                                             |                                                |                                |                                                    |                         |                      |
| FY 1998     | -          | 656 |                            |                     |                      |                 |         | 1,945,488                                          | 2,966                                                       |               |                                             |                                                |                                |                                                    |                         |                      |
| FY 1999     | -          | 623 |                            |                     |                      |                 |         | 2,019,202                                          | 3,241                                                       |               |                                             |                                                |                                |                                                    |                         |                      |
| FY 2000     | -          | 630 |                            |                     |                      |                 |         | 1,959,551                                          | 3,110                                                       |               |                                             |                                                |                                |                                                    |                         |                      |
| FY 2001     | -          | 586 |                            |                     |                      |                 |         | 2,096,517                                          | 3,578                                                       |               |                                             |                                                |                                |                                                    |                         |                      |
| FY 2002     | -          | 587 |                            |                     |                      |                 |         | 2,174,642                                          | 3,705                                                       |               |                                             |                                                |                                |                                                    |                         |                      |
| FY 2003     | -          | 596 |                            |                     |                      |                 |         | 2,165,251                                          | 3,633                                                       |               |                                             |                                                |                                |                                                    |                         |                      |
| FY 2004     | -          | 552 |                            |                     |                      |                 |         | 2,221,565                                          | 4,025                                                       |               |                                             |                                                |                                |                                                    |                         |                      |
| FY 2005     | -          | 551 |                            |                     |                      |                 |         | 2,164,524                                          | 3,928                                                       |               |                                             |                                                |                                |                                                    |                         |                      |
| FY 2006     | -          | 585 |                            |                     |                      |                 |         | 2,250,168                                          | 3,846                                                       | 7,804         |                                             |                                                |                                |                                                    |                         |                      |
| FY 2007     | -          | 582 | 44                         | 88,120              | 12,301               | 1,400           | 11,761  | 2,508,613                                          | 4,310                                                       |               | 93,259                                      | 0                                              | 28,709                         |                                                    |                         |                      |
| FY 2008     | -          | 621 | 45                         | 137,227             | 12,158               | 2,000           | 12,442  | 2,655,371                                          | 4,276                                                       |               |                                             |                                                | 5,789                          | 33,715                                             |                         | 0                    |
| FY 2009     |            |     | 45                         | 136,555             | 12,770               | 2,000           | 12,996  | 2,798,408                                          |                                                             |               |                                             |                                                | 5,789                          |                                                    |                         | 0                    |