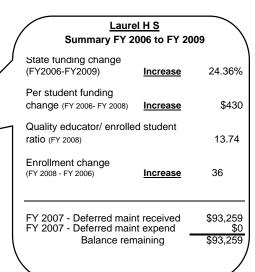

## Yellowstone County

|             |            |     |                            |                     | New Co               | mponents        |         |                                                    |                                                             |               |                                             |                                                |                                |                                                    |                         |                      |
|-------------|------------|-----|----------------------------|---------------------|----------------------|-----------------|---------|----------------------------------------------------|-------------------------------------------------------------|---------------|---------------------------------------------|------------------------------------------------|--------------------------------|----------------------------------------------------|-------------------------|----------------------|
|             | Enrollment |     |                            | 100% State Funded   |                      |                 |         |                                                    | One-Time-Only                                               |               |                                             |                                                |                                |                                                    |                         |                      |
| Fiscal Year | Elem       | нѕ  | Quality<br>Educator<br>FTE | Quality<br>Educator | Indian Ed for<br>All | Achievement Gap | At Risk | Total State<br>Funding in District<br>General Fund | Per Student<br>State Funding<br>in District<br>General Fund | Energy Relief | Weatherization &<br>Deferred<br>Maintenance | Expended Weatherization & Deferred Maintenance | Indian<br>Education for<br>All | Capital<br>Investment &<br>Deferred<br>Maintenance | Kindergarten<br>Startup | Gifted &<br>Talented |
| FY 1995     | -          | 640 |                            |                     |                      |                 |         | 1,765,009                                          | 2,758                                                       |               |                                             |                                                |                                |                                                    |                         |                      |
| FY 1996     | -          | 620 |                            |                     |                      |                 |         | 1,866,038                                          | 3,010                                                       |               |                                             |                                                |                                |                                                    |                         |                      |
| FY 1997     | -          | 642 |                            |                     |                      |                 |         | 1,891,054                                          | 2,946                                                       |               |                                             |                                                |                                |                                                    |                         |                      |
| FY 1998     | -          | 656 |                            |                     |                      |                 |         | 1,945,488                                          | 2,966                                                       |               |                                             |                                                |                                |                                                    |                         |                      |
| FY 1999     | -          | 623 |                            |                     |                      |                 |         | 2,019,202                                          | 3,241                                                       |               |                                             |                                                |                                |                                                    |                         |                      |
| FY 2000     | -          | 630 |                            |                     |                      |                 |         | 1,959,551                                          | 3,110                                                       |               |                                             |                                                |                                |                                                    |                         |                      |
| FY 2001     | -          | 586 |                            |                     |                      |                 |         | 2,096,517                                          | 3,578                                                       |               |                                             |                                                |                                |                                                    |                         |                      |
| FY 2002     | -          | 587 |                            |                     |                      |                 |         | 2,174,642                                          | 3,705                                                       |               |                                             |                                                |                                |                                                    |                         |                      |
| FY 2003     | -          | 596 |                            |                     |                      |                 |         | 2,165,251                                          | 3,633                                                       |               |                                             |                                                |                                |                                                    |                         |                      |
| FY 2004     | -          | 552 |                            |                     |                      |                 |         | 2,221,565                                          | 4,025                                                       |               |                                             |                                                |                                |                                                    |                         |                      |
| FY 2005     | -          | 551 |                            |                     |                      |                 |         | 2,164,524                                          | 3,928                                                       |               |                                             |                                                |                                |                                                    |                         |                      |
| FY 2006     | -          | 585 |                            |                     |                      |                 |         | 2,250,168                                          | 3,846                                                       | 7,804         |                                             |                                                |                                |                                                    |                         |                      |
| FY 2007     | -          | 582 | 44                         | 88,120              | 12,301               | 1,400           | 11,761  | 2,508,613                                          | 4,310                                                       |               | 93,259                                      | 0                                              | 28,709                         |                                                    |                         |                      |
| FY 2008     | -          | 621 | 45                         | 137,227             | 12,158               | 2,000           | 12,442  | 2,655,371                                          | 4,276                                                       |               |                                             |                                                | 5,789                          | 33,715                                             |                         | 0                    |
| FY 2009     |            |     | 45                         | 136,555             | 12,770               | 2,000           | 12,996  | 2,798,408                                          |                                                             |               |                                             |                                                | 5,789                          |                                                    |                         | 0                    |