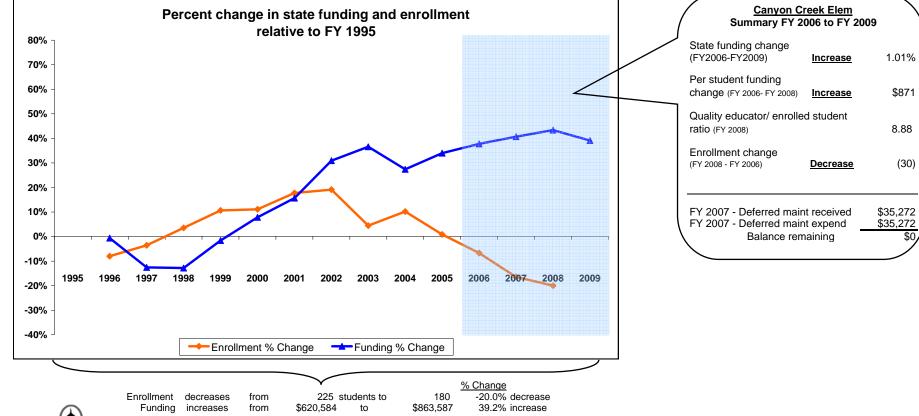

## K-12 District Funding FY 1995 - FY 2009

|             | Enrollment |    |                            | New Components<br>100% State Funded |                      |                    |         |                                                    |       | One-Time-Only |          |                                                         |                                |                                                    |                         |                      |
|-------------|------------|----|----------------------------|-------------------------------------|----------------------|--------------------|---------|----------------------------------------------------|-------|---------------|----------|---------------------------------------------------------|--------------------------------|----------------------------------------------------|-------------------------|----------------------|
| Fiscal Year |            | HS | Quality<br>Educator<br>FTE | Quality Educator                    | Indian Ed<br>for All | Achievement<br>Gap | At Risk | Total State<br>Funding in District<br>General Fund |       | Energy Relief | Deferred | Expended<br>Weatherization &<br>Deferred<br>Maintenance | Indian<br>Education for<br>All | Capital<br>Investment &<br>Deferred<br>Maintenance | Kindergarten<br>Startup | Gifted &<br>Talented |
| FY 1995     | 225        |    |                            |                                     |                      |                    |         | 620,584                                            | 2,758 |               |          |                                                         |                                |                                                    |                         |                      |
| FY 1996     | 207        |    |                            |                                     |                      |                    |         | 616,666                                            | 2,979 |               |          |                                                         |                                |                                                    |                         |                      |
| FY 1997     | 217        |    |                            |                                     |                      |                    |         | 542,619                                            | 2,501 |               |          |                                                         |                                |                                                    |                         |                      |
| FY 1998     | 233        |    |                            |                                     |                      |                    |         | 540,934                                            | 2,322 |               |          |                                                         |                                |                                                    |                         |                      |
| FY 1999     | 249        |    |                            |                                     |                      |                    |         | 610,407                                            | 2,451 |               |          |                                                         |                                |                                                    |                         |                      |
| FY 2000     | 250        |    |                            |                                     |                      |                    |         | 669,155                                            | 2,677 |               |          |                                                         |                                |                                                    |                         |                      |
| FY 2001     | 265        |    |                            |                                     |                      |                    |         | 717,676                                            | 2,708 |               |          |                                                         |                                |                                                    |                         |                      |
| FY 2002     | 268        |    |                            |                                     |                      |                    |         | 812,604                                            | 3,032 |               |          |                                                         |                                |                                                    |                         |                      |
| FY 2003     | 235        |    |                            |                                     |                      |                    |         | 847,729                                            | 3,607 |               |          |                                                         |                                |                                                    |                         |                      |
| FY 2004     | 248        |    |                            |                                     |                      |                    |         | 790,535                                            | 3,188 |               |          |                                                         |                                |                                                    |                         |                      |
| FY 2005     | 227        |    |                            |                                     |                      |                    |         | 831,658                                            | 3,664 |               |          |                                                         |                                |                                                    |                         |                      |
| FY 2006     | 210        |    |                            | -                                   | -                    | -                  | -       | 854,941                                            | 4,071 | 3,157         |          |                                                         |                                |                                                    |                         |                      |
| FY 2007     | 188        |    | 19                         | 37,606                              | 4,570                | 1,000              | 4,672   | 873,241                                            | 4,645 |               | 35,272   | 35,272                                                  | 10,665                         |                                                    |                         |                      |
| FY 2008     | 180        |    | 20                         | 61,552                              | 4,345                | -                  | 4,881   | 889,656                                            | 4,943 |               | Í        |                                                         | 2,069                          | 67,431                                             | 268,998                 | 3,557                |
| FY 2009     | Estimated  |    | 19                         | 56,292                              | 4,039                | 200                | 5,098   | 863,587                                            |       |               |          |                                                         | 2,069                          |                                                    |                         | 3,557                |