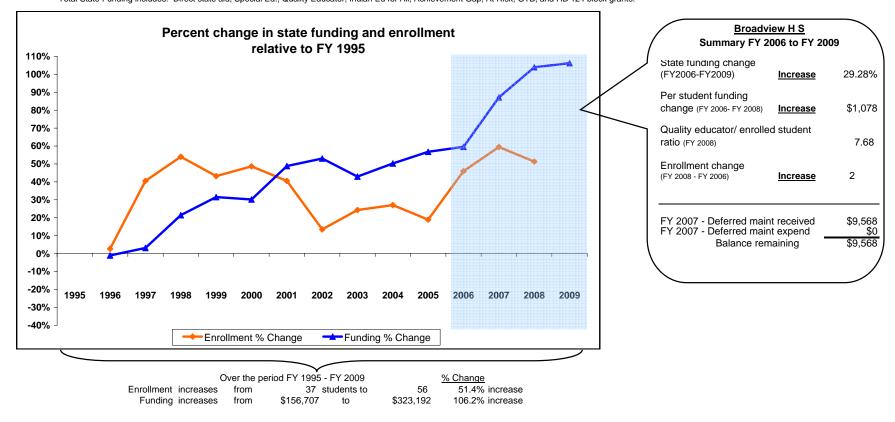

## Broadview H S

| K-12 District Funding FY | 1995 - FY 2009 |
|--------------------------|----------------|
|--------------------------|----------------|

| Fiscal Year | Enrol | Iment |                            |                     | New Components 100% State Funded |                 |         |                                                    |                                                               | One-Time-Only |                                             |                                                         |                                |                                                    |                         |       |
|-------------|-------|-------|----------------------------|---------------------|----------------------------------|-----------------|---------|----------------------------------------------------|---------------------------------------------------------------|---------------|---------------------------------------------|---------------------------------------------------------|--------------------------------|----------------------------------------------------|-------------------------|-------|
|             | Elem  | HS    | Quality<br>Educator<br>FTE | Quality<br>Educator | Indian Ed<br>for All             | Achievement Gap | At Risk | Total State<br>Funding in District<br>General Fund | Per Student<br>State Funding<br>t in District<br>General Fund | Energy Relief | Weatherization &<br>Deferred<br>Maintenance | Expended<br>Weatherization &<br>Deferred<br>Maintenance | Indian<br>Education for<br>All | Capital<br>Investment &<br>Deferred<br>Maintenance | Kindergarten<br>Startup | Gifte |
| Y 1995      | -     | 37    |                            |                     |                                  |                 |         | 156,707                                            | 4,235                                                         |               |                                             |                                                         |                                |                                                    |                         | í T   |
| FY 1996     | -     | 38    |                            |                     |                                  |                 |         | 154,999                                            | 4,079                                                         |               |                                             |                                                         |                                |                                                    |                         | 1     |
| Y 1997      | -     | 52    |                            |                     |                                  |                 |         | 161,659                                            | 3,109                                                         |               |                                             |                                                         |                                |                                                    |                         | 1     |
| -Y 1998     | -     | 57    |                            |                     |                                  |                 |         | 190,350                                            | 3,339                                                         |               |                                             |                                                         |                                |                                                    |                         | 1     |
| Y 1999      | -     | 53    |                            |                     |                                  |                 |         | 206,038                                            | 3,888                                                         |               |                                             |                                                         |                                |                                                    |                         | 1     |
| Y 2000      | -     | 55    |                            |                     |                                  |                 |         | 203,967                                            | 3,708                                                         |               |                                             |                                                         |                                |                                                    |                         | 1     |
| Y 2001      | -     | 52    |                            |                     |                                  |                 |         | 233,198                                            | 4,485                                                         |               |                                             |                                                         |                                |                                                    |                         | i i   |
| Y 2002      | -     | 42    |                            |                     |                                  |                 |         | 239,813                                            | 5,710                                                         |               |                                             |                                                         |                                |                                                    |                         | 1     |
| Y 2003      | -     | 46    |                            |                     |                                  |                 |         | 224,055                                            | 4,871                                                         |               |                                             |                                                         |                                |                                                    |                         | 1     |
| Y 2004      | -     | 47    |                            |                     |                                  |                 |         | 235,536                                            | 5,011                                                         |               |                                             |                                                         |                                |                                                    |                         |       |
| Y 2005      | -     | 44    |                            |                     |                                  |                 |         | 245,739                                            | 5,585                                                         |               |                                             |                                                         |                                |                                                    |                         | 1     |
| Y 2006      | -     | 54    |                            |                     |                                  |                 |         | 249,986                                            | 4,629                                                         | 645           |                                             |                                                         |                                |                                                    |                         | 1     |
| Y 2007      | -     | 59    | 7                          | 14,184              | 1,142                            | -               | -       | 293,206                                            | 4,970                                                         |               | 9,568                                       | 0                                                       | 2,666                          |                                                    |                         | 1     |
| Y 2008      | -     | 56    | 7                          | 22,139              | 1,224                            | -               | -       | 319,636                                            | 5,708                                                         |               |                                             |                                                         | 583                            | 33,715                                             |                         | 1     |
| Y 2009      |       |       | 7                          | 21,991              | 1,204                            | -               | -       | 323,192                                            |                                                               |               |                                             |                                                         | 583                            |                                                    |                         | 1     |