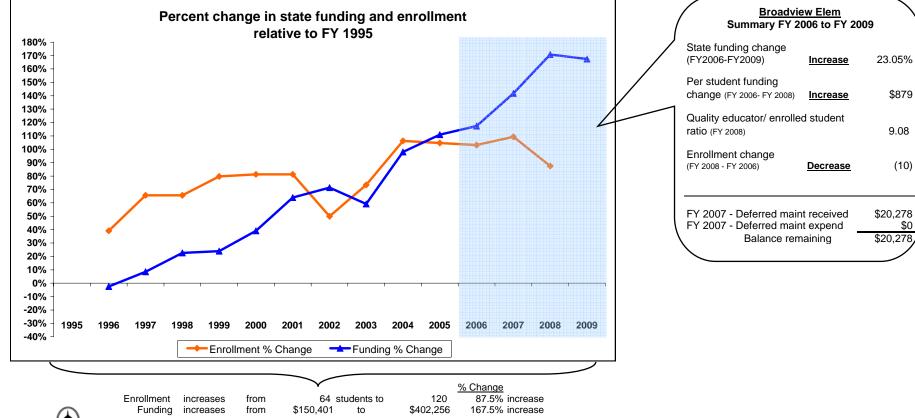

## K-12 District Funding FY 1995 - FY 2009

|             | Enrollment |    |                            | New Components<br>100% State Funded |                      |                    |         |                                                    |                                                             | One-Time-Only |                                             |                                                         |                                |                                                    |                         |                      |
|-------------|------------|----|----------------------------|-------------------------------------|----------------------|--------------------|---------|----------------------------------------------------|-------------------------------------------------------------|---------------|---------------------------------------------|---------------------------------------------------------|--------------------------------|----------------------------------------------------|-------------------------|----------------------|
| Fiscal Year | Elem       | HS | Quality<br>Educator<br>FTE | Quality Educator                    | Indian Ed<br>for All | Achievement<br>Gap | At Risk | Total State<br>Funding in District<br>General Fund | Per Student<br>State Funding<br>in District<br>General Fund | Energy Relief | Weatherization &<br>Deferred<br>Maintenance | Expended<br>Weatherization &<br>Deferred<br>Maintenance | Indian<br>Education for<br>All | Capital<br>Investment &<br>Deferred<br>Maintenance | Kindergarten<br>Startup | Gifted &<br>Talented |
| FY 1995     | 64         |    |                            |                                     |                      |                    |         | 150,401                                            | 2,350                                                       |               |                                             |                                                         |                                |                                                    |                         |                      |
| FY 1996     | 89         |    |                            |                                     |                      |                    |         | 146,605                                            | 1,647                                                       |               |                                             |                                                         |                                |                                                    |                         |                      |
| FY 1997     | 106        |    |                            |                                     |                      |                    |         | 163,196                                            | 1,540                                                       |               |                                             |                                                         |                                |                                                    |                         |                      |
| FY 1998     | 106        |    |                            |                                     |                      |                    |         | 184,501                                            | 1,741                                                       |               |                                             |                                                         |                                |                                                    |                         |                      |
| FY 1999     | 115        |    |                            |                                     |                      |                    |         | 186,356                                            | 1,620                                                       |               |                                             |                                                         |                                |                                                    |                         |                      |
| FY 2000     | 116        |    |                            |                                     |                      |                    |         | 209,197                                            | 1,803                                                       |               |                                             |                                                         |                                |                                                    |                         |                      |
| FY 2001     | 116        |    |                            |                                     |                      |                    |         | 246,583                                            | 2,126                                                       |               |                                             |                                                         |                                |                                                    |                         |                      |
| FY 2002     | 96         |    |                            |                                     |                      |                    |         | 257,687                                            | 2,684                                                       |               |                                             |                                                         |                                |                                                    |                         |                      |
| FY 2003     | 111        |    |                            |                                     |                      |                    |         | 239,350                                            | 2,156                                                       |               |                                             |                                                         |                                |                                                    |                         |                      |
| FY 2004     | 132        |    |                            |                                     |                      |                    |         | 297,885                                            | 2,257                                                       |               |                                             |                                                         |                                |                                                    |                         |                      |
| FY 2005     | 131        |    |                            |                                     |                      |                    |         | 317,305                                            | 2,422                                                       |               |                                             |                                                         |                                |                                                    |                         |                      |
| FY 2006     | 130        |    |                            | -                                   | -                    | -                  | -       | 326,900                                            | 2,515                                                       | 1,679         |                                             |                                                         |                                |                                                    |                         |                      |
| FY 2007     | 134        |    | 14                         | 27,636                              | 2,570                | -                  | -       | 363,692                                            | 2,714                                                       |               | 20,278                                      | 0                                                       | 5,999                          |                                                    |                         |                      |
| FY 2008     | 120        |    | 13                         | 40,130                              | 2,754                | -                  | -       | 407,223                                            | 3,394                                                       |               |                                             |                                                         | 1,311                          | 67,431                                             | 268,998                 | 0                    |
| FY 2009     | Estimated  |    | 13                         | 40,398                              | 2,632                | -                  | -       | 402,256                                            |                                                             |               |                                             |                                                         | 1,311                          |                                                    |                         | 0                    |