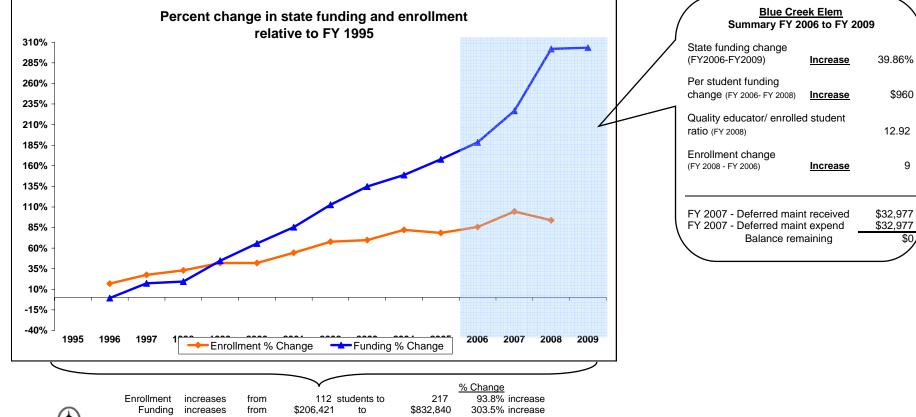

## Blue Creek Elem Yellowstone County

## K-12 District Funding FY 1995 - FY 2009

|             | Enrollment |    |                            | New Components<br>100% State Funded |                      |                    |         |                                                    |       | One-Time-Only |                                             |                                                         |                                |                                                    |                         |                      |
|-------------|------------|----|----------------------------|-------------------------------------|----------------------|--------------------|---------|----------------------------------------------------|-------|---------------|---------------------------------------------|---------------------------------------------------------|--------------------------------|----------------------------------------------------|-------------------------|----------------------|
| Fiscal Year | Elem       | HS | Quality<br>Educator<br>FTE | Quality Educator                    | Indian Ed<br>for All | Achievement<br>Gap | At Risk | Total State<br>Funding in District<br>General Fund |       | Energy Relief | Weatherization &<br>Deferred<br>Maintenance | Expended<br>Weatherization &<br>Deferred<br>Maintenance | Indian<br>Education for<br>All | Capital<br>Investment &<br>Deferred<br>Maintenance | Kindergarten<br>Startup | Gifted &<br>Talented |
| FY 1995     | 112        |    |                            |                                     |                      |                    |         | 206,421                                            | 1,843 |               |                                             |                                                         |                                |                                                    |                         |                      |
| FY 1996     | 131        |    |                            |                                     |                      |                    |         | 205,329                                            | 1,567 |               |                                             |                                                         |                                |                                                    |                         |                      |
| FY 1997     | 143        |    |                            |                                     |                      |                    |         | 242,007                                            | 1,692 |               |                                             |                                                         |                                |                                                    |                         |                      |
| FY 1998     | 149        |    |                            |                                     |                      |                    |         | 246,687                                            | 1,656 |               |                                             |                                                         |                                |                                                    |                         |                      |
| FY 1999     | 159        |    |                            |                                     |                      |                    |         | 298,854                                            | 1,880 |               |                                             |                                                         |                                |                                                    |                         |                      |
| FY 2000     | 159        |    |                            |                                     |                      |                    |         | 341,984                                            | 2,151 |               |                                             |                                                         |                                |                                                    |                         |                      |
| FY 2001     | 173        |    |                            |                                     |                      |                    |         | 382,848                                            | 2,213 |               |                                             |                                                         |                                |                                                    |                         |                      |
| FY 2002     | 188        |    |                            |                                     |                      |                    |         | 438,983                                            | 2,335 |               |                                             |                                                         |                                |                                                    |                         |                      |
| FY 2003     | 190        |    |                            |                                     |                      |                    |         | 484,590                                            | 2,550 |               |                                             |                                                         |                                |                                                    |                         |                      |
| FY 2004     | 204        |    |                            |                                     |                      |                    |         | 513,577                                            | 2,518 |               |                                             |                                                         |                                |                                                    |                         |                      |
| FY 2005     | 200        |    |                            |                                     |                      |                    |         | 552,720                                            | 2,764 |               |                                             |                                                         |                                |                                                    |                         |                      |
| FY 2006     | 208        |    |                            | -                                   | -                    | -                  | -       | 595,490                                            | 2,863 | 2,619         |                                             |                                                         |                                |                                                    |                         |                      |
| FY 2007     | 229        |    | 15                         | 29,800                              | 4,264                | 600                | 6,068   | 674,527                                            | 2,946 | · · ·         | 32,977                                      | 32,977                                                  | 9,951                          |                                                    |                         |                      |
| FY 2008     | 217        |    | 17                         | 51,005                              | 4,794                | 600                | 5,237   | 829,533                                            | 3,823 |               |                                             |                                                         | 2,283                          | 33,715                                             | 268,998                 | 0                    |
| FY 2009     | Estimated  |    | 18                         | 53,235                              | 4,651                | 800                | 4,702   | 832,840                                            |       |               |                                             |                                                         | 2,283                          |                                                    | ,                       | 0                    |

\*Total State Funding includes: Direct state aid, Special Ed., Quality Educator, Indian Ed for All, Achievement Gap, At Risk, GTB, and HB 124 block grants.