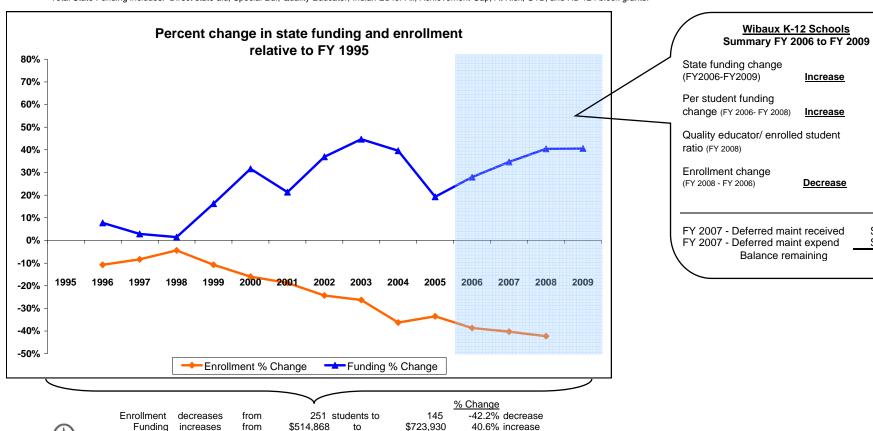

## K-12 District Funding FY 1995 - FY 2009

## Wibaux County

|             | Enrollment |    |                            | New Components<br>100% State Funded |           |                    |         |                                                    |                                                             | One-Time-Only |                                             |                                                |                                |                                                    |                         |                      |
|-------------|------------|----|----------------------------|-------------------------------------|-----------|--------------------|---------|----------------------------------------------------|-------------------------------------------------------------|---------------|---------------------------------------------|------------------------------------------------|--------------------------------|----------------------------------------------------|-------------------------|----------------------|
| Fiscal Year | Elem       | нѕ | Quality<br>Educator<br>FTE | Quality Educator                    | Indian Ed | Achievement<br>Gap | At Risk | Total State<br>Funding in District<br>General Fund | Per Student<br>State Funding<br>in District<br>General Fund | Energy Relief | Weatherization &<br>Deferred<br>Maintenance | Expended Weatherization & Deferred Maintenance | Indian<br>Education for<br>All | Capital<br>Investment &<br>Deferred<br>Maintenance | Kindergarten<br>Startup | Gifted &<br>Talented |
| FY 1995     | 175        | 76 |                            |                                     |           |                    |         | 514,868                                            | 2,051                                                       |               |                                             |                                                |                                |                                                    |                         |                      |
| FY 1996     | 153        | 71 |                            |                                     |           |                    |         | 555,002                                            | 2,478                                                       |               |                                             |                                                |                                |                                                    |                         |                      |
| FY 1997     | 154        | 76 |                            |                                     |           |                    |         | 529,707                                            | 2,303                                                       |               |                                             |                                                |                                |                                                    |                         |                      |
| FY 1998     | 158        | 82 |                            |                                     |           |                    |         | 522,299                                            | 2,176                                                       |               |                                             |                                                |                                |                                                    |                         |                      |
| FY 1999     | 138        | 86 |                            |                                     |           |                    |         | 598,484                                            | 2,672                                                       |               |                                             |                                                |                                |                                                    |                         |                      |
| FY 2000     | 130        | 81 |                            |                                     |           |                    |         | 677,758                                            | 3,212                                                       |               |                                             |                                                |                                |                                                    |                         |                      |
| FY 2001     | 123        | 81 |                            |                                     |           |                    |         | 624,588                                            | 3,062                                                       |               |                                             |                                                |                                |                                                    |                         |                      |
| FY 2002     | 120        | 70 |                            |                                     |           |                    |         | 705,135                                            | 3,711                                                       |               |                                             |                                                |                                |                                                    |                         |                      |
| FY 2003     | 115        | 70 |                            |                                     |           |                    |         | 745,141                                            | 4,028                                                       |               |                                             |                                                |                                |                                                    |                         |                      |
| FY 2004     | 98         | 62 |                            |                                     |           |                    |         | 718,822                                            | 4,493                                                       |               |                                             |                                                |                                |                                                    |                         |                      |
| FY 2005     | 109        | 58 |                            |                                     |           |                    |         | 614,136                                            | 3,677                                                       |               |                                             |                                                |                                |                                                    |                         |                      |
| FY 2006     | 98         | 56 |                            | -                                   | -         | -                  | -       | 658,836                                            | 4,278                                                       | 2,297         |                                             |                                                |                                |                                                    |                         |                      |
| FY 2007     | 96         | 54 | 21                         | 41,262                              | 3,325     | 200                | 6,418   | 693,204                                            | 4,621                                                       |               | 26,939                                      | 26,939                                         | 7,760                          |                                                    |                         |                      |
| FY 2008     | 92         | 53 | 21                         | 62,903                              | 3,284     | 200                | 5,551   | 723,246                                            | 4,988                                                       |               |                                             |                                                | 1,564                          | 101,146                                            | 268,998                 | 0                    |
| FY 2009     | Estimated  |    | 20                         | 59,958                              | 3,182     | 200                | 4,984   | 723,930                                            |                                                             |               |                                             |                                                | 1,564                          |                                                    | ·                       | 0                    |

<sup>\*</sup>Total State Funding includes: Direct state aid, Special Ed., Quality Educator, Indian Ed for All, Achievement Gap, At Risk, GTB, and HB 124 block grants.

9.88%

\$710

7.00

\$26,939

\$26,939

(9)