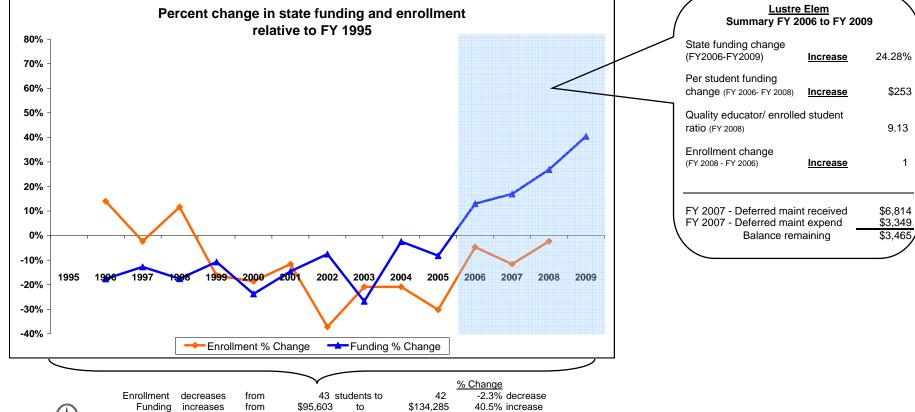

## K-12 District Funding FY 1995 - FY 2009

|             | Enrollment |    |                            | New Components<br>100% State Funded |                      |                    |         |                                                    |                                                             | One-Time-Only |                                             |                                                         |                                |                                                    |                         |                      |
|-------------|------------|----|----------------------------|-------------------------------------|----------------------|--------------------|---------|----------------------------------------------------|-------------------------------------------------------------|---------------|---------------------------------------------|---------------------------------------------------------|--------------------------------|----------------------------------------------------|-------------------------|----------------------|
| Fiscal Year | Elem       | НS | Quality<br>Educator<br>FTE | Quality Educator                    | Indian Ed<br>for All | Achievement<br>Gap | At Risk | Total State<br>Funding in District<br>General Fund | Per Student<br>State Funding<br>in District<br>General Fund | Energy Relief | Weatherization &<br>Deferred<br>Maintenance | Expended<br>Weatherization &<br>Deferred<br>Maintenance | Indian<br>Education for<br>All | Capital<br>Investment &<br>Deferred<br>Maintenance | Kindergarten<br>Startup | Gifted &<br>Talented |
| FY 1995     | 43         |    |                            |                                     |                      |                    |         | 95,603                                             | 2,223                                                       |               |                                             |                                                         |                                |                                                    | •                       |                      |
| FY 1996     | 49         |    |                            |                                     |                      |                    |         | 78,761                                             | 1,607                                                       |               |                                             |                                                         |                                |                                                    |                         |                      |
| FY 1997     | 42         |    |                            |                                     |                      |                    |         | 83,386                                             | 1,985                                                       |               |                                             |                                                         |                                |                                                    |                         |                      |
| FY 1998     | 48         |    |                            |                                     |                      |                    |         | 78,773                                             | 1,641                                                       |               |                                             |                                                         |                                |                                                    |                         | -                    |
| FY 1999     | 36         |    |                            |                                     |                      |                    |         | 85,320                                             | 2,370                                                       |               |                                             |                                                         |                                |                                                    |                         |                      |
| FY 2000     | 35         |    |                            |                                     |                      |                    |         | 72,888                                             | 2,083                                                       |               |                                             |                                                         |                                |                                                    |                         |                      |
| FY 2001     | 38         |    |                            |                                     |                      |                    |         | 81,637                                             | 2,148                                                       |               |                                             |                                                         |                                |                                                    |                         |                      |
| FY 2002     | 27         |    |                            |                                     |                      |                    |         | 88,366                                             | 3,273                                                       |               |                                             |                                                         |                                |                                                    |                         |                      |
| FY 2003     | 34         |    |                            |                                     |                      |                    |         | 70,002                                             | 2,059                                                       |               |                                             |                                                         |                                |                                                    |                         |                      |
| FY 2004     | 34         |    |                            |                                     |                      |                    |         | 93,227                                             | 2,742                                                       |               |                                             |                                                         |                                |                                                    |                         |                      |
| FY 2005     | 30         |    |                            |                                     |                      |                    |         | 87,742                                             | 2,925                                                       |               |                                             |                                                         |                                |                                                    |                         |                      |
| FY 2006     | 41         |    |                            | -                                   | -                    | -                  | -       | 108,049                                            | 2,635                                                       | 443           |                                             |                                                         |                                |                                                    |                         | -                    |
| FY 2007     | 38         |    | 4                          | 7,000                               | 775                  | 1,800              | -       | 111,800                                            | 2,942                                                       |               | 6,814                                       | 3,349                                                   | 1,809                          |                                                    |                         |                      |
| FY 2008     | 42         |    | 5                          | 13,966                              | 775                  | 2,000              | -       | 121,304                                            | 2,888                                                       |               |                                             |                                                         | 500                            | 33,715                                             | 268,998                 | 0                    |
| FY 2009     | Estimated  |    | 4                          | 12,472                              | 898                  | 2,400              | -       | 134,285                                            |                                                             |               |                                             |                                                         | 500                            |                                                    |                         | 0                    |