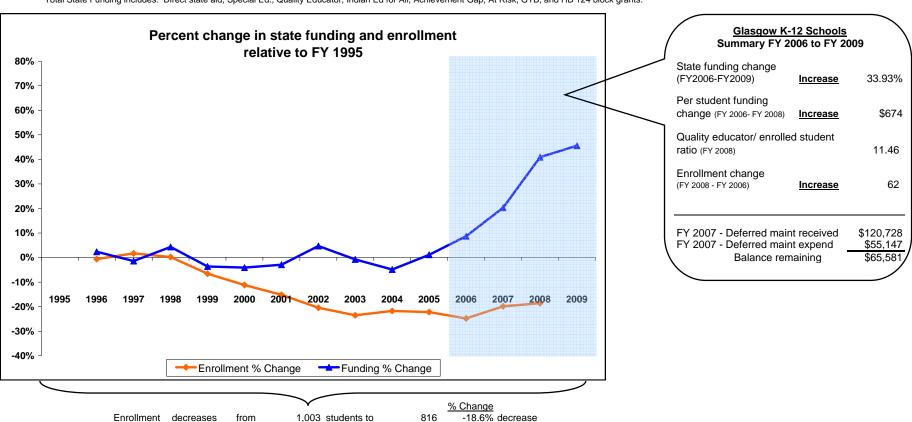

## Glasgow K-12 Schools

K-12 District Funding FY 1995 - FY 2009

Valley County

|             |            |     |                            | New Components    |                      |                    |         |                                                    |                                                             |               |                                             |                                                |                                |                                                    |                         |                      |
|-------------|------------|-----|----------------------------|-------------------|----------------------|--------------------|---------|----------------------------------------------------|-------------------------------------------------------------|---------------|---------------------------------------------|------------------------------------------------|--------------------------------|----------------------------------------------------|-------------------------|----------------------|
|             | Enrollment |     |                            | 100% State Funded |                      |                    |         |                                                    | One-Time-Only                                               |               |                                             |                                                |                                |                                                    |                         |                      |
| Fiscal Year | Elem       | нѕ  | Quality<br>Educator<br>FTE | Quality Educator  | Indian Ed<br>for All | Achievement<br>Gap | At Risk | Total State<br>Funding in District<br>General Fund | Per Student<br>State Funding<br>in District<br>General Fund | Energy Relief | Weatherization &<br>Deferred<br>Maintenance | Expended Weatherization & Deferred Maintenance | Indian<br>Education for<br>All | Capital<br>Investment &<br>Deferred<br>Maintenance | Kindergarten<br>Startup | Gifted &<br>Talented |
| FY 1995     | 685        | 318 |                            |                   |                      |                    |         | 2,365,909                                          | 2,359                                                       |               |                                             |                                                |                                |                                                    |                         |                      |
| FY 1996     | 655        | 342 |                            |                   |                      |                    |         | 2,422,017                                          | 2,429                                                       |               |                                             |                                                |                                |                                                    |                         |                      |
| FY 1997     | 652        | 368 |                            |                   |                      |                    |         | 2,332,492                                          | 2,287                                                       |               |                                             |                                                |                                |                                                    |                         |                      |
| FY 1998     | 639        | 366 |                            |                   |                      |                    |         | 2,467,992                                          | 2,456                                                       |               |                                             |                                                |                                |                                                    |                         |                      |
| FY 1999     | 610        | 327 |                            |                   |                      |                    |         | 2,279,946                                          | 2,433                                                       |               |                                             |                                                |                                |                                                    |                         |                      |
| FY 2000     | 605        | 286 |                            |                   |                      |                    |         | 2,268,847                                          | 2,546                                                       |               |                                             |                                                |                                |                                                    |                         |                      |
| FY 2001     | 565        | 286 |                            |                   |                      |                    |         | 2,297,543                                          | 2,700                                                       |               |                                             |                                                |                                |                                                    |                         |                      |
| FY 2002     | 529        | 269 |                            |                   |                      |                    |         | 2,477,900                                          | 3,105                                                       |               |                                             |                                                |                                |                                                    |                         |                      |
| FY 2003     | 528        | 239 |                            |                   |                      |                    |         | 2,348,501                                          | 3,062                                                       |               |                                             |                                                |                                |                                                    |                         |                      |
| FY 2004     | 557        | 228 |                            |                   |                      |                    |         | 2,251,086                                          | 2,868                                                       |               |                                             |                                                |                                |                                                    |                         |                      |
| FY 2005     | 554        | 226 |                            |                   |                      |                    |         | 2,391,974                                          | 3,067                                                       |               |                                             |                                                |                                |                                                    |                         |                      |
| FY 2006     | 526        | 228 |                            | -                 | -                    | -                  | -       | 2,571,389                                          | 3,410                                                       | 10,531        |                                             |                                                |                                |                                                    |                         |                      |
| FY 2007     | 557        | 247 | 67                         | 134,986           | 15,830               | 7,800              | 17,973  | 2,845,437                                          | 3,539                                                       |               | 120,728                                     | 55,147                                         | 36,946                         |                                                    |                         |                      |
| FY 2008     | 566        | 250 | 71                         | 216,087           | 16,932               | 7,800              | 18,763  | 3,333,141                                          | 4,085                                                       |               |                                             |                                                | 8,062                          | 128,119                                            | 268,998                 | 0                    |
| FY 2009     | Estimated  | ,   | 72                         | 220,317           | 17,197               | 10,800             | 19,451  | 3,443,760                                          |                                                             |               |                                             |                                                | 8,062                          |                                                    |                         | 0                    |

<sup>\*</sup>Total State Funding includes: Direct state aid, Special Ed., Quality Educator, Indian Ed for All, Achievement Gap, At Risk, GTB, and HB 124 block grants.

\$2.365.909

\$3,443,760

45.6% increase