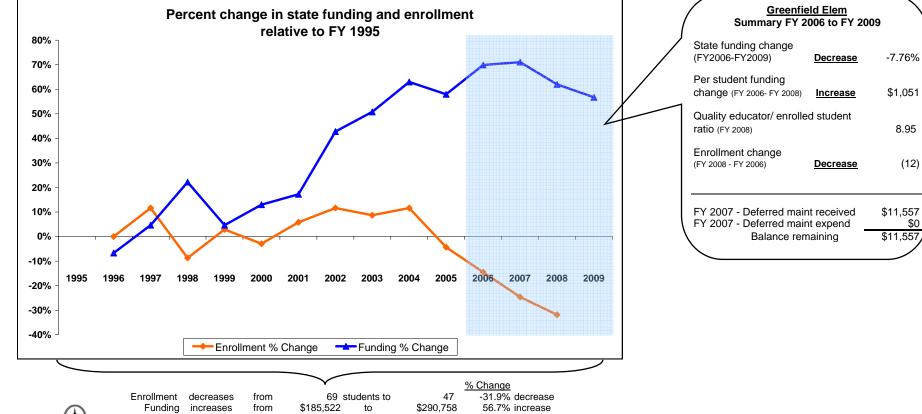

## K-12 District Funding FY 1995 - FY 2009

|                 | Enrollment |    |                            | New Components<br>100% State Funded |                      |                    |         |                                                    |                                                             | One-Time-Only |                                             |                                                         |                                |                                                    |                         |                      |
|-----------------|------------|----|----------------------------|-------------------------------------|----------------------|--------------------|---------|----------------------------------------------------|-------------------------------------------------------------|---------------|---------------------------------------------|---------------------------------------------------------|--------------------------------|----------------------------------------------------|-------------------------|----------------------|
| -<br>iscal Year | Elem       | HS | Quality<br>Educator<br>FTE | Quality Educator                    | Indian Ed<br>for All | Achievement<br>Gap | At Risk | Total State<br>Funding in District<br>General Fund | Per Student<br>State Funding<br>in District<br>General Fund | Energy Relief | Weatherization &<br>Deferred<br>Maintenance | Expended<br>Weatherization &<br>Deferred<br>Maintenance | Indian<br>Education for<br>All | Capital<br>Investment &<br>Deferred<br>Maintenance | Kindergarten<br>Startup | Gifted &<br>Talented |
| FY 1995         | 69         |    |                            |                                     |                      |                    |         | 185,522                                            | 2,689                                                       |               |                                             |                                                         |                                |                                                    |                         |                      |
| FY 1996         | 69         |    |                            |                                     |                      |                    |         | 173,051                                            | 2,508                                                       |               |                                             |                                                         |                                |                                                    |                         |                      |
| FY 1997         | 77         |    |                            |                                     |                      |                    |         | 194,095                                            | 2,521                                                       |               |                                             |                                                         |                                |                                                    |                         |                      |
| FY 1998         | 63         |    |                            |                                     |                      |                    |         | 226,680                                            | 3,598                                                       |               |                                             |                                                         |                                |                                                    |                         |                      |
| Y 1999          | 71         |    |                            |                                     |                      |                    |         | 194,178                                            | 2,735                                                       |               |                                             |                                                         |                                |                                                    |                         |                      |
| TY 2000         | 67         |    |                            |                                     |                      |                    |         | 209,623                                            | 3,129                                                       |               |                                             |                                                         |                                |                                                    |                         |                      |
| TY 2001         | 73         |    |                            |                                     |                      |                    |         | 217,450                                            | 2,979                                                       |               |                                             |                                                         |                                |                                                    |                         |                      |
| TY 2002         | 77         |    |                            |                                     |                      |                    |         | 264,933                                            | 3,441                                                       |               |                                             |                                                         |                                |                                                    |                         |                      |
| Y 2003          | 75         |    |                            |                                     |                      |                    |         | 279,743                                            | 3,730                                                       |               |                                             |                                                         |                                |                                                    |                         |                      |
| FY 2004         | 77         |    |                            |                                     |                      |                    |         | 302,422                                            | 3,928                                                       |               |                                             |                                                         |                                |                                                    |                         |                      |
| TY 2005         | 66         |    |                            |                                     |                      |                    |         | 293,075                                            | 4,441                                                       |               |                                             |                                                         |                                |                                                    |                         |                      |
| TY 2006         | 59         |    |                            | -                                   | -                    | -                  | -       | 315,224                                            | 5,343                                                       | 1,007         |                                             |                                                         |                                |                                                    |                         |                      |
| Y 2007          | 52         |    | 7                          | 13,008                              | 1,408                | -                  | 799     | 317,353                                            | 6,103                                                       |               | 11,557                                      | 0                                                       | 3,285                          |                                                    |                         |                      |
| Y 2008          | 47         |    | 5                          | 15,942                              | 1,285                | -                  | 689     | 300,513                                            | 6,394                                                       |               |                                             |                                                         | 612                            | 67,431                                             | 268,998                 | 0                    |
| Y 2009          | Estimated  |    | 5                          | 16,329                              | 1,163                | -                  | -       | 290,758                                            |                                                             |               |                                             |                                                         | 612                            | , í                                                |                         | 0                    |