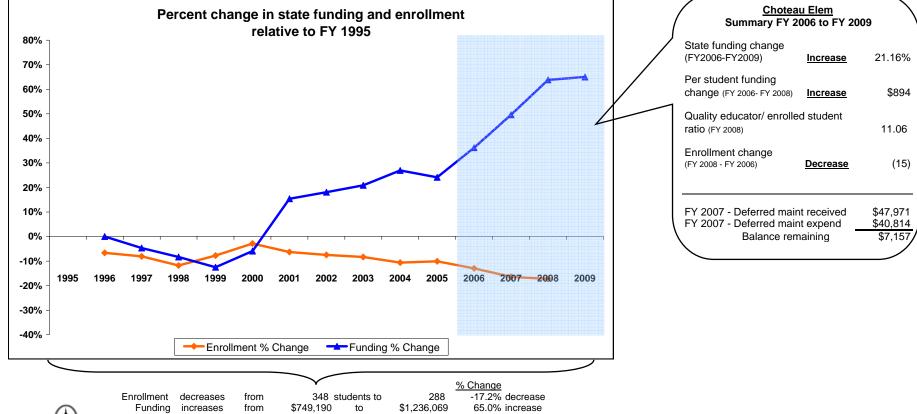

## Choteau Elem Teton County

## K-12 District Funding FY 1995 - FY 2009

|             | Enrollment |    |                            | New Components<br>100% State Funded |                      |                    |         |                                                    |                                                             | One-Time-Only |                                             |                                                         |                                |                                                    |                         |                      |
|-------------|------------|----|----------------------------|-------------------------------------|----------------------|--------------------|---------|----------------------------------------------------|-------------------------------------------------------------|---------------|---------------------------------------------|---------------------------------------------------------|--------------------------------|----------------------------------------------------|-------------------------|----------------------|
| Fiscal Year | Elem       | нs | Quality<br>Educator<br>FTE | Quality Educator                    | Indian Ed<br>for All | Achievement<br>Gap | At Risk | Total State<br>Funding in District<br>General Fund | Per Student<br>State Funding<br>in District<br>General Fund | Energy Relief | Weatherization &<br>Deferred<br>Maintenance | Expended<br>Weatherization &<br>Deferred<br>Maintenance | Indian<br>Education for<br>All | Capital<br>Investment &<br>Deferred<br>Maintenance | Kindergarten<br>Startup | Gifted &<br>Talented |
| FY 1995     | 348        |    |                            |                                     |                      |                    |         | 749,190                                            | 2,153                                                       |               |                                             |                                                         |                                |                                                    |                         |                      |
| FY 1996     | 325        |    |                            |                                     |                      |                    |         | 749,246                                            | 2,305                                                       |               |                                             |                                                         |                                |                                                    |                         |                      |
| FY 1997     | 320        |    |                            |                                     |                      |                    |         | 714,212                                            | 2,232                                                       |               |                                             |                                                         |                                |                                                    |                         |                      |
| FY 1998     | 307        |    |                            |                                     |                      |                    |         | 687,077                                            | 2,238                                                       |               |                                             |                                                         |                                |                                                    |                         |                      |
| Y 1999      | 321        |    |                            |                                     |                      |                    |         | 655,746                                            | 2,043                                                       |               |                                             |                                                         |                                |                                                    |                         |                      |
| TY 2000     | 338        |    |                            |                                     |                      |                    |         | 704,968                                            | 2,086                                                       |               |                                             |                                                         |                                |                                                    |                         |                      |
| FY 2001     | 326        |    |                            |                                     |                      |                    |         | 864,733                                            | 2,653                                                       |               |                                             |                                                         |                                |                                                    |                         |                      |
| FY 2002     | 322        |    |                            |                                     |                      |                    |         | 884,681                                            | 2,747                                                       |               |                                             |                                                         |                                |                                                    |                         |                      |
| FY 2003     | 319        |    |                            |                                     |                      |                    |         | 905,642                                            | 2,839                                                       |               |                                             |                                                         |                                |                                                    |                         |                      |
| FY 2004     | 311        |    |                            |                                     |                      |                    |         | 950,826                                            | 3,057                                                       |               |                                             |                                                         |                                |                                                    |                         |                      |
| FY 2005     | 313        |    |                            |                                     |                      |                    |         | 930,164                                            | 2,972                                                       |               |                                             |                                                         |                                |                                                    |                         |                      |
| TY 2006     | 303        |    |                            | -                                   | -                    | -                  | -       | 1,020,202                                          | 3,367                                                       | 4,177         |                                             |                                                         |                                |                                                    |                         |                      |
| Y 2007      | 291        |    | 26                         | 51,738                              | 6,263                | 3,600              | 13,916  | 1,120,738                                          | 3,851                                                       |               | 47,971                                      | 40,814                                                  | 14,616                         |                                                    |                         |                      |
| TY 2008     | 288        |    | 26                         | 79,027                              | 6,426                | 2,600              | 12,872  | 1,227,226                                          | 4,261                                                       |               |                                             |                                                         | 3,060                          | 67,431                                             | 268,998                 | 2,107                |
| FY 2009     | Estimated  |    | 25                         | 77,185                              | 6,222                | 2,600              | 12,416  | 1,236,069                                          |                                                             |               |                                             |                                                         | 3,060                          |                                                    |                         | 2,107                |