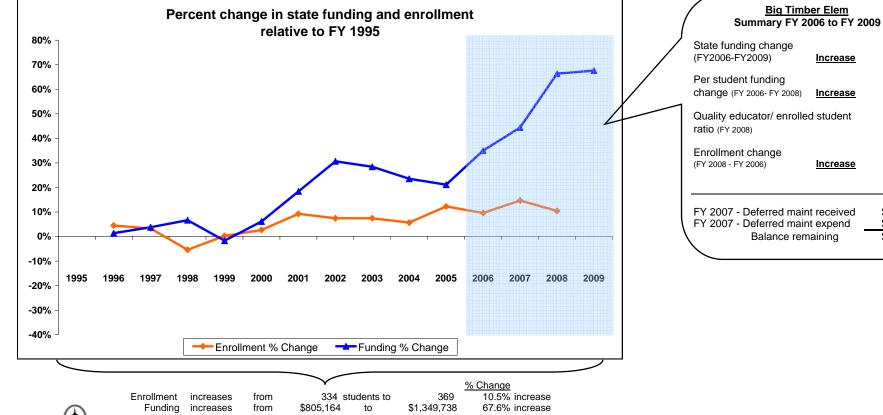

## K-12 District Funding FY 1995 - FY 2009

|             | Enrollment |    |                            | New Components<br>100% State Funded |                      |                    |         |                                                    |                                                             | One-Time-Only |                                             |                                                         |                                |                                                    |                         |                      |
|-------------|------------|----|----------------------------|-------------------------------------|----------------------|--------------------|---------|----------------------------------------------------|-------------------------------------------------------------|---------------|---------------------------------------------|---------------------------------------------------------|--------------------------------|----------------------------------------------------|-------------------------|----------------------|
| Fiscal Year | Elem       | HS | Quality<br>Educator<br>FTE | Quality Educator                    | Indian Ed<br>for All | Achievement<br>Gap | At Risk | Total State<br>Funding in District<br>General Fund | Per Student<br>State Funding<br>in District<br>General Fund |               | Weatherization &<br>Deferred<br>Maintenance | Expended<br>Weatherization &<br>Deferred<br>Maintenance | Indian<br>Education for<br>All | Capital<br>Investment &<br>Deferred<br>Maintenance | Kindergarten<br>Startup | Gifted &<br>Talented |
| FY 1995     | 334        |    |                            |                                     |                      |                    |         | 805,164                                            | 2,411                                                       |               |                                             |                                                         |                                |                                                    |                         |                      |
| FY 1996     | 349        |    |                            |                                     |                      |                    |         | 816,211                                            | 2,339                                                       |               |                                             |                                                         |                                |                                                    |                         |                      |
| FY 1997     | 345        |    |                            |                                     |                      |                    |         | 835,908                                            | 2,423                                                       |               |                                             |                                                         |                                |                                                    |                         |                      |
| FY 1998     | 316        |    |                            |                                     |                      |                    |         | 859,055                                            | 2,719                                                       |               |                                             |                                                         |                                |                                                    |                         |                      |
| FY 1999     | 335        |    |                            |                                     |                      |                    |         | 791,549                                            | 2,363                                                       |               |                                             |                                                         |                                |                                                    |                         |                      |
| FY 2000     | 343        |    |                            |                                     |                      |                    |         | 854,758                                            | 2,492                                                       |               |                                             |                                                         |                                |                                                    |                         |                      |
| FY 2001     | 365        |    |                            |                                     |                      |                    |         | 953,104                                            | 2,611                                                       |               |                                             |                                                         |                                |                                                    |                         |                      |
| FY 2002     | 359        |    |                            |                                     |                      |                    |         | 1,052,015                                          | 2,930                                                       |               |                                             |                                                         |                                |                                                    |                         |                      |
| FY 2003     | 359        |    |                            |                                     |                      |                    |         | 1,034,269                                          | 2,881                                                       |               |                                             |                                                         |                                |                                                    |                         |                      |
| FY 2004     | 353        |    |                            |                                     |                      |                    |         | 994,750                                            | 2,818                                                       |               |                                             |                                                         |                                |                                                    |                         |                      |
| FY 2005     | 375        |    |                            |                                     |                      |                    |         | 975,614                                            | 2,602                                                       |               |                                             |                                                         |                                |                                                    |                         |                      |
| FY 2006     | 366        |    |                            | -                                   | -                    | -                  | -       | 1,087,212                                          | 2,971                                                       | 5,050         |                                             |                                                         |                                |                                                    |                         |                      |
| FY 2007     | 383        |    | 26                         | 52,302                              | 7,446                | 400                | 7,214   | 1,162,983                                          | 3,037                                                       |               | 56,845                                      | 19,343                                                  | 17,378                         |                                                    |                         |                      |
| FY 2008     | 369        |    | 28                         | 84,483                              | 8,140                | 800                | 6,709   | 1,339,848                                          | 3,631                                                       |               |                                             |                                                         | 3,875                          | 77,546                                             | 268,998                 | 8,307                |
|             | Estimated  |    | 28                         | 85,806                              | 7,936                | 800                | 6,701   | 1,349,738                                          |                                                             |               |                                             |                                                         | 3,875                          | /                                                  | ,                       | 8,307                |

\*Total State Funding includes: Direct state aid, Special Ed., Quality Educator, Indian Ed for All, Achievement Gap, At Risk, GTB, and HB 124 block grants.

24.15%

\$660

13.26

\$56,845

\$19,343 \$37,502

3