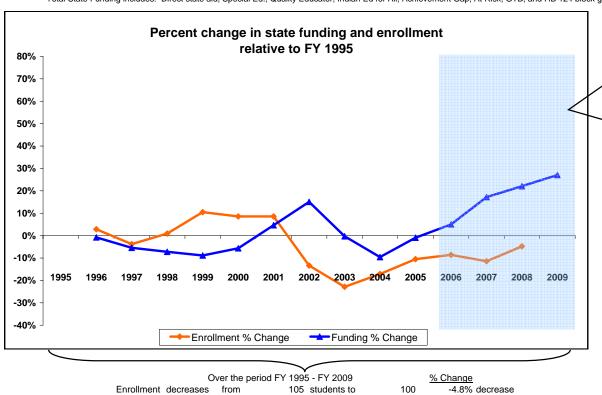

<sup>\*</sup>Total State Funding includes: Direct state aid, Special Ed., Quality Educator, Indian Ed for All, Achievement Gap, At Risk, GTB, and HB 124 block grants.

\$496,800

to

\$631,330

27.1% increase

Park City H S **Summary FY 2006 to FY 2009** State funding change (FY2006-FY2009) 21.04% **Increase** Per student funding change (FY 2006- FY 2008) \$631 Increase Quality educator/ enrolled student ratio (FY 2008) 9.34 Enrollment change (FY 2008 - FY 2006) <u>Increase</u> 4 FY 2007 - Deferred maint received \$16,453 FY 2007 - Deferred maint expend Balance remaining \$16,453