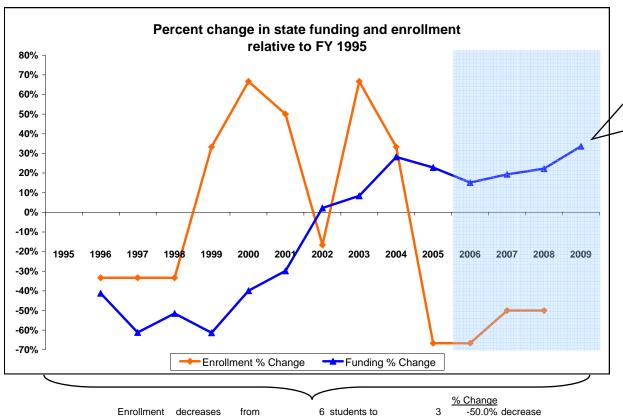

## Molt Elem

K-12 District Funding FY 1995 - FY 2009

Stillwater County

|             | Enrollment |    |                            | New Components<br>100% State Funded |           |                    |         |                                                    |                                                             | One-Time-Only |                                             |                                                |                                |                                                    |                         |                      |
|-------------|------------|----|----------------------------|-------------------------------------|-----------|--------------------|---------|----------------------------------------------------|-------------------------------------------------------------|---------------|---------------------------------------------|------------------------------------------------|--------------------------------|----------------------------------------------------|-------------------------|----------------------|
| Fiscal Year | Elem       | нѕ | Quality<br>Educator<br>FTE | Quality Educator                    | Indian Ed | Achievement<br>Gap | At Risk | Total State<br>Funding in District<br>General Fund | Per Student<br>State Funding<br>in District<br>General Fund | Energy Relief | Weatherization &<br>Deferred<br>Maintenance | Expended Weatherization & Deferred Maintenance | Indian<br>Education for<br>All | Capital<br>Investment &<br>Deferred<br>Maintenance | Kindergarten<br>Startup | Gifted &<br>Talented |
| FY 1995     | 6          |    |                            | ,                                   |           |                    |         | 16,338                                             | 2,723                                                       | 3,            |                                             |                                                |                                |                                                    |                         |                      |
| FY 1996     | 4          |    |                            |                                     |           |                    |         | 9,600                                              | 2,400                                                       |               |                                             |                                                |                                |                                                    |                         |                      |
| FY 1997     | 4          |    |                            |                                     |           |                    |         | 6,346                                              | 1,586                                                       |               |                                             |                                                |                                |                                                    |                         |                      |
| FY 1998     | 4          |    |                            |                                     |           |                    |         | 7,925                                              | 1,981                                                       |               |                                             |                                                |                                |                                                    |                         |                      |
| FY 1999     | 8          |    |                            |                                     |           |                    |         | 6,314                                              | 789                                                         |               |                                             |                                                |                                |                                                    |                         |                      |
| FY 2000     | 10         |    |                            |                                     |           |                    |         | 9,818                                              | 982                                                         |               |                                             |                                                |                                |                                                    |                         |                      |
| FY 2001     | 9          |    |                            |                                     |           |                    |         | 11,462                                             | 1,274                                                       |               |                                             |                                                |                                |                                                    |                         |                      |
| FY 2002     | 5          |    |                            |                                     |           |                    |         | 16,697                                             | 3,339                                                       |               |                                             |                                                |                                |                                                    |                         |                      |
| FY 2003     | 10         |    |                            |                                     |           |                    |         | 17,706                                             | 1,771                                                       |               |                                             |                                                |                                |                                                    |                         |                      |
| FY 2004     | 8          |    |                            |                                     |           |                    |         | 20,942                                             | 2,618                                                       |               |                                             |                                                |                                |                                                    |                         |                      |
| FY 2005     | 2          |    |                            |                                     |           |                    |         | 20,067                                             | 10,033                                                      |               |                                             |                                                |                                |                                                    |                         |                      |
| FY 2006     | 2          |    |                            | -                                   | -         | -                  | -       | 18,818                                             | 9,409                                                       | 94            |                                             |                                                |                                |                                                    |                         |                      |
| FY 2007     | 3          |    | 1                          | 2,000                               | 102       | -                  | -       | 19,485                                             | 6,495                                                       |               | 1,765                                       | 1,765                                          | 238                            |                                                    |                         |                      |
| FY 2008     | 3          |    | 1                          | 3,036                               | 100       | -                  | -       | 19,965                                             | 6,655                                                       |               |                                             |                                                | 500                            | 33,715                                             | 268,998                 | 0                    |
| FY 2009     | Estimated  |    | 1                          | 3,042                               | 102       | -                  | -       | 21,837                                             |                                                             |               |                                             |                                                | 500                            |                                                    |                         | 0                    |

<sup>\*</sup>Total State Funding includes: Direct state aid, Special Ed., Quality Educator, Indian Ed for All, Achievement Gap, At Risk, GTB, and HB 124 block grants.

Molt Elem Summary FY 2006 to FY 2009 State funding change (FY2006-FY2009) 16.04% <u>Increase</u> Per student funding change (FY 2006- FY 2008) Decrease -\$2,754 Quality educator/ enrolled student ratio (FY 2008) 3.00 Enrollment change (FY 2008 - FY 2006) Increase 1 FY 2007 - Deferred maint received \$1,765 FY 2007 - Deferred maint expend \$1,765 Balance remaining