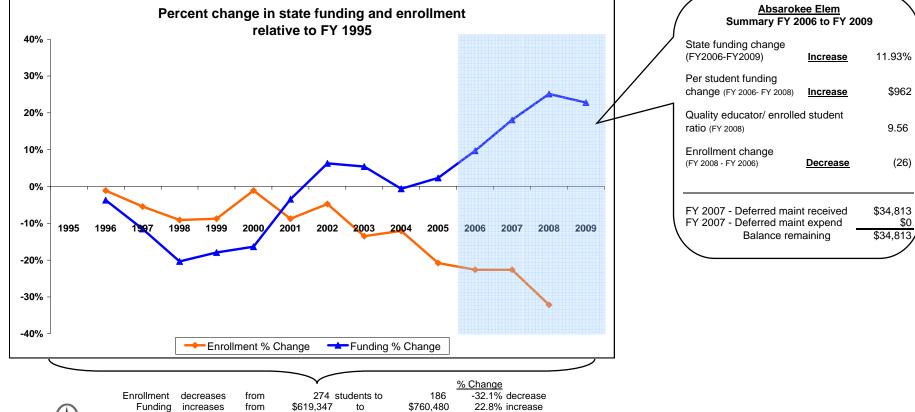

## K-12 District Funding FY 1995 - FY 2009

|             | Enrollment |    |                            | New Components<br>100% State Funded |                      |                    |         |                                                    |       | One-Time-Only |                                             |                                                         |                                |                                                    |                         |                      |
|-------------|------------|----|----------------------------|-------------------------------------|----------------------|--------------------|---------|----------------------------------------------------|-------|---------------|---------------------------------------------|---------------------------------------------------------|--------------------------------|----------------------------------------------------|-------------------------|----------------------|
| Fiscal Year | Elem       | HS | Quality<br>Educator<br>FTE | Quality Educator                    | Indian Ed<br>for All | Achievement<br>Gap | At Risk | Total State<br>Funding in District<br>General Fund |       | Energy Relief | Weatherization &<br>Deferred<br>Maintenance | Expended<br>Weatherization &<br>Deferred<br>Maintenance | Indian<br>Education for<br>All | Capital<br>Investment &<br>Deferred<br>Maintenance | Kindergarten<br>Startup | Gifted &<br>Talented |
| FY 1995     | 274        |    |                            |                                     |                      |                    |         | 619,347                                            | 2,260 |               |                                             |                                                         |                                |                                                    |                         |                      |
| FY 1996     | 271        |    |                            |                                     |                      |                    |         | 596,279                                            | 2,200 |               |                                             |                                                         |                                |                                                    |                         |                      |
| FY 1997     | 259        |    |                            |                                     |                      |                    |         | 548,004                                            | 2,116 |               |                                             |                                                         |                                |                                                    |                         |                      |
| FY 1998     | 249        |    |                            |                                     |                      |                    |         | 493,276                                            | 1,981 |               |                                             |                                                         |                                |                                                    |                         |                      |
| FY 1999     | 250        |    |                            |                                     |                      |                    |         | 508,443                                            | 2,034 |               |                                             |                                                         |                                |                                                    |                         |                      |
| FY 2000     | 271        |    |                            |                                     |                      |                    |         | 518,127                                            | 1,912 |               |                                             |                                                         |                                |                                                    |                         |                      |
| FY 2001     | 250        |    |                            |                                     |                      |                    |         | 598,012                                            | 2,392 |               |                                             |                                                         |                                |                                                    |                         |                      |
| FY 2002     | 261        |    |                            |                                     |                      |                    |         | 658,233                                            | 2,522 |               |                                             |                                                         |                                |                                                    |                         |                      |
| FY 2003     | 237        |    |                            |                                     |                      |                    |         | 652,804                                            | 2,754 |               |                                             |                                                         |                                |                                                    |                         |                      |
| FY 2004     | 241        |    |                            |                                     |                      |                    |         | 615,400                                            | 2,554 |               |                                             |                                                         |                                |                                                    |                         |                      |
| FY 2005     | 217        |    |                            |                                     |                      |                    |         | 633,664                                            | 2,920 |               |                                             |                                                         |                                |                                                    |                         |                      |
| FY 2006     | 212        |    |                            | -                                   | -                    | -                  | -       | 679,441                                            | 3,205 | 3,076         |                                             |                                                         |                                |                                                    |                         |                      |
| FY 2007     | 212        |    | 20                         | 39,198                              | 4,508                | -                  | 2,528   | 731,406                                            | 3,450 |               | 34,813                                      | 0                                                       | 10,522                         |                                                    |                         |                      |
| FY 2008     | 186        |    | 19                         | 59,078                              | 4,304                | -                  | 2,386   | 775,125                                            | 4,167 |               |                                             |                                                         | 2,049                          | 67,431                                             | 268,998                 | 0                    |
| FY 2009     | Estimated  |    | 19                         | 57,457                              | 4,060                | -                  | 2,492   | 760,480                                            |       |               |                                             |                                                         | 2,049                          |                                                    | · · · · · ·             | 0                    |