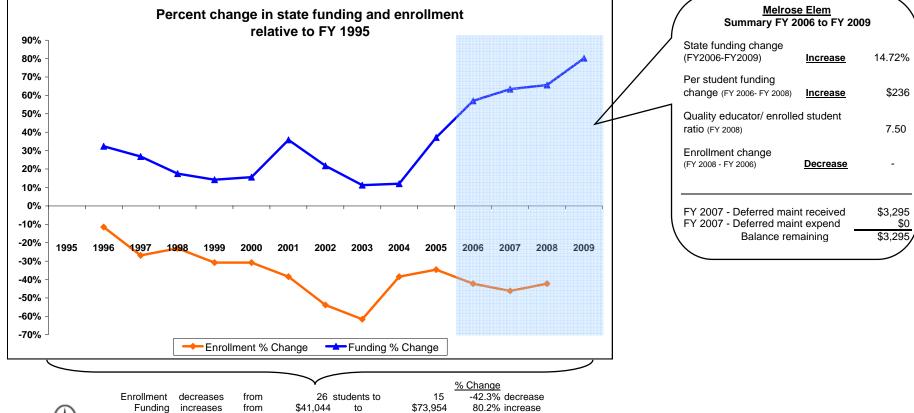

## Melrose Elem Silver Bow County

## K-12 District Funding FY 1995 - FY 2009

|             | Enrollment |    |                            | New Components<br>100% State Funded |                      |                    |         |                                                    |                                                             | One-Time-Only |                                             |                                                         |                                |                                                    |                         |                      |
|-------------|------------|----|----------------------------|-------------------------------------|----------------------|--------------------|---------|----------------------------------------------------|-------------------------------------------------------------|---------------|---------------------------------------------|---------------------------------------------------------|--------------------------------|----------------------------------------------------|-------------------------|----------------------|
| Fiscal Year | Elem       | HS | Quality<br>Educator<br>FTE | Quality Educator                    | Indian Ed<br>for All | Achievement<br>Gap | At Risk | Total State<br>Funding in District<br>General Fund | Per Student<br>State Funding<br>in District<br>General Fund | Energy Relief | Weatherization &<br>Deferred<br>Maintenance | Expended<br>Weatherization &<br>Deferred<br>Maintenance | Indian<br>Education for<br>All | Capital<br>Investment &<br>Deferred<br>Maintenance | Kindergarten<br>Startup | Gifted &<br>Talented |
| FY 1995     | 26         |    |                            |                                     |                      |                    |         | 41,044                                             | 1,579                                                       |               |                                             |                                                         |                                |                                                    |                         |                      |
| FY 1996     | 23         |    |                            |                                     |                      |                    |         | 54,335                                             | 2,362                                                       |               |                                             |                                                         |                                |                                                    |                         |                      |
| FY 1997     | 19         |    |                            |                                     |                      |                    |         | 52,050                                             | 2,739                                                       |               |                                             |                                                         |                                |                                                    |                         |                      |
| FY 1998     | 20         |    |                            |                                     |                      |                    |         | 48,246                                             | 2,412                                                       |               |                                             |                                                         |                                |                                                    |                         |                      |
| FY 1999     | 18         |    |                            |                                     |                      |                    |         | 46,875                                             | 2,604                                                       |               |                                             |                                                         |                                |                                                    |                         |                      |
| FY 2000     | 18         |    |                            |                                     |                      |                    |         | 47,437                                             | 2,635                                                       |               |                                             |                                                         |                                |                                                    |                         |                      |
| FY 2001     | 16         |    |                            |                                     |                      |                    |         | 55,758                                             | 3,485                                                       |               |                                             |                                                         |                                |                                                    |                         |                      |
| FY 2002     | 12         |    |                            |                                     |                      |                    |         | 49,991                                             | 4,166                                                       |               |                                             |                                                         |                                |                                                    |                         |                      |
| FY 2003     | 10         |    |                            |                                     |                      |                    |         | 45,682                                             | 4,568                                                       |               |                                             |                                                         |                                |                                                    |                         |                      |
| FY 2004     | 16         |    |                            |                                     |                      |                    |         | 45,982                                             | 2,874                                                       |               |                                             |                                                         |                                |                                                    |                         |                      |
| FY 2005     | 17         |    |                            |                                     |                      |                    |         | 56,304                                             | 3,312                                                       |               |                                             |                                                         |                                |                                                    |                         |                      |
| FY 2006     | 15         |    |                            | -                                   | -                    | -                  | -       | 64,463                                             | 4,298                                                       | 215           |                                             |                                                         |                                |                                                    |                         |                      |
| FY 2007     | 14         |    | 2                          | 4,000                               | 306                  | -                  | -       | 67,062                                             | 4,790                                                       |               | 3,295                                       | 0                                                       | 714                            |                                                    |                         |                      |
| FY 2008     | 15         |    | 2                          | 6,072                               | 286                  | -                  | -       | 67,998                                             | 4,533                                                       |               |                                             |                                                         | 500                            | 33,715                                             | 268,998                 | C                    |
| FY 2009     | Estimated  |    | 2                          | 6,084                               | 326                  | -                  | -       | 73,954                                             |                                                             |               |                                             |                                                         | 500                            | ,                                                  | · · · · ·               | C                    |