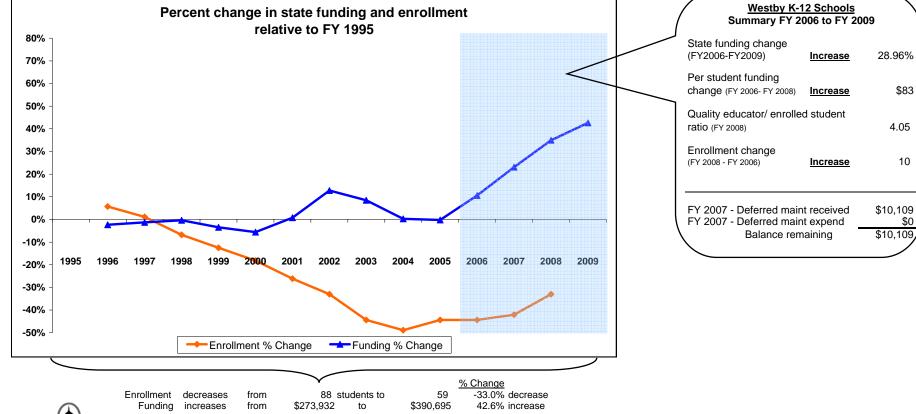

## K-12 District Funding FY 1995 - FY 2009

|             | Enrollment |    |                            | New Components 100% State Funded |                      |                    |         |                                                    | One-Time-Only                                               |               |                                             |                                                         |                                |                                                    |                         |                      |
|-------------|------------|----|----------------------------|----------------------------------|----------------------|--------------------|---------|----------------------------------------------------|-------------------------------------------------------------|---------------|---------------------------------------------|---------------------------------------------------------|--------------------------------|----------------------------------------------------|-------------------------|----------------------|
| Fiscal Year | Elem       | HS | Quality<br>Educator<br>FTE | Quality Educator                 | Indian Ed<br>for All | Achievement<br>Gap | At Risk | Total State<br>Funding in District<br>General Fund | Per Student<br>State Funding<br>in District<br>General Fund | Energy Relief | Weatherization &<br>Deferred<br>Maintenance | Expended<br>Weatherization &<br>Deferred<br>Maintenance | Indian<br>Education for<br>All | Capital<br>Investment &<br>Deferred<br>Maintenance | Kindergarten<br>Startup | Gifted &<br>Talented |
| FY 1995     | 56         | 32 |                            |                                  |                      |                    |         | 273,932                                            | 3,113                                                       |               |                                             |                                                         |                                |                                                    |                         |                      |
| FY 1996     | 57         | 36 |                            |                                  |                      |                    |         | 267,616                                            | 2,878                                                       |               |                                             |                                                         |                                |                                                    |                         |                      |
| FY 1997     | 51         | 38 |                            |                                  |                      |                    |         | 270,475                                            | 3,039                                                       |               |                                             |                                                         |                                |                                                    |                         |                      |
| FY 1998     | 51         | 31 |                            |                                  |                      |                    |         | 272,970                                            | 3,329                                                       |               |                                             |                                                         |                                |                                                    |                         |                      |
| FY 1999     | 44         | 33 |                            |                                  |                      |                    |         | 264,463                                            | 3,435                                                       |               |                                             |                                                         |                                |                                                    |                         |                      |
| FY 2000     | 39         | 33 |                            |                                  |                      |                    |         | 258,697                                            | 3,593                                                       |               |                                             |                                                         |                                |                                                    |                         |                      |
| FY 2001     | 41         | 24 |                            |                                  |                      |                    |         | 276,073                                            | 4,247                                                       |               |                                             |                                                         |                                |                                                    |                         |                      |
| FY 2002     | 37         | 22 |                            |                                  |                      |                    |         | 308,891                                            | 5,235                                                       |               |                                             |                                                         |                                |                                                    |                         |                      |
| FY 2003     | 33         | 16 |                            |                                  |                      |                    |         | 297,120                                            | 6,064                                                       |               |                                             |                                                         |                                |                                                    |                         |                      |
| FY 2004     | 36         | 9  |                            |                                  |                      |                    |         | 274,617                                            | 6,103                                                       |               |                                             |                                                         |                                |                                                    |                         |                      |
| FY 2005     | 38         | 11 |                            |                                  |                      |                    |         | 273,278                                            | 5,577                                                       |               |                                             |                                                         |                                |                                                    |                         |                      |
| FY 2006     | 35         | 14 |                            | -                                | -                    | -                  | -       | 302,963                                            | 6,183                                                       | 685           |                                             |                                                         |                                |                                                    |                         |                      |
| FY 2007     | 35         | 16 | 15                         | 29,748                           | 1,081                | 200                | 2,131   | 337,241                                            | 6,613                                                       |               | 10,109                                      | 0                                                       | 2,523                          |                                                    |                         |                      |
| FY 2008     | 42         | 17 | 15                         | 44,250                           | 1,122                | 200                | 2,047   | 369,711                                            | 6,266                                                       |               |                                             |                                                         | 1,000                          | 101,146                                            | 268,998                 | 0                    |
| FY 2009     | Estimated  |    | 15                         | 44,717                           | 1,224                | 200                | -       | 390,695                                            |                                                             |               |                                             |                                                         | 1,000                          |                                                    |                         | 0                    |