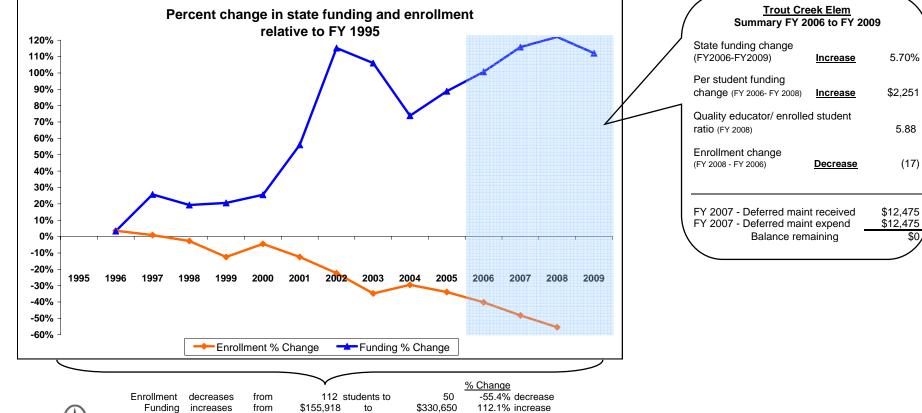

## K-12 District Funding FY 1995 - FY 2009

|             | Enrollment |    |                            | New Components<br>100% State Funded |                      |                    |         |                                                    |                                                             | One-Time-Only |                                             |                                                         |                                |                                                    |                         |                      |
|-------------|------------|----|----------------------------|-------------------------------------|----------------------|--------------------|---------|----------------------------------------------------|-------------------------------------------------------------|---------------|---------------------------------------------|---------------------------------------------------------|--------------------------------|----------------------------------------------------|-------------------------|----------------------|
| Fiscal Year | Elem       | HS | Quality<br>Educator<br>FTE | Quality Educator                    | Indian Ed<br>for All | Achievement<br>Gap | At Risk | Total State<br>Funding in District<br>General Fund | Per Student<br>State Funding<br>in District<br>General Fund | Energy Relief | Weatherization &<br>Deferred<br>Maintenance | Expended<br>Weatherization &<br>Deferred<br>Maintenance | Indian<br>Education for<br>All | Capital<br>Investment &<br>Deferred<br>Maintenance | Kindergarten<br>Startup | Gifted &<br>Talented |
| FY 1995     | 112        |    |                            |                                     |                      |                    |         | 155,918                                            | 1,392                                                       |               |                                             |                                                         |                                |                                                    |                         |                      |
| FY 1996     | 116        |    |                            |                                     |                      |                    |         | 161,183                                            | 1,390                                                       |               |                                             |                                                         |                                |                                                    |                         |                      |
| FY 1997     | 113        |    |                            |                                     |                      |                    |         | 196,016                                            | 1,735                                                       |               |                                             |                                                         |                                |                                                    |                         |                      |
| FY 1998     | 109        |    |                            |                                     |                      |                    |         | 186,071                                            | 1,707                                                       |               |                                             |                                                         |                                |                                                    |                         |                      |
| FY 1999     | 98         |    |                            |                                     |                      |                    |         | 188,033                                            | 1,919                                                       |               |                                             |                                                         |                                |                                                    |                         |                      |
| FY 2000     | 107        |    |                            |                                     |                      |                    |         | 195,704                                            | 1,829                                                       |               |                                             |                                                         |                                |                                                    |                         |                      |
| FY 2001     | 98         |    |                            |                                     |                      |                    |         | 243,315                                            | 2,483                                                       |               |                                             |                                                         |                                |                                                    |                         |                      |
| FY 2002     | 87         |    |                            |                                     |                      |                    |         | 335,548                                            | 3,857                                                       |               |                                             |                                                         |                                |                                                    |                         |                      |
| FY 2003     | 73         |    |                            |                                     |                      |                    |         | 321,174                                            | 4,400                                                       |               |                                             |                                                         |                                |                                                    |                         |                      |
| FY 2004     | 79         |    |                            |                                     |                      |                    |         | 271,074                                            | 3,431                                                       |               |                                             |                                                         |                                |                                                    |                         |                      |
| FY 2005     | 74         |    |                            |                                     |                      |                    |         | 294,410                                            | 3,979                                                       |               |                                             |                                                         |                                |                                                    |                         |                      |
| FY 2006     | 67         |    |                            | -                                   | -                    | -                  | -       | 312,806                                            | 4,669                                                       | 1,034         |                                             |                                                         |                                |                                                    |                         |                      |
| FY 2007     | 58         |    | 8                          | 16,012                              | 1,530                | 400                | 10,439  | 336,414                                            | 5,800                                                       |               | 12,475                                      | 12,475                                                  | 3,571                          |                                                    |                         |                      |
| FY 2008     | 50         |    | 9                          | 25,824                              | 1,469                | 600                | 11,050  | 346,008                                            | 6,920                                                       |               |                                             |                                                         | 699                            | 67,431                                             | 268,998                 | 2,000                |
| FY 2009     | Estimated  |    | 8                          | 25,553                              | 1,285                | 200                | 10,505  | 330,650                                            |                                                             |               |                                             |                                                         | 699                            |                                                    |                         | 2,000                |