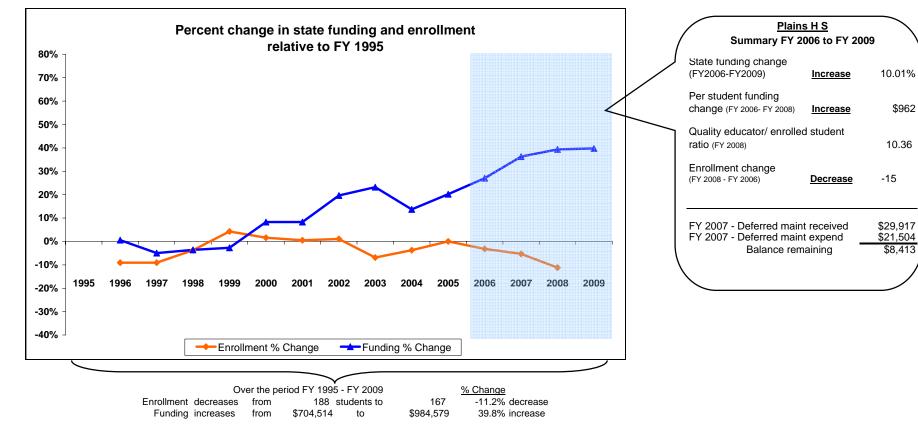

## Plains H S

| K-12 D      | K-12 District Funding FY 1995 - FY 2009 |     |                            |                                     |                      |                    |         |                                                    | Sanders                                                     | County        |                                             |                                                         |                             |                                                    |                         |                      |
|-------------|-----------------------------------------|-----|----------------------------|-------------------------------------|----------------------|--------------------|---------|----------------------------------------------------|-------------------------------------------------------------|---------------|---------------------------------------------|---------------------------------------------------------|-----------------------------|----------------------------------------------------|-------------------------|----------------------|
|             | Enrollment                              |     |                            | New Components<br>100% State Funded |                      |                    |         |                                                    |                                                             |               | One-Time-Only                               |                                                         |                             |                                                    |                         |                      |
| Fiscal Year | Elem                                    | HS  | Quality<br>Educator<br>FTE | Quality<br>Educator                 | Indian Ed<br>for All | Achievement<br>Gap | At Risk | Total State<br>Funding in District<br>General Fund | Per Student<br>State Funding in<br>District General<br>Fund | Energy Relief | Weatherization &<br>Deferred<br>Maintenance | Expended<br>Weatherization &<br>Deferred<br>Maintenance | Indian Education<br>for All | Capital<br>Investment &<br>Deferred<br>Maintenance | Kindergarten<br>Startup | Gifted &<br>Talented |
| FY 1995     | -                                       | 188 |                            |                                     |                      |                    |         | 704,514                                            | 3,747                                                       |               |                                             |                                                         |                             |                                                    |                         |                      |
| FY 1996     | -                                       | 171 |                            |                                     |                      |                    |         | 708,588                                            | 4,144                                                       |               |                                             |                                                         |                             |                                                    |                         |                      |
| FY 1997     | -                                       | 171 |                            |                                     |                      |                    |         | 669,441                                            | 3,915                                                       |               |                                             |                                                         |                             |                                                    |                         |                      |
| FY 1998     | -                                       | 181 |                            |                                     |                      |                    |         | 679,168                                            | 3,752                                                       |               |                                             |                                                         |                             |                                                    |                         |                      |
| FY 1999     | -                                       | 196 |                            |                                     |                      |                    |         | 685,271                                            | 3,496                                                       |               |                                             |                                                         |                             |                                                    |                         |                      |
| FY 2000     | -                                       | 191 |                            |                                     |                      |                    |         | 763,126                                            | 3,995                                                       |               |                                             |                                                         |                             |                                                    |                         |                      |
| FY 2001     | -                                       | 189 |                            |                                     |                      |                    |         | 763,222                                            | 4,038                                                       |               |                                             |                                                         |                             |                                                    |                         |                      |
| FY 2002     | -                                       | 190 |                            |                                     |                      |                    |         | 842,797                                            | 4,436                                                       |               |                                             |                                                         |                             |                                                    |                         |                      |
| FY 2003     | -                                       | 175 |                            |                                     |                      |                    |         | 868,231                                            | 4,961                                                       |               |                                             |                                                         |                             |                                                    |                         |                      |
| FY 2004     | -                                       | 181 |                            |                                     |                      |                    |         | 801,060                                            | 4,426                                                       |               |                                             |                                                         |                             |                                                    |                         |                      |
| FY 2005     | -                                       | 188 |                            |                                     |                      |                    |         | 846,765                                            | 4,504                                                       |               |                                             |                                                         |                             |                                                    |                         |                      |
| FY 2006     | -                                       | 182 |                            |                                     |                      |                    |         | 895,028                                            | 4,918                                                       | 2,579         |                                             |                                                         |                             |                                                    |                         |                      |
| FY 2007     | -                                       | 178 |                            |                                     | 3,856                | 400                | 2,928   | 960,349                                            | 5,395                                                       |               | 29,917                                      | 21,504                                                  | 8,998                       |                                                    |                         |                      |
| FY 2008     | -                                       | 167 | 16                         |                                     | 3,754                | 1,000              | 3,025   | 981,846                                            | 5,879                                                       |               |                                             |                                                         | 1,787                       | 33,715                                             |                         | 0                    |
| FY 2009     | Estimated                               |     | 16                         | 49,016                              | 3,631                | 1,400              | 2,858   | 984,579                                            |                                                             |               |                                             |                                                         | 1,787                       |                                                    |                         | 0                    |