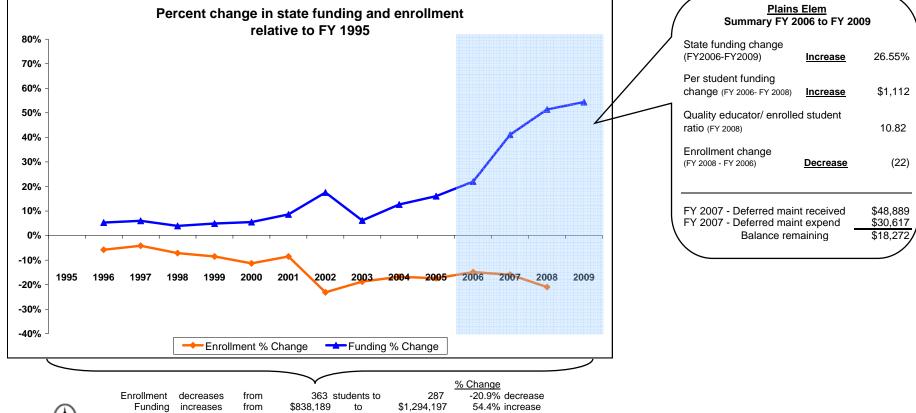

## K-12 District Funding FY 1995 - FY 2009

|                 | Enrollment |    |                            | New Components<br>100% State Funded |                      |                    |         |                                                    |                                                             | One-Time-Only |                                             |                                                         |                                |                                                    |                         |                      |
|-----------------|------------|----|----------------------------|-------------------------------------|----------------------|--------------------|---------|----------------------------------------------------|-------------------------------------------------------------|---------------|---------------------------------------------|---------------------------------------------------------|--------------------------------|----------------------------------------------------|-------------------------|----------------------|
| -<br>iscal Year | Elem       | HS | Quality<br>Educator<br>FTE | Quality Educator                    | Indian Ed<br>for All | Achievement<br>Gap | At Risk | Total State<br>Funding in District<br>General Fund | Per Student<br>State Funding<br>in District<br>General Fund | Energy Relief | Weatherization &<br>Deferred<br>Maintenance | Expended<br>Weatherization &<br>Deferred<br>Maintenance | Indian<br>Education for<br>All | Capital<br>Investment &<br>Deferred<br>Maintenance | Kindergarten<br>Startup | Gifted &<br>Talented |
| Y 1995          | 363        |    |                            | Quality Euroator                    |                      | Cup                | 7111011 | 838,189                                            | 2,309                                                       |               |                                             | Indintorianoo                                           | 7                              | indiritoridaneo                                    | otartup                 | raioniou             |
| TY 1996         | 342        |    |                            |                                     |                      |                    |         | 882,684                                            | 2,581                                                       |               |                                             |                                                         |                                |                                                    |                         |                      |
| Y 1997          | 348        |    |                            |                                     |                      |                    |         | 888,905                                            | 2,554                                                       |               |                                             |                                                         |                                |                                                    |                         |                      |
| Y 1998          | 337        |    |                            |                                     |                      |                    |         | 870,954                                            | 2,584                                                       |               |                                             |                                                         |                                |                                                    |                         |                      |
| Y 1999          | 332        |    |                            |                                     |                      |                    |         | 879,477                                            | 2,649                                                       |               |                                             |                                                         |                                |                                                    |                         |                      |
| Y 2000          | 322        |    |                            |                                     |                      |                    |         | 884,073                                            | 2,746                                                       |               |                                             |                                                         |                                |                                                    |                         |                      |
| Y 2001          | 332        |    |                            |                                     |                      |                    |         | 910,244                                            | 2,742                                                       |               |                                             |                                                         |                                |                                                    |                         |                      |
| Y 2002          | 279        |    |                            |                                     |                      |                    |         | 985,601                                            | 3,533                                                       |               |                                             |                                                         |                                |                                                    |                         |                      |
| Y 2003          | 295        |    |                            |                                     |                      |                    |         | 889,993                                            | 3,017                                                       |               |                                             |                                                         |                                |                                                    |                         |                      |
| Y 2004          | 302        |    |                            |                                     |                      |                    |         | 944,447                                            | 3,127                                                       |               |                                             |                                                         |                                |                                                    |                         |                      |
| Y 2005          | 300        |    |                            |                                     |                      |                    |         | 972,519                                            | 3,242                                                       |               |                                             |                                                         |                                |                                                    |                         |                      |
| Y 2006          | 309        |    |                            | -                                   | -                    | -                  | -       | 1,022,708                                          | 3,310                                                       | 4,003         |                                             |                                                         |                                |                                                    |                         |                      |
| Y 2007          | 305        |    | 24                         | 47,070                              | 6,385                | 2,200              | 18,568  | 1,182,556                                          | 3,877                                                       |               | 48,889                                      | 30,617                                                  | 14,902                         |                                                    |                         |                      |
| Y 2008          | 287        |    | 27                         | 80,548                              | 6,406                | 4,600              | 18,529  | 1,269,071                                          | 4,422                                                       |               |                                             |                                                         | 3,050                          | 67,431                                             | 268,998                 | (                    |
| Y 2009          | Estimated  |    | 27                         | 82,012                              | 6,365                | 4,600              | 17,615  | 1,294,197                                          |                                                             |               |                                             |                                                         | 3,050                          |                                                    |                         | (                    |