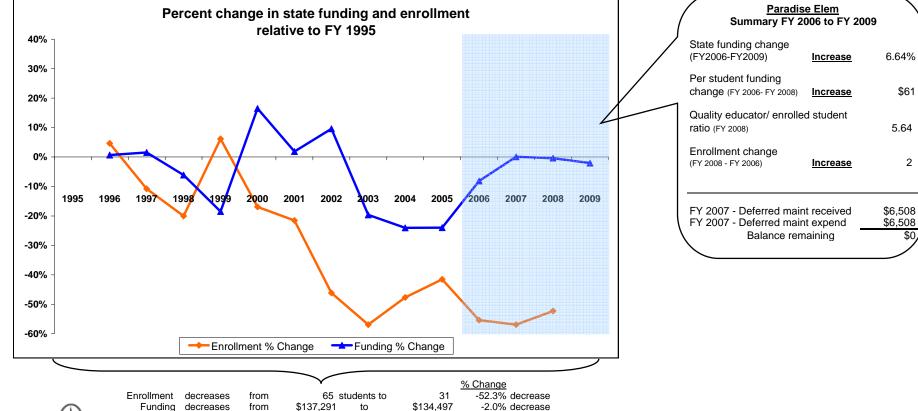

## K-12 District Funding FY 1995 - FY 2009

|             | Enrollment |    |                            | New Components<br>100% State Funded |                      |                    |         |                                                    |                                                             | One-Time-Only |          |                                                         |                                |                                                    |                         |                      |
|-------------|------------|----|----------------------------|-------------------------------------|----------------------|--------------------|---------|----------------------------------------------------|-------------------------------------------------------------|---------------|----------|---------------------------------------------------------|--------------------------------|----------------------------------------------------|-------------------------|----------------------|
| Fiscal Year | Elem       | нs | Quality<br>Educator<br>FTE | Quality Educator                    | Indian Ed<br>for All | Achievement<br>Gap | At Risk | Total State<br>Funding in District<br>General Fund | Per Student<br>State Funding<br>in District<br>General Fund | Energy Relief | Deferred | Expended<br>Weatherization &<br>Deferred<br>Maintenance | Indian<br>Education for<br>All | Capital<br>Investment &<br>Deferred<br>Maintenance | Kindergarten<br>Startup | Gifted &<br>Talented |
| FY 1995     | 65         |    |                            |                                     |                      |                    |         | 137,291                                            | 2,112                                                       |               |          |                                                         |                                |                                                    |                         |                      |
| FY 1996     | 68         |    |                            |                                     |                      |                    |         | 138,204                                            | 2,032                                                       |               |          |                                                         |                                |                                                    |                         |                      |
| FY 1997     | 58         |    |                            |                                     |                      |                    |         | 139,391                                            | 2,403                                                       |               |          |                                                         |                                |                                                    |                         |                      |
| FY 1998     | 52         |    |                            |                                     |                      |                    |         | 128,924                                            | 2,479                                                       |               |          |                                                         |                                |                                                    |                         |                      |
| FY 1999     | 69         |    |                            |                                     |                      |                    |         | 111,910                                            | 1,622                                                       |               |          |                                                         |                                |                                                    |                         |                      |
| Y 2000      | 54         |    |                            |                                     |                      |                    |         | 159,936                                            | 2,962                                                       |               |          |                                                         |                                |                                                    |                         |                      |
| FY 2001     | 51         |    |                            |                                     |                      |                    |         | 139,886                                            | 2,743                                                       |               |          |                                                         |                                |                                                    |                         |                      |
| Y 2002      | 35         |    |                            |                                     |                      |                    |         | 150,448                                            | 4,299                                                       |               |          |                                                         |                                |                                                    |                         |                      |
| Y 2003      | 28         |    |                            |                                     |                      |                    |         | 110,305                                            | 3,939                                                       |               |          |                                                         |                                |                                                    |                         |                      |
| Y 2004      | 34         |    |                            |                                     |                      |                    |         | 104,265                                            | 3,067                                                       |               |          |                                                         |                                |                                                    |                         |                      |
| Y 2005      | 38         |    |                            |                                     |                      |                    |         | 104,325                                            | 2,745                                                       |               |          |                                                         |                                |                                                    |                         |                      |
| Y 2006      | 29         |    |                            | -                                   | -                    | -                  | -       | 126,121                                            | 4,349                                                       | 524           |          |                                                         |                                |                                                    |                         |                      |
| Y 2007      | 28         |    | 6                          | 11,200                              | 734                  | -                  | 3,198   | 137,369                                            | 4,906                                                       |               | 6,508    | 6,508                                                   | 1,714                          |                                                    |                         |                      |
| Y 2008      | 31         |    | 6                          | 16,698                              | 694                  | -                  | 328     | 136,716                                            | 4,410                                                       |               |          |                                                         | 500                            | 33,715                                             | 268,998                 | 0                    |
| Y 2009      | Estimated  |    | 5                          | 15,210                              | 653                  | 200                | 312     | 134,497                                            |                                                             |               |          |                                                         | 500                            |                                                    |                         | 0                    |