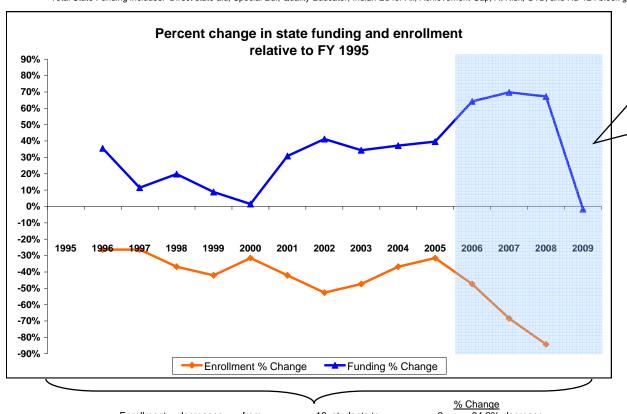

| 33,715                                             | 268,998                 | 0                    |
| FY 2009     | Estimated  |    | 1                          | 3,042                               | 122       | 200                | -       | 24,070                                             | •                                                           |               |                                             |                                                | 500                            |                                                    |                         | 0                    |

<sup>\*</sup>Total State Funding includes: Direct state aid, Special Ed., Quality Educator, Indian Ed for All, Achievement Gap, At Risk, GTB, and HB 124 block grants.



<u>Camas Prairie Elem</u> Summary FY 2006 to FY 2009 State funding change (FY2006-FY2009) **Decrease** -40.06% Per student funding change (FY 2006- FY 2008) Increase \$9,616 Quality educator/ enrolled student ratio (FY 2008) 3.00 Enrollment change (FY 2008 - FY 2006) Decrease (7) FY 2007 - Deferred maint received \$2,683 FY 2007 - Deferred maint expend \$535 \$2,148, Balance remaining