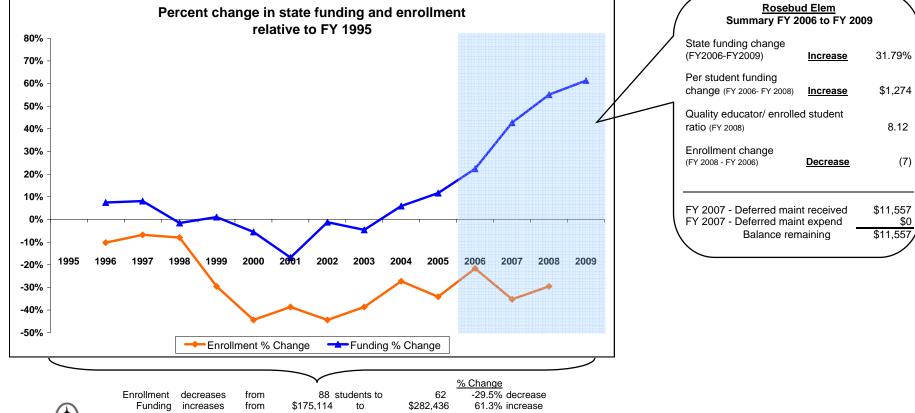

## Rosebud Elem Rosebud County

## K-12 District Funding FY 1995 - FY 2009

|             | Enrollment |    |                            | New Components<br>100% State Funded |                      |                    |         |                                                    |       | One-Time-Only |                                             |                                                         |                                |                                                    |                         |                      |
|-------------|------------|----|----------------------------|-------------------------------------|----------------------|--------------------|---------|----------------------------------------------------|-------|---------------|---------------------------------------------|---------------------------------------------------------|--------------------------------|----------------------------------------------------|-------------------------|----------------------|
| Fiscal Year | Elem       | HS | Quality<br>Educator<br>FTE | Quality Educator                    | Indian Ed<br>for All | Achievement<br>Gap | At Risk | Total State<br>Funding in District<br>General Fund |       | Energy Relief | Weatherization &<br>Deferred<br>Maintenance | Expended<br>Weatherization &<br>Deferred<br>Maintenance | Indian<br>Education for<br>All | Capital<br>Investment &<br>Deferred<br>Maintenance | Kindergarten<br>Startup | Gifted &<br>Talented |
| FY 1995     | 88         |    |                            |                                     |                      |                    |         | 175,114                                            | 1,990 |               |                                             |                                                         |                                |                                                    |                         |                      |
| FY 1996     | 79         |    |                            |                                     |                      |                    |         | 188,201                                            | 2,382 |               |                                             |                                                         |                                |                                                    |                         |                      |
| FY 1997     | 82         |    |                            |                                     |                      |                    |         | 189,316                                            | 2,309 |               |                                             |                                                         |                                |                                                    |                         |                      |
| FY 1998     | 81         |    |                            |                                     |                      |                    |         | 172,341                                            | 2,128 |               |                                             |                                                         |                                |                                                    |                         |                      |
| FY 1999     | 62         |    |                            |                                     |                      |                    |         | 176,997                                            | 2,855 |               |                                             |                                                         |                                |                                                    |                         |                      |
| FY 2000     | 49         |    |                            |                                     |                      |                    |         | 165,445                                            | 3,376 |               |                                             |                                                         |                                |                                                    |                         |                      |
| FY 2001     | 54         |    |                            |                                     |                      |                    |         | 145,631                                            | 2,697 |               |                                             |                                                         |                                |                                                    |                         |                      |
| FY 2002     | 49         |    |                            |                                     |                      |                    |         | 173,044                                            | 3,532 |               |                                             |                                                         |                                |                                                    |                         |                      |
| FY 2003     | 54         |    |                            |                                     |                      |                    |         | 167,015                                            | 3,093 |               |                                             |                                                         |                                |                                                    |                         |                      |
| FY 2004     | 64         |    |                            |                                     |                      |                    |         | 185,458                                            | 2,898 |               |                                             |                                                         |                                |                                                    |                         |                      |
| FY 2005     | 58         |    |                            |                                     |                      |                    |         | 195,491                                            | 3,371 |               |                                             |                                                         |                                |                                                    |                         |                      |
| FY 2006     | 69         |    |                            | -                                   | -                    | -                  | -       | 214,306                                            | 3,106 | 819           |                                             |                                                         |                                |                                                    |                         |                      |
| FY 2007     | 57         |    | 8                          | 16,780                              | 1,408                | 600                | 211     | 249,939                                            | 4,385 |               | 11,557                                      | 0                                                       | 3,285                          |                                                    |                         |                      |
| FY 2008     | 62         |    | 8                          | 23,195                              | 1,285                | 1,200              | 656     | 271,555                                            | 4,380 |               | · · · · ·                                   |                                                         | 612                            | 67,431                                             | 268,998                 | C                    |
|             | Estimated  |    | 7                          | 22,593                              | 1,326                | 1,000              | 634     | 282,436                                            |       |               |                                             |                                                         | 612                            |                                                    | /                       | C                    |

\*Total State Funding includes: Direct state aid, Special Ed., Quality Educator, Indian Ed for All, Achievement Gap, At Risk, GTB, and HB 124 block grants.