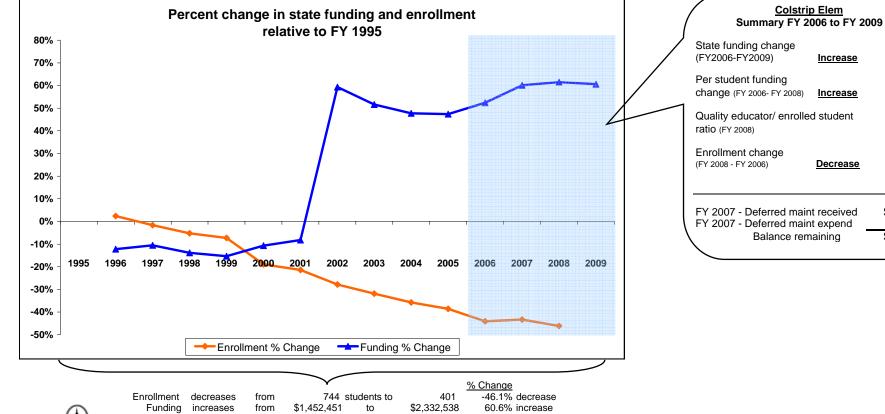

## K-12 District Funding FY 1995 - FY 2009

|            | Enrollment |    |                            | New Components 100% State Funded |                      |                    |         |                                                    |                                                             | One-Time-Only |                                             |                                                         |                                |                                                    |                         |                      |
|------------|------------|----|----------------------------|----------------------------------|----------------------|--------------------|---------|----------------------------------------------------|-------------------------------------------------------------|---------------|---------------------------------------------|---------------------------------------------------------|--------------------------------|----------------------------------------------------|-------------------------|----------------------|
| iscal Year | Elem       | HS | Quality<br>Educator<br>FTE | Quality Educator                 | Indian Ed<br>for All | Achievement<br>Gap | At Risk | Total State<br>Funding in District<br>General Fund | Per Student<br>State Funding<br>in District<br>General Fund | Energy Relief | Weatherization &<br>Deferred<br>Maintenance | Expended<br>Weatherization &<br>Deferred<br>Maintenance | Indian<br>Education for<br>All | Capital<br>Investment &<br>Deferred<br>Maintenance | Kindergarten<br>Startup | Gifted &<br>Talented |
| Y 1995     | 744        |    |                            | ,                                |                      |                    |         | 1,452,451                                          | 1,952                                                       |               |                                             |                                                         |                                |                                                    |                         |                      |
| Y 1996     | 762        |    |                            |                                  |                      |                    |         | 1,274,560                                          | 1,673                                                       |               |                                             |                                                         |                                |                                                    |                         |                      |
| Y 1997     | 732        |    |                            |                                  |                      |                    |         | 1,299,312                                          | 1,775                                                       |               |                                             |                                                         |                                |                                                    |                         |                      |
| Y 1998     | 705        |    |                            |                                  |                      |                    |         | 1,251,296                                          | 1,775                                                       |               |                                             |                                                         |                                |                                                    |                         |                      |
| Y 1999     | 690        |    |                            |                                  |                      |                    |         | 1,230,321                                          | 1,783                                                       |               |                                             |                                                         |                                |                                                    |                         |                      |
| Y 2000     | 603        |    |                            |                                  |                      |                    |         | 1,297,480                                          | 2,152                                                       |               |                                             |                                                         |                                |                                                    |                         |                      |
| Y 2001     | 585        |    |                            |                                  |                      |                    |         | 1,333,366                                          | 2,279                                                       |               |                                             |                                                         |                                |                                                    |                         |                      |
| Y 2002     | 537        |    |                            |                                  |                      |                    |         | 2,314,337                                          | 4,310                                                       |               |                                             |                                                         |                                |                                                    |                         |                      |
| Y 2003     | 507        |    |                            |                                  |                      |                    |         | 2,202,072                                          | 4,343                                                       |               |                                             |                                                         |                                |                                                    |                         |                      |
| Y 2004     | 478        |    |                            |                                  |                      |                    |         | 2,145,657                                          | 4,489                                                       |               |                                             |                                                         |                                |                                                    |                         |                      |
| Y 2005     | 457        |    |                            |                                  |                      |                    |         | 2,140,899                                          | 4,685                                                       |               |                                             |                                                         |                                |                                                    |                         |                      |
| Y 2006     | 416        |    |                            | -                                | -                    | -                  | -       | 2,213,113                                          | 5,320                                                       | 6,434         |                                             |                                                         |                                |                                                    |                         |                      |
| Y 2007     | 422        |    | 48                         | 95,390                           | 9,139                | 29,400             | 16,907  | 2,324,888                                          | 5,509                                                       |               | 69,544                                      | 0                                                       | 21,329                         |                                                    |                         |                      |
| Y 2008     | 401        |    | 46                         | 140,822                          | 8,670                | 29,000             | 15,907  | 2,345,577                                          | 5,849                                                       |               |                                             |                                                         | 4,128                          | 74,174                                             | 268,998                 | 13,92                |
| Y 2009     | Estimated  |    | 47                         | 143,442                          | 8,242                | 24,800             | 15,168  | 2,332,538                                          |                                                             |               |                                             |                                                         | 4,128                          |                                                    |                         | 13,92                |

\*Total State Funding includes: Direct state aid, Special Ed., Quality Educator, Indian Ed for All, Achievement Gap, At Risk, GTB, and HB 124 block grants.

5.40%

\$529

8.65

(15)

\$69,544

\$0 \$69,544