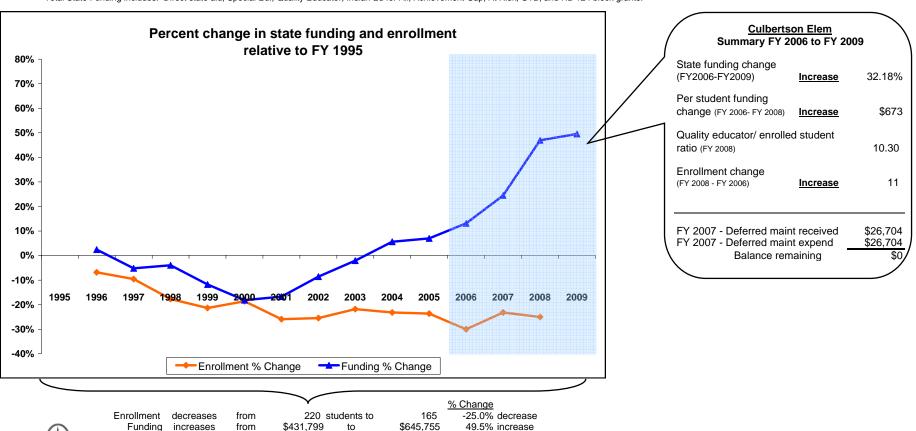

## Culbertson Elem Roosevelt County

K-12 District Funding FY 1995 - FY 2009

| 1. 12 District and ing 11 1000 11 2000 |            |    |                            |                                     |           |                    |         |                                                    | 00010/1                                                     | - county      |                                             |                                                |                                |                                                    |                         |                      |
|----------------------------------------|------------|----|----------------------------|-------------------------------------|-----------|--------------------|---------|----------------------------------------------------|-------------------------------------------------------------|---------------|---------------------------------------------|------------------------------------------------|--------------------------------|----------------------------------------------------|-------------------------|----------------------|
|                                        | Enrollment |    |                            | New Components<br>100% State Funded |           |                    |         |                                                    | One-Time-Only                                               |               |                                             |                                                |                                |                                                    |                         |                      |
| Fiscal Year                            | Elem       | юн | Quality<br>Educator<br>FTE | Quality Educator                    | Indian Ed | Achievement<br>Gap | At Risk | Total State<br>Funding in District<br>General Fund | Per Student<br>State Funding<br>in District<br>General Fund | Energy Relief | Weatherization &<br>Deferred<br>Maintenance | Expended Weatherization & Deferred Maintenance | Indian<br>Education for<br>All | Capital<br>Investment &<br>Deferred<br>Maintenance | Kindergarten<br>Startup | Gifted &<br>Talented |
| FY 1995                                | 220        |    |                            | ,                                   |           |                    |         | 431,799                                            | 1,963                                                       |               |                                             |                                                |                                |                                                    |                         |                      |
| FY 1996                                | 205        |    |                            |                                     |           |                    |         | 442,229                                            | 2,157                                                       |               |                                             |                                                |                                |                                                    |                         |                      |
| FY 1997                                | 199        |    |                            |                                     |           |                    |         | 409,421                                            | 2,057                                                       |               |                                             |                                                |                                |                                                    |                         |                      |
| FY 1998                                | 181        |    |                            |                                     |           |                    |         | 414,791                                            | 2,292                                                       |               |                                             |                                                |                                |                                                    |                         |                      |
| FY 1999                                | 173        |    |                            |                                     |           |                    |         | 381,008                                            | 2,202                                                       |               |                                             |                                                |                                |                                                    |                         |                      |
| FY 2000                                | 179        |    |                            |                                     |           |                    |         | 353,461                                            | 1,975                                                       |               |                                             |                                                |                                |                                                    |                         |                      |
| FY 2001                                | 163        |    |                            |                                     |           |                    |         | 359,444                                            | 2,205                                                       |               |                                             |                                                |                                |                                                    |                         | <u> </u>             |
| FY 2002                                | 164        |    |                            |                                     |           |                    |         | 394,742                                            | 2,407                                                       |               |                                             |                                                |                                |                                                    |                         | 1                    |
| FY 2003                                | 172        |    |                            |                                     |           |                    |         | 422,761                                            | 2,458                                                       |               |                                             |                                                |                                |                                                    |                         | 1                    |
| FY 2004                                | 169        |    |                            |                                     |           |                    |         | 456,114                                            | 2,699                                                       |               |                                             |                                                |                                |                                                    |                         |                      |
| FY 2005                                | 168        |    |                            |                                     |           |                    |         | 462,144                                            | 2,751                                                       |               |                                             |                                                |                                |                                                    |                         | <u> </u>             |
| FY 2006                                | 154        |    |                            | -                                   | -         | -                  | -       | 488,555                                            | 3,172                                                       |               |                                             |                                                |                                |                                                    |                         | <u></u>              |
| FY 2007                                | 169        |    | 15                         | 29,512                              | 3,427     | 11,200             | 469     | 537,557                                            | 3,181                                                       |               | 26,704                                      | 26,704                                         | 7,999                          |                                                    |                         |                      |
| FY 2008                                | 165        |    | 16                         | 48,649                              | 3,611     | 13,200             | 405     | 634,533                                            | 3,846                                                       |               |                                             |                                                | 1,719                          | 67,431                                             | 268,998                 | 0                    |
| FY 2009                                | Estimated  |    | 17                         | 50,856                              | 3,590     | 13,200             | -       | 645,755                                            |                                                             |               |                                             |                                                | 1,719                          |                                                    |                         | 0                    |