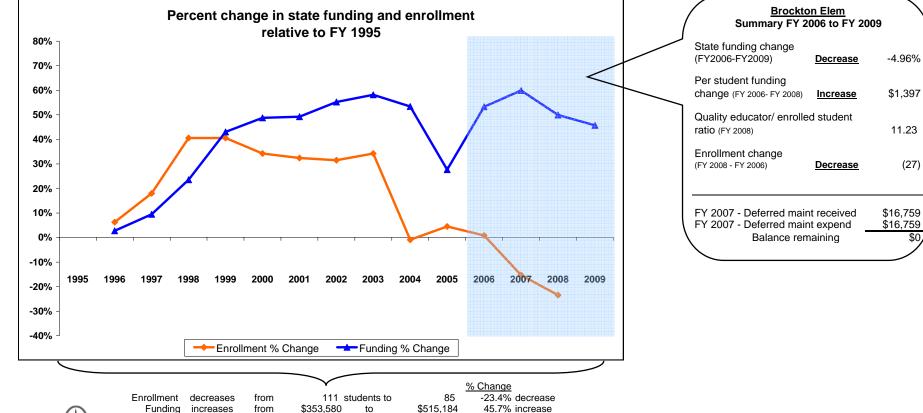

## **Brockton Elem** Roosevelt County

## K-12 District Funding FY 1995 - FY 2009

|             | Enrollment |    |                            | New Components<br>100% State Funded |                      |                    |         |                                                    |       | One-Time-Only |                                             |                                                         |                                |                                                    |                         |                      |
|-------------|------------|----|----------------------------|-------------------------------------|----------------------|--------------------|---------|----------------------------------------------------|-------|---------------|---------------------------------------------|---------------------------------------------------------|--------------------------------|----------------------------------------------------|-------------------------|----------------------|
| -iscal Year | Elem       | HS | Quality<br>Educator<br>FTE | Quality Educator                    | Indian Ed<br>for All | Achievement<br>Gap | At Risk | Total State<br>Funding in District<br>General Fund |       | Energy Relief | Weatherization &<br>Deferred<br>Maintenance | Expended<br>Weatherization &<br>Deferred<br>Maintenance | Indian<br>Education for<br>All | Capital<br>Investment &<br>Deferred<br>Maintenance | Kindergarten<br>Startup | Gifted &<br>Talented |
| FY 1995     | 111        |    |                            |                                     |                      |                    |         | 353,580                                            | 3,185 |               |                                             |                                                         |                                |                                                    |                         |                      |
| FY 1996     | 118        |    |                            |                                     |                      |                    |         | 363,307                                            | 3,079 |               |                                             |                                                         |                                |                                                    |                         |                      |
| FY 1997     | 131        |    |                            |                                     |                      |                    |         | 387,005                                            | 2,954 |               |                                             |                                                         |                                |                                                    |                         |                      |
| FY 1998     | 156        |    |                            |                                     |                      |                    |         | 436,792                                            | 2,800 |               |                                             |                                                         |                                |                                                    |                         |                      |
| FY 1999     | 156        |    |                            |                                     |                      |                    |         | 505,686                                            | 3,242 |               |                                             |                                                         |                                |                                                    |                         |                      |
| FY 2000     | 149        |    |                            |                                     |                      |                    |         | 526,147                                            | 3,531 |               |                                             |                                                         |                                |                                                    |                         |                      |
| FY 2001     | 147        |    |                            |                                     |                      |                    |         | 527,640                                            | 3,589 |               |                                             |                                                         |                                |                                                    |                         |                      |
| TY 2002     | 146        |    |                            |                                     |                      |                    |         | 548,896                                            | 3,760 |               |                                             |                                                         |                                |                                                    |                         |                      |
| FY 2003     | 149        |    |                            |                                     |                      |                    |         | 559,271                                            | 3,753 |               |                                             |                                                         |                                |                                                    |                         |                      |
| FY 2004     | 110        |    |                            |                                     |                      |                    |         | 542,299                                            | 4,930 |               |                                             |                                                         |                                |                                                    |                         |                      |
| FY 2005     | 116        |    |                            |                                     |                      |                    |         | 451,287                                            | 3,890 |               |                                             |                                                         |                                |                                                    |                         |                      |
| TY 2006     | 112        |    |                            | -                                   | -                    | -                  | -       | 542,048                                            | 4,840 |               |                                             |                                                         |                                |                                                    |                         |                      |
| TY 2007     | 94         |    | 16                         | 32,750                              | 2,101                | 21,400             | 14,292  | 565,476                                            | 6,016 |               | 16,759                                      | 16,759                                                  | 4,904                          |                                                    |                         |                      |
| TY 2008     | 85         |    | 8                          | 22,986                              | 1,979                | 18,000             | 14,184  | 530,120                                            | 6,237 |               | · · · · ·                                   |                                                         | 942                            | 67,431                                             | 268,998                 | 0                    |
|             | Estimated  |    | 13                         | 38,405                              | 1,754                | 14,000             | 14,335  | 515,184                                            |       |               |                                             |                                                         | 942                            |                                                    | /                       | 0                    |

\*Total State Funding includes: Direct state aid, Special Ed., Quality Educator, Indian Ed for All, Achievement Gap, At Risk, GTB, and HB 124 block grants.

\$1,397

11.23

(27)

\$0