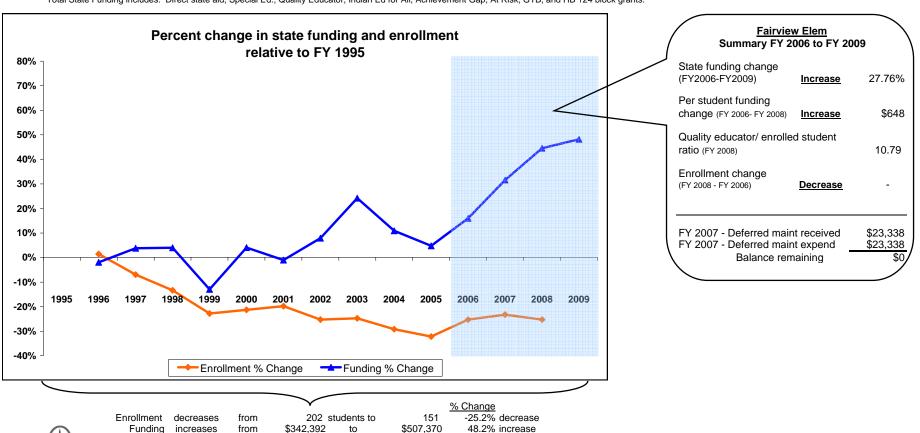

## Fairview Elem

K-12 District Funding FY 1995 - FY 2009

Richland County

|             | Enrollment |    |                            | New Components 100% State Funded |           |                    |         |                                                    |                                                             | One-Time-Only |                                             |                                                |                                |                                                    |                         |                      |
|-------------|------------|----|----------------------------|----------------------------------|-----------|--------------------|---------|----------------------------------------------------|-------------------------------------------------------------|---------------|---------------------------------------------|------------------------------------------------|--------------------------------|----------------------------------------------------|-------------------------|----------------------|
| Fiscal Year | Elem       | нѕ | Quality<br>Educator<br>FTE | Quality Educator                 | Indian Ed | Achievement<br>Gap | At Risk | Total State<br>Funding in District<br>General Fund | Per Student<br>State Funding<br>in District<br>General Fund | Energy Relief | Weatherization &<br>Deferred<br>Maintenance | Expended Weatherization & Deferred Maintenance | Indian<br>Education for<br>All | Capital<br>Investment &<br>Deferred<br>Maintenance | Kindergarten<br>Startup | Gifted &<br>Talented |
| FY 1995     | 202        |    |                            |                                  |           |                    |         | 342,392                                            | 1,695                                                       | - V           |                                             |                                                |                                |                                                    | •                       |                      |
| FY 1996     | 205        |    |                            |                                  |           |                    |         | 335,731                                            | 1,638                                                       |               |                                             |                                                |                                |                                                    |                         |                      |
| FY 1997     | 188        |    |                            |                                  |           |                    |         | 355,310                                            | 1,890                                                       |               |                                             |                                                |                                |                                                    |                         |                      |
| FY 1998     | 175        |    |                            |                                  |           |                    |         | 356,143                                            | 2,035                                                       |               |                                             |                                                |                                |                                                    |                         |                      |
| FY 1999     | 156        |    |                            |                                  |           |                    |         | 298,035                                            | 1,910                                                       |               |                                             |                                                |                                |                                                    |                         |                      |
| FY 2000     | 159        |    |                            |                                  |           |                    |         | 356,198                                            | 2,240                                                       |               |                                             |                                                |                                |                                                    |                         |                      |
| FY 2001     | 162        |    |                            |                                  |           |                    |         | 338,845                                            | 2,092                                                       |               |                                             |                                                |                                |                                                    |                         |                      |
| FY 2002     | 151        |    |                            |                                  |           |                    |         | 369,466                                            | 2,447                                                       |               |                                             |                                                |                                |                                                    |                         |                      |
| FY 2003     | 152        |    |                            |                                  |           |                    |         | 425,367                                            | 2,798                                                       |               |                                             |                                                |                                |                                                    |                         |                      |
| FY 2004     | 143        |    |                            |                                  |           |                    |         | 379,763                                            | 2,656                                                       |               |                                             |                                                |                                |                                                    |                         |                      |
| FY 2005     | 137        |    |                            |                                  |           |                    |         | 358,841                                            | 2,619                                                       |               |                                             |                                                |                                |                                                    |                         |                      |
| FY 2006     | 151        |    |                            | -                                | -         | -                  | -       | 397,123                                            | 2,630                                                       | 1,934         |                                             |                                                |                                |                                                    |                         |                      |
| FY 2007     | 155        |    | 14                         | 28,980                           | 2,978     | -                  | 6,301   | 450,523                                            | 2,907                                                       |               | 23,338                                      | 23,338                                         | 6,951                          |                                                    |                         |                      |
| FY 2008     | 151        |    | 14                         | 42,504                           | 3,244     | -                  | 6,224   | 494,905                                            | 3,278                                                       |               |                                             |                                                | 1,544                          | 67,431                                             | 268,998                 | 0                    |
| FY 2009     | Estimated  |    | 14                         | 43,349                           | 3,182     | -                  | 5,917   | 507,370                                            |                                                             |               |                                             |                                                | 1,544                          |                                                    |                         | 0                    |

<sup>\*</sup>Total State Funding includes: Direct state aid, Special Ed., Quality Educator, Indian Ed for All, Achievement Gap, At Risk, GTB, and HB 124 block grants.