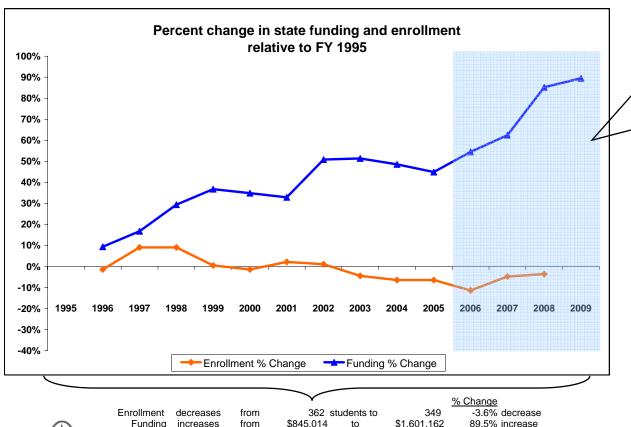

<sup>\*</sup>Total State Funding includes: Direct state aid, Special Ed., Quality Educator, Indian Ed for All, Achievement Gap, At Risk, GTB, and HB 124 block grants.

<u>Victor K-12 Schools</u> Summary FY 2006 to FY 2009 State funding change (FY2006-FY2009) 22.65% Increase Per student funding change (FY 2006- FY 2008) Increase \$419 Quality educator/ enrolled student ratio (FY 2008) 11.55 Enrollment change (FY 2008 - FY 2006) 28 Increase FY 2007 - Deferred maint received \$54,020 FY 2007 - Deferred maint expend \$16,962 \$37,058 Balance remaining