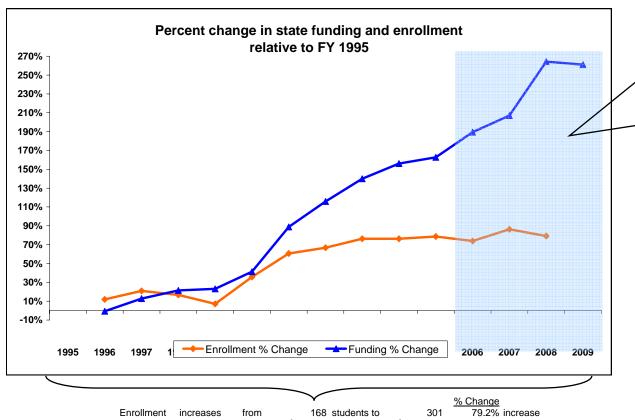

## Ravalli County

|             |            |    |                            |                   | New Cor              | nponents           |         |                                                    |                                                             |               |                                             |                                                |                                |                                                    |                         |                      |
|-------------|------------|----|----------------------------|-------------------|----------------------|--------------------|---------|----------------------------------------------------|-------------------------------------------------------------|---------------|---------------------------------------------|------------------------------------------------|--------------------------------|----------------------------------------------------|-------------------------|----------------------|
|             | Enrollment |    |                            | 100% State Funded |                      |                    |         |                                                    |                                                             | One-Time-Only |                                             |                                                |                                |                                                    |                         |                      |
| Fiscal Year | Elem       | нѕ | Quality<br>Educator<br>FTE | Quality Educator  | Indian Ed<br>for All | Achievement<br>Gap | At Risk | Total State<br>Funding in District<br>General Fund | Per Student<br>State Funding<br>in District<br>General Fund | Energy Relief | Weatherization &<br>Deferred<br>Maintenance | Expended Weatherization & Deferred Maintenance | Indian<br>Education for<br>All | Capital<br>Investment &<br>Deferred<br>Maintenance | Kindergarten<br>Startup | Gifted &<br>Talented |
| FY 1995     | 168        |    |                            |                   |                      |                    |         | 357,655                                            | 2,129                                                       |               |                                             |                                                |                                |                                                    |                         |                      |
| FY 1996     | 188        |    |                            |                   |                      |                    |         | 355,052                                            | 1,889                                                       |               |                                             |                                                |                                |                                                    |                         |                      |
| FY 1997     | 203        |    |                            |                   |                      |                    |         | 403,163                                            | 1,986                                                       |               |                                             |                                                |                                |                                                    |                         |                      |
| FY 1998     | 196        |    |                            |                   |                      |                    |         | 434,004                                            | 2,214                                                       |               |                                             |                                                |                                |                                                    |                         |                      |
| FY 1999     | 180        |    |                            |                   |                      |                    |         | 440,353                                            | 2,446                                                       |               |                                             |                                                |                                |                                                    |                         |                      |
| FY 2000     | 228        |    |                            |                   |                      |                    |         | 505,009                                            | 2,215                                                       |               |                                             |                                                |                                |                                                    |                         |                      |
| FY 2001     | 270        |    |                            |                   |                      |                    |         | 675,631                                            | 2,502                                                       |               |                                             |                                                |                                |                                                    |                         |                      |
| FY 2002     | 280        |    |                            |                   |                      |                    |         | 771,998                                            | 2,757                                                       |               |                                             |                                                |                                |                                                    |                         |                      |
| FY 2003     | 296        |    |                            |                   |                      |                    |         | 858,081                                            | 2,899                                                       |               |                                             |                                                |                                |                                                    |                         |                      |
| FY 2004     | 296        |    |                            |                   |                      |                    |         | 915,903                                            | 3,094                                                       |               |                                             |                                                |                                |                                                    |                         |                      |
| FY 2005     | 300        |    |                            |                   |                      |                    |         | 939,777                                            | 3,133                                                       |               |                                             |                                                |                                |                                                    |                         |                      |
| FY 2006     | 292        |    |                            | -                 | -                    | -                  | -       | 1,034,854                                          | 3,544                                                       | 4,043         |                                             |                                                |                                |                                                    |                         |                      |
| FY 2007     | 313        |    | 24                         | 47,142            | 6,018                | 400                | 12,374  | 1,098,266                                          | 3,509                                                       |               | 46,135                                      | 5,553                                          | 14,045                         |                                                    |                         |                      |
| FY 2008     | 301        |    | 26                         | 77,834            | 6,732                | 800                | 12,060  | 1,302,726                                          | 4,328                                                       |               |                                             |                                                | 3,205                          | 70,802                                             | 268,998                 | 0                    |
| FY 2009     | Estimated  |    | 21                         | 65,147            | 6,467                | 2,000              | 11,680  | 1,291,067                                          |                                                             |               |                                             |                                                | 3,205                          |                                                    | ,                       | 0                    |

<sup>\*</sup>Total State Funding includes: Direct state aid, Special Ed., Quality Educator, Indian Ed for All, Achievement Gap, At Risk, GTB, and HB 124 block grants.

<u>Lone Rock Elem</u> Summary FY 2006 to FY 2009 State funding change (FY2006-FY2009) <u>Increase</u> 24.76% Per student funding change (FY 2006- FY 2008) \$784 Increase Quality educator/ enrolled student ratio (FY 2008) 11.74 Enrollment change (FY 2008 - FY 2006) 9 **Increase** FY 2007 - Deferred maint received \$46,135 FY 2007 - Deferred maint expend \$5,553 Balance remaining \$40,582