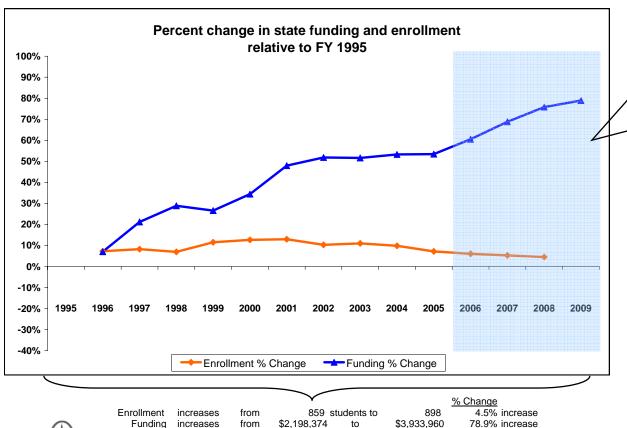

## Florence-Carlton K-12 Schls

K-12 District Funding FY 1995 - FY 2009

Ravalli County

|             |            |     |                            | New Components    |           |                    |         |                                                    |                                             |               |                                             |                                                |                                |                                                    |                         |          |
|-------------|------------|-----|----------------------------|-------------------|-----------|--------------------|---------|----------------------------------------------------|---------------------------------------------|---------------|---------------------------------------------|------------------------------------------------|--------------------------------|----------------------------------------------------|-------------------------|----------|
|             | Enrollment |     |                            | 100% State Funded |           |                    |         |                                                    | One-Time-Only                               |               |                                             |                                                |                                |                                                    |                         |          |
| Fiscal Year | Elem       | нѕ  | Quality<br>Educator<br>FTE | Quality Educator  | Indian Ed | Achievement<br>Gap | At Risk | Total State<br>Funding in District<br>General Fund | Per Student<br>State Funding<br>in District | Energy Relief | Weatherization &<br>Deferred<br>Maintenance | Expended Weatherization & Deferred Maintenance | Indian<br>Education for<br>All | Capital<br>Investment &<br>Deferred<br>Maintenance | Kindergarten<br>Startup | Gifted & |
| FY 1995     | 638        | 221 |                            | Quanty Educator   | IOI AII   | Сар                | ALINISK | 2,198,374                                          | 2,559                                       |               | Walltellance                                | Walltellance                                   | All                            | Wantenance                                         | Startup                 | raienteu |
| FY 1996     | 665        | 257 |                            |                   |           |                    |         | 2,354,365                                          | 2,554                                       |               |                                             |                                                |                                |                                                    |                         |          |
| FY 1997     | 675        | 255 |                            |                   |           |                    |         | 2,664,244                                          | 2,865                                       |               |                                             |                                                |                                |                                                    |                         |          |
| FY 1998     | 664        | 255 |                            |                   |           |                    |         | 2,834,277                                          | 3,084                                       |               |                                             |                                                |                                |                                                    |                         |          |
| FY 1999     | 685        | 273 |                            |                   |           |                    |         | 2,783,503                                          | 2,906                                       |               |                                             |                                                |                                |                                                    |                         |          |
| FY 2000     | 676        | 292 |                            |                   |           |                    |         | 2,955,974                                          | 3,054                                       |               |                                             |                                                |                                |                                                    |                         |          |
| FY 2001     | 694        | 277 |                            |                   |           |                    |         | 3,252,578                                          | 3,350                                       |               |                                             |                                                |                                |                                                    |                         |          |
| FY 2002     | 648        | 300 |                            |                   |           |                    |         | 3,338,837                                          | 3,522                                       |               |                                             |                                                |                                |                                                    |                         |          |
| FY 2003     | 629        | 325 |                            |                   |           |                    |         | 3,332,925                                          | 3,494                                       |               |                                             |                                                |                                |                                                    |                         |          |
| FY 2004     |            | 319 |                            |                   |           |                    |         | 3,370,002                                          | 3,570                                       |               |                                             |                                                |                                |                                                    |                         |          |
| FY 2005     | 634        | 287 |                            |                   |           |                    |         | 3,374,097                                          | 3,664                                       |               |                                             |                                                |                                |                                                    |                         |          |
| FY 2006     |            | 276 |                            | -                 | -         | -                  | i       | 3,528,299                                          | 3,873                                       | 12,707        |                                             |                                                |                                |                                                    |                         |          |
| FY 2007     | 630        | 275 | 70                         | 140,978           | 19,013    | 1,800              | 9,284   | 3,711,276                                          | 4,101                                       |               | 144,596                                     | 16,452                                         | 44,373                         |                                                    |                         | •        |
| FY 2008     | 610        | 288 | 72                         | 218,516           | 18,686    | 1,400              | 9,427   | 3,865,915                                          | 4,305                                       |               |                                             |                                                | 8,897                          | 134,862                                            | 268,998                 | 2,307    |
| FY 2009     | Estimated  |     | 70                         | 212,864           | 18,707    | 1,600              | 9,272   | 3,933,960                                          |                                             |               |                                             |                                                | 8,897                          |                                                    |                         | 2,307    |

<sup>\*</sup>Total State Funding includes: Direct state aid, Special Ed., Quality Educator, Indian Ed for All, Achievement Gap, At Risk, GTB, and HB 124 block grants.

Florence-Carlton K-12 Schls Summary FY 2006 to FY 2009 State funding change (FY2006-FY2009) <u>Increase</u> 11.50% Per student funding change (FY 2006- FY 2008) \$432 Increase Quality educator/ enrolled student ratio (FY 2008) 12.48 Enrollment change (FY 2008 - FY 2006) Decrease (13)FY 2007 - Deferred maint received \$144,596 FY 2007 - Deferred maint expend \$16,452 \$128,144 Balance remaining