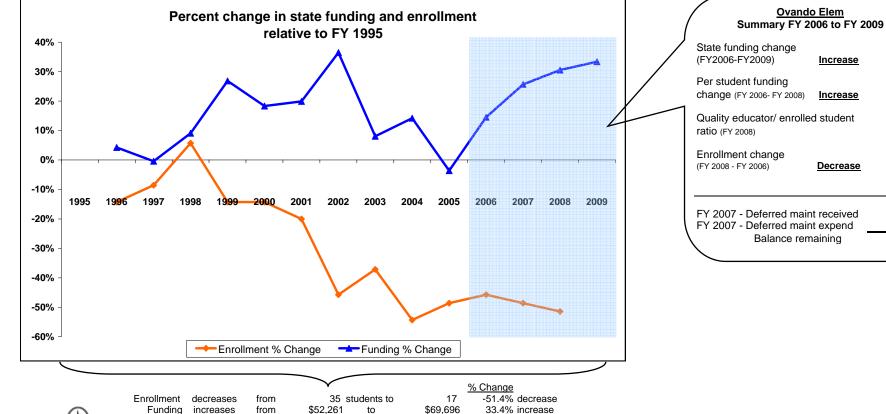

## K-12 District Funding FY 1995 - FY 2009

|             | Enrol     | lment |                            | New Components<br>100% State Funded |                      |                    |         |                                                    |                                                             | One-Time-Only |                                             |                                                         |                                |                                                    |                         |                      |
|-------------|-----------|-------|----------------------------|-------------------------------------|----------------------|--------------------|---------|----------------------------------------------------|-------------------------------------------------------------|---------------|---------------------------------------------|---------------------------------------------------------|--------------------------------|----------------------------------------------------|-------------------------|----------------------|
| Fiscal Year | Elem      | HS    | Quality<br>Educator<br>FTE | Quality Educator                    | Indian Ed<br>for All | Achievement<br>Gap | At Risk | Total State<br>Funding in District<br>General Fund | Per Student<br>State Funding<br>in District<br>General Fund | Energy Relief | Weatherization &<br>Deferred<br>Maintenance | Expended<br>Weatherization &<br>Deferred<br>Maintenance | Indian<br>Education for<br>All | Capital<br>Investment &<br>Deferred<br>Maintenance | Kindergarten<br>Startup | Gifted &<br>Talented |
| FY 1995     | 35        |       |                            |                                     |                      |                    |         | 52,261                                             | 1,493                                                       |               |                                             |                                                         |                                |                                                    |                         |                      |
| FY 1996     | 30        |       |                            |                                     |                      |                    |         | 54,496                                             | 1,817                                                       |               |                                             |                                                         |                                |                                                    |                         |                      |
| FY 1997     | 32        |       |                            |                                     |                      |                    |         | 52,042                                             | 1,626                                                       |               |                                             |                                                         |                                |                                                    |                         |                      |
| FY 1998     | 37        |       |                            |                                     |                      |                    |         | 57,021                                             | 1,541                                                       |               |                                             |                                                         |                                |                                                    |                         |                      |
| FY 1999     | 30        |       |                            |                                     |                      |                    |         | 66,291                                             | 2,210                                                       |               |                                             |                                                         |                                |                                                    |                         |                      |
| FY 2000     | 30        |       |                            |                                     |                      |                    |         | 61,840                                             | 2,061                                                       |               |                                             |                                                         |                                |                                                    |                         |                      |
| FY 2001     | 28        |       |                            |                                     |                      |                    |         | 62,649                                             | 2,237                                                       |               |                                             |                                                         |                                |                                                    |                         |                      |
| FY 2002     | 19        |       |                            |                                     |                      |                    |         | 71,315                                             | 3,753                                                       |               |                                             |                                                         |                                |                                                    |                         |                      |
| FY 2003     | 22        |       |                            |                                     |                      |                    |         | 56,463                                             | 2,567                                                       |               |                                             |                                                         |                                |                                                    |                         |                      |
| FY 2004     | 16        |       |                            |                                     |                      |                    |         | 59,688                                             | 3,731                                                       |               |                                             |                                                         |                                |                                                    |                         |                      |
| FY 2005     | 18        |       |                            |                                     |                      |                    |         | 50,372                                             | 2,798                                                       |               |                                             |                                                         |                                |                                                    |                         |                      |
| FY 2006     | 19        |       |                            | -                                   | -                    | -                  | -       | 59,841                                             | 3,150                                                       | 255           |                                             |                                                         |                                |                                                    |                         |                      |
| FY 2007     | 18        |       | 2                          | 4,100                               | 388                  | -                  | 252     | 65,685                                             | 3,649                                                       |               | 3,907                                       | 0                                                       | 905                            |                                                    |                         |                      |
| FY 2008     | 17        |       | 2                          | 6.376                               | 388                  | -                  | 230     | 68,232                                             | 4.014                                                       |               |                                             |                                                         | 500                            | 33,715                                             | 268,998                 | 0                    |
|             | Estimated |       | 2                          | 6,236                               | 388                  | -                  | 219     | 69,696                                             | .,                                                          |               |                                             |                                                         | 500                            |                                                    |                         | Ő                    |