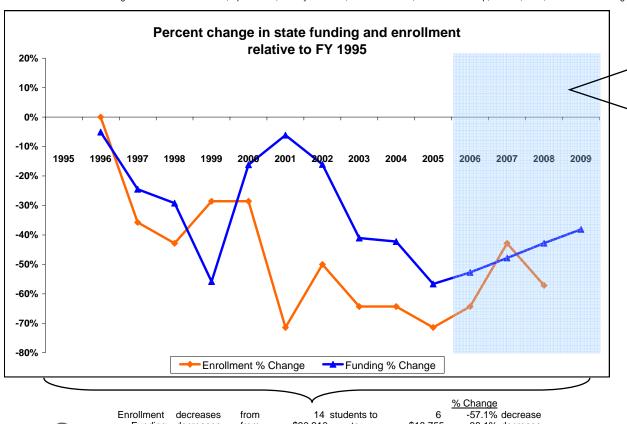

## **Powell County**

|             | Enrollment |    |                            | New Components<br>100% State Funded |           |                    |         |                                                    |                                                             | One-Time-Only |                                             |          |                                |                                                    |                         |                      |
|-------------|------------|----|----------------------------|-------------------------------------|-----------|--------------------|---------|----------------------------------------------------|-------------------------------------------------------------|---------------|---------------------------------------------|----------|--------------------------------|----------------------------------------------------|-------------------------|----------------------|
| Fiscal Year |            | нѕ | Quality<br>Educator<br>FTE | Quality Educator                    | Indian Ed | Achievement<br>Gap | At Risk | Total State<br>Funding in District<br>General Fund | Per Student<br>State Funding<br>in District<br>General Fund | Energy Relief | Weatherization &<br>Deferred<br>Maintenance | Expended | Indian<br>Education for<br>All | Capital<br>Investment &<br>Deferred<br>Maintenance | Kindergarten<br>Startup | Gifted &<br>Talented |
| FY 1995     | 14         |    |                            |                                     |           |                    |         | 30,310                                             | 2,165                                                       |               |                                             |          |                                |                                                    |                         |                      |
| FY 1996     | 14         |    |                            |                                     |           |                    |         | 28,767                                             | 2,055                                                       |               |                                             |          |                                |                                                    |                         |                      |
| FY 1997     | 9          |    |                            |                                     |           |                    |         | 22,889                                             | 2,543                                                       |               |                                             |          |                                |                                                    |                         |                      |
| FY 1998     | 8          |    |                            |                                     |           |                    |         | 21,458                                             | 2,682                                                       |               |                                             |          |                                |                                                    |                         |                      |
| FY 1999     | 10         |    |                            |                                     |           |                    |         | 13,384                                             | 1,338                                                       |               |                                             |          |                                |                                                    |                         |                      |
| FY 2000     | 10         |    |                            |                                     |           |                    |         | 25,402                                             | 2,540                                                       |               |                                             |          |                                |                                                    |                         |                      |
| FY 2001     | 4          |    |                            |                                     |           |                    |         | 28,457                                             | 7,114                                                       |               |                                             |          |                                |                                                    |                         |                      |
| FY 2002     | 7          |    |                            |                                     |           |                    |         | 25,435                                             | 3,634                                                       |               |                                             |          |                                |                                                    |                         |                      |
| FY 2003     | 5          |    |                            |                                     |           |                    |         | 17,874                                             | 3,575                                                       |               |                                             |          |                                |                                                    |                         |                      |
| FY 2004     | 5          |    |                            |                                     |           |                    |         | 17,499                                             | 3,500                                                       |               |                                             |          |                                |                                                    |                         |                      |
| FY 2005     | 4          |    |                            |                                     |           |                    |         | 13,147                                             | 3,287                                                       |               |                                             |          |                                |                                                    |                         |                      |
| FY 2006     | 5          |    |                            | -                                   | -         | -                  | -       | 14,328                                             | 2,866                                                       | 81            |                                             |          |                                |                                                    |                         |                      |
| FY 2007     | 8          |    | 1                          | 2,100                               | 102       | -                  | -       | 15,802                                             | 1,975                                                       |               | 1,765                                       | 0        | 238                            |                                                    |                         |                      |
| FY 2008     | 6          |    | 1                          | 3,340                               | 102       | -                  | -       | 17,334                                             | 2,889                                                       |               | ,                                           |          | 500                            | 33,715                                             | 268,998                 | 0                    |
| FY 2009     | Estimated  |    | 1                          | 3,194                               | 122       | -                  | -       | 18,755                                             |                                                             |               |                                             |          | 500                            |                                                    | ·                       | 0                    |

<sup>\*</sup>Total State Funding includes: Direct state aid, Special Ed., Quality Educator, Indian Ed for All, Achievement Gap, At Risk, GTB, and HB 124 block grants.

Gold Creek Elem Summary FY 2006 to FY 2009 State funding change (FY2006-FY2009) 30.90% <u>Increase</u> Per student funding change (FY 2006- FY 2008) \$23 Increase Quality educator/ enrolled student ratio (FY 2008) 5.45 Enrollment change (FY 2008 - FY 2006) Increase 1 FY 2007 - Deferred maint received \$1,765 FY 2007 - Deferred maint expend \$0 \$1,765 Balance remaining