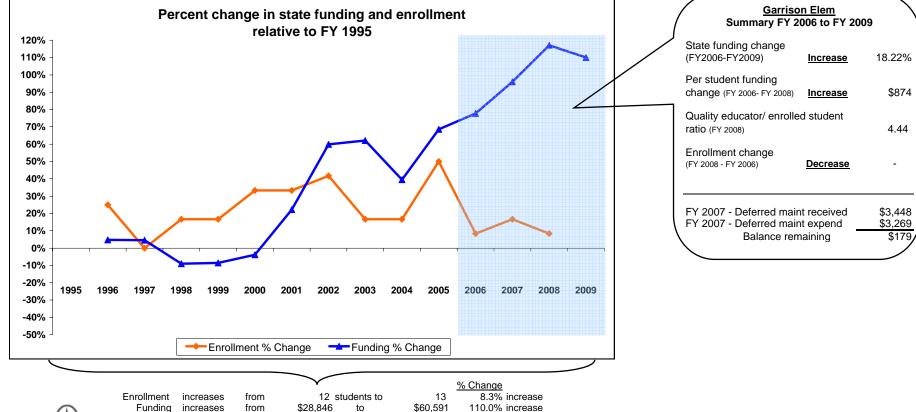

## Garrison Elem Powell County

## K-12 District Funding FY 1995 - FY 2009

|             | Enrollment |    |                            | New Components<br>100% State Funded |                      |                    |         |                                                    |                                                             | One-Time-Only |                                             |                                                         |                                |                                                    |                         |                      |
|-------------|------------|----|----------------------------|-------------------------------------|----------------------|--------------------|---------|----------------------------------------------------|-------------------------------------------------------------|---------------|---------------------------------------------|---------------------------------------------------------|--------------------------------|----------------------------------------------------|-------------------------|----------------------|
| -iscal Year | Elem       | нs | Quality<br>Educator<br>FTE | Quality Educator                    | Indian Ed<br>for All | Achievement<br>Gap | At Risk | Total State<br>Funding in District<br>General Fund | Per Student<br>State Funding<br>in District<br>General Fund | Energy Relief | Weatherization &<br>Deferred<br>Maintenance | Expended<br>Weatherization &<br>Deferred<br>Maintenance | Indian<br>Education for<br>All | Capital<br>Investment &<br>Deferred<br>Maintenance | Kindergarten<br>Startup | Gifted &<br>Talented |
| FY 1995     | 12         |    |                            |                                     |                      |                    |         | 28,846                                             | 2,404                                                       |               |                                             |                                                         |                                |                                                    |                         |                      |
| FY 1996     | 15         |    |                            |                                     |                      |                    |         | 30,225                                             | 2,015                                                       |               |                                             |                                                         |                                |                                                    |                         |                      |
| FY 1997     | 12         |    |                            |                                     |                      |                    |         | 30,164                                             | 2,514                                                       |               |                                             |                                                         |                                |                                                    |                         |                      |
| TY 1998     | 14         |    |                            |                                     |                      |                    |         | 26,260                                             | 1,876                                                       |               |                                             |                                                         |                                |                                                    |                         |                      |
| -Y 1999     | 14         |    |                            |                                     |                      |                    |         | 26,378                                             | 1,884                                                       |               |                                             |                                                         |                                |                                                    |                         |                      |
| TY 2000     | 16         |    |                            |                                     |                      |                    |         | 27,747                                             | 1,734                                                       |               |                                             |                                                         |                                |                                                    |                         |                      |
| TY 2001     | 16         |    |                            |                                     |                      |                    |         | 35,266                                             | 2,204                                                       |               |                                             |                                                         |                                |                                                    |                         |                      |
| TY 2002     | 17         |    |                            |                                     |                      |                    |         | 46,128                                             | 2,713                                                       |               |                                             |                                                         |                                |                                                    |                         |                      |
| FY 2003     | 14         |    |                            |                                     |                      |                    |         | 46,762                                             | 3,340                                                       |               |                                             |                                                         |                                |                                                    |                         |                      |
| FY 2004     | 14         |    |                            |                                     |                      |                    |         | 40,224                                             | 2,873                                                       |               |                                             |                                                         |                                |                                                    |                         |                      |
| Y 2005      | 18         |    |                            |                                     |                      |                    |         | 48,612                                             | 2,701                                                       |               |                                             |                                                         |                                |                                                    |                         |                      |
| FY 2006     | 13         |    |                            | -                                   | -                    | -                  | -       | 51,254                                             | 3,943                                                       | 228           |                                             |                                                         |                                |                                                    |                         |                      |
| FY 2007     | 14         |    | 3                          | 5,860                               | 326                  | -                  | 186     | 56,546                                             | 4,039                                                       |               | 3,448                                       | 3,269                                                   | 762                            |                                                    |                         |                      |
| Y 2008      | 13         |    | 3                          | 8,895                               | 326                  | -                  | 173     | 62,616                                             | 4,817                                                       |               |                                             |                                                         | 500                            | 33,715                                             | 268,998                 | C                    |
|             | Estimated  |    | 3                          | 8,265                               | 286                  | -                  | 165     | 60,591                                             |                                                             |               |                                             |                                                         | 500                            |                                                    | ,                       | C                    |