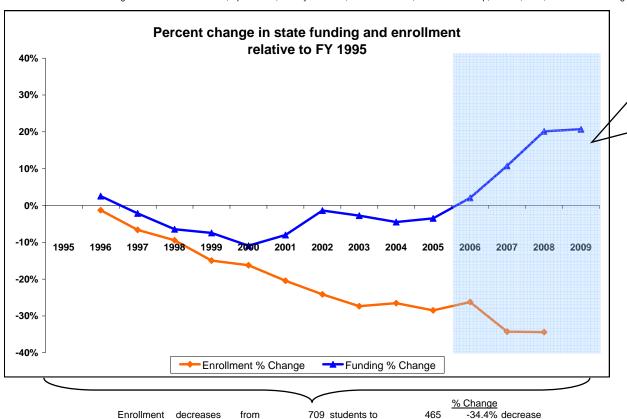

## **Powell County**

|             |            |   |                            | New Components    |                      |                    |         |                                                    |                                                             |               |                                             |                                                |                                |                                                    |                         |                      |
|-------------|------------|---|----------------------------|-------------------|----------------------|--------------------|---------|----------------------------------------------------|-------------------------------------------------------------|---------------|---------------------------------------------|------------------------------------------------|--------------------------------|----------------------------------------------------|-------------------------|----------------------|
|             | Enrollment |   |                            | 100% State Funded |                      |                    |         |                                                    |                                                             | One-Time-Only |                                             |                                                |                                |                                                    |                         |                      |
| Fiscal Year | Elem       | Ж | Quality<br>Educator<br>FTE | Quality Educator  | Indian Ed<br>for All | Achievement<br>Gap | At Risk | Total State<br>Funding in District<br>General Fund | Per Student<br>State Funding<br>in District<br>General Fund | Energy Relief | Weatherization &<br>Deferred<br>Maintenance | Expended Weatherization & Deferred Maintenance | Indian<br>Education for<br>All | Capital<br>Investment &<br>Deferred<br>Maintenance | Kindergarten<br>Startup | Gifted &<br>Talented |
| FY 1995     | 709        |   |                            |                   |                      |                    |         | 1,766,822                                          | 2,492                                                       |               |                                             |                                                |                                |                                                    |                         |                      |
| FY 1996     | 700        |   |                            |                   |                      |                    |         | 1,811,697                                          | 2,588                                                       |               |                                             |                                                |                                |                                                    |                         |                      |
| FY 1997     | 662        |   |                            |                   |                      |                    |         | 1,729,096                                          | 2,612                                                       |               |                                             |                                                |                                |                                                    |                         |                      |
| FY 1998     | 642        |   |                            |                   |                      |                    |         | 1,652,887                                          | 2,575                                                       |               |                                             |                                                |                                |                                                    |                         |                      |
| FY 1999     | 603        |   |                            |                   |                      |                    |         | 1,635,451                                          | 2,712                                                       |               |                                             |                                                |                                |                                                    |                         |                      |
| FY 2000     | 594        |   |                            |                   |                      |                    |         | 1,573,867                                          | 2,650                                                       |               |                                             |                                                |                                |                                                    |                         |                      |
| FY 2001     | 564        |   |                            |                   |                      |                    |         | 1,625,232                                          | 2,882                                                       |               |                                             |                                                |                                |                                                    |                         |                      |
| FY 2002     | 538        |   |                            |                   |                      |                    |         | 1,742,550                                          | 3,239                                                       |               |                                             |                                                |                                |                                                    |                         |                      |
| FY 2003     | 515        |   |                            |                   |                      |                    |         | 1,717,762                                          | 3,335                                                       |               |                                             |                                                |                                |                                                    |                         |                      |
| FY 2004     | 521        |   |                            |                   |                      |                    |         | 1,687,687                                          | 3,239                                                       |               |                                             |                                                |                                |                                                    |                         |                      |
| FY 2005     | 507        |   |                            |                   |                      |                    |         | 1,704,874                                          | 3,363                                                       |               |                                             |                                                |                                |                                                    |                         |                      |
| FY 2006     | 523        |   |                            | -                 | -                    | -                  | -       | 1,803,455                                          | 3,448                                                       | 6,743         |                                             |                                                |                                |                                                    |                         |                      |
| FY 2007     | 466        |   | 44                         | 88,100            | 10,098               | 1,200              | 21,371  | 1,956,492                                          | 4,198                                                       |               | 76,735                                      | 72,621                                         | 23,567                         |                                                    |                         |                      |
| FY 2008     | 465        |   | 47                         | 143,299           | 10,384               | 2,600              | 20,228  | 2,122,944                                          | 4,565                                                       |               |                                             |                                                | 4,944                          | 80,917                                             | 268,998                 | 0                    |
| FY 2009     | Estimated  |   | 44                         | 132,479           | 10,078               | 1,800              | 20,515  | 2,132,629                                          | •                                                           |               |                                             |                                                | 4,944                          |                                                    | ,                       | 0                    |

<sup>\*</sup>Total State Funding includes: Direct state aid, Special Ed., Quality Educator, Indian Ed for All, Achievement Gap, At Risk, GTB, and HB 124 block grants.

<u>Deer Lodge Elem</u> Summary FY 2006 to FY 2009 State funding change (FY2006-FY2009) <u>Increase</u> 18.25% Per student funding change (FY 2006- FY 2008) Increase \$1,117 Quality educator/ enrolled student ratio (FY 2008) 9.85 Enrollment change (FY 2008 - FY 2006) (58)**Decrease** FY 2007 - Deferred maint received \$76,735 FY 2007 - Deferred maint expend \$72,621 Balance remaining \$4,114

-34.4% decrease 20.7% increase