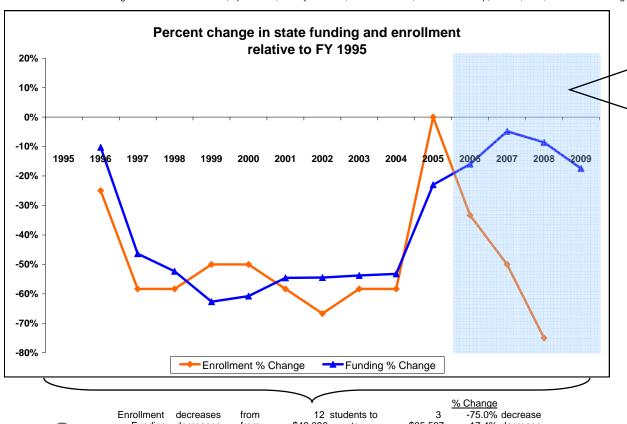

|             | Enrol     | New Components Enrollment 100% State Funded |                            |                  |           |                    |         |                                                    | One-Time-Only                                               |               |                                             |          |                                |                                                    |                         |                      |
|-------------|-----------|---------------------------------------------|----------------------------|------------------|-----------|--------------------|---------|----------------------------------------------------|-------------------------------------------------------------|---------------|---------------------------------------------|----------|--------------------------------|----------------------------------------------------|-------------------------|----------------------|
| Fiscal Year |           | нѕ                                          | Quality<br>Educator<br>FTE | Quality Educator | Indian Ed | Achievement<br>Gap | At Risk | Total State<br>Funding in District<br>General Fund | Per Student<br>State Funding<br>in District<br>General Fund | Energy Relief | Weatherization &<br>Deferred<br>Maintenance | Expended | Indian<br>Education for<br>All | Capital<br>Investment &<br>Deferred<br>Maintenance | Kindergarten<br>Startup | Gifted &<br>Talented |
| FY 1995     | 12        |                                             |                            |                  |           |                    |         | 43,036                                             | 3,586                                                       |               |                                             |          |                                |                                                    |                         |                      |
| FY 1996     | 9         |                                             |                            |                  |           |                    |         | 38,634                                             | 4,293                                                       |               |                                             |          |                                |                                                    |                         |                      |
| FY 1997     | 5         |                                             |                            |                  |           |                    |         | 23,086                                             | 4,617                                                       |               |                                             |          |                                |                                                    |                         |                      |
| FY 1998     | 5         |                                             |                            |                  |           |                    |         | 20,499                                             | 4,100                                                       |               |                                             |          |                                |                                                    |                         |                      |
| FY 1999     | 6         |                                             |                            |                  |           |                    |         | 16,053                                             | 2,676                                                       |               |                                             |          |                                |                                                    |                         |                      |
| FY 2000     | 6         |                                             |                            |                  |           |                    |         | 16,873                                             | 2,812                                                       |               |                                             |          |                                |                                                    |                         |                      |
| FY 2001     | 5         |                                             |                            |                  |           |                    |         | 19,541                                             | 3,908                                                       |               |                                             |          |                                |                                                    |                         |                      |
| FY 2002     | 4         |                                             |                            |                  |           |                    |         | 19,590                                             | 4,898                                                       |               |                                             |          |                                |                                                    |                         |                      |
| FY 2003     | 5         |                                             |                            |                  |           |                    |         | 19,887                                             | 3,977                                                       |               |                                             |          |                                |                                                    |                         |                      |
| FY 2004     | 5         |                                             |                            |                  |           |                    |         | 20,127                                             | 4,025                                                       |               |                                             |          |                                |                                                    |                         |                      |
| FY 2005     | 12        |                                             |                            |                  |           |                    |         | 33,148                                             | 2,762                                                       |               |                                             |          |                                |                                                    |                         |                      |
| FY 2006     | 8         |                                             |                            | -                | -         | -                  | -       | 36,163                                             | 4,520                                                       | 161           |                                             |          |                                |                                                    |                         |                      |
| FY 2007     | 6         |                                             | 1                          | 2,266            | 184       | -                  | -       | 40,953                                             | 6,826                                                       |               | 2,377                                       | 0        | 428                            |                                                    |                         |                      |
| FY 2008     | 3         |                                             | 1                          | 3,440            | 184       | -                  | -       | 39,349                                             | 13,116                                                      |               |                                             |          | 500                            | 33,715                                             | 268,998                 | 0                    |
| FY 2009     | Estimated |                                             | 1                          | 3,447            | 143       | -                  | -       | 35,537                                             |                                                             |               |                                             |          | 500                            |                                                    | ·                       | 0                    |

<sup>\*</sup>Total State Funding includes: Direct state aid, Special Ed., Quality Educator, Indian Ed for All, Achievement Gap, At Risk, GTB, and HB 124 block grants.

Summary FY 2006 to FY 2009 State funding change (FY2006-FY2009) **Decrease** -1.73% Per student funding change (FY 2006- FY 2008) Increase \$8,596 Quality educator/ enrolled student ratio (FY 2008) 2.65 Enrollment change (FY 2008 - FY 2006) (5) Decrease FY 2007 - Deferred maint received \$2,377 FY 2007 - Deferred maint expend \$0 \$2,377 Balance remaining