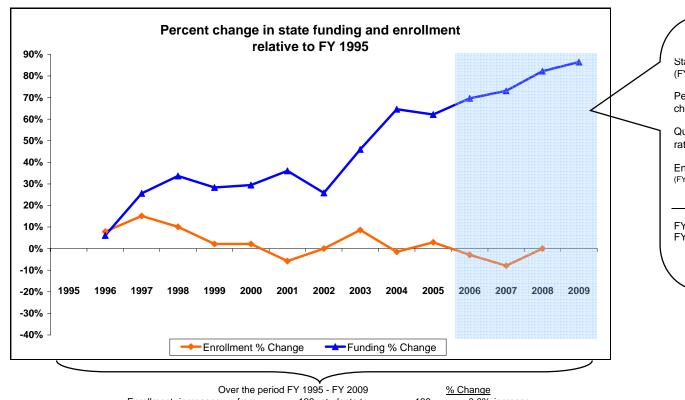

Enrollment increases from 139 students to Funding increases from \$420,478

139 0.0% increase \$783,864 86.4% increase