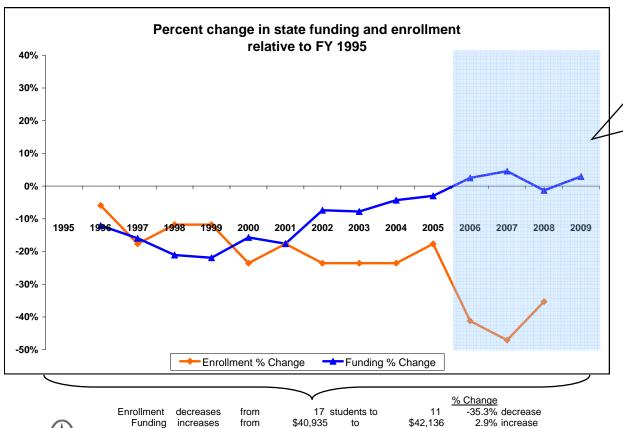

## Pondera County

|             |           |       |                            |                   |           | mponents           |         |                                                    |                                                             |               |                                             |                                                |                                |                                                    |                         |                      |
|-------------|-----------|-------|----------------------------|-------------------|-----------|--------------------|---------|----------------------------------------------------|-------------------------------------------------------------|---------------|---------------------------------------------|------------------------------------------------|--------------------------------|----------------------------------------------------|-------------------------|----------------------|
|             | Enrol     | lment |                            | 100% State Funded |           |                    |         |                                                    | One-Time-Only                                               |               |                                             |                                                |                                |                                                    |                         |                      |
| Fiscal Year | Elem      | HS    | Quality<br>Educator<br>FTE | Quality Educator  | Indian Ed | Achievement<br>Gap | At Risk | Total State<br>Funding in District<br>General Fund | Per Student<br>State Funding<br>in District<br>General Fund | Energy Relief | Weatherization &<br>Deferred<br>Maintenance | Expended Weatherization & Deferred Maintenance | Indian<br>Education for<br>All | Capital<br>Investment &<br>Deferred<br>Maintenance | Kindergarten<br>Startup | Gifted &<br>Talented |
| FY 1995     | 17        |       |                            |                   |           |                    |         | 40,935                                             | 2,408                                                       |               |                                             |                                                |                                |                                                    |                         |                      |
| FY 1996     | 16        |       |                            |                   |           |                    |         | 35,994                                             | 2,250                                                       |               |                                             |                                                |                                |                                                    |                         |                      |
| FY 1997     | 14        |       |                            |                   |           |                    |         | 34,410                                             | 2,458                                                       |               |                                             |                                                |                                |                                                    |                         |                      |
| FY 1998     | 15        |       |                            |                   |           |                    |         | 32,313                                             | 2,154                                                       |               |                                             |                                                |                                |                                                    |                         |                      |
| FY 1999     | 15        |       |                            |                   |           |                    |         | 31,969                                             | 2,131                                                       |               |                                             |                                                |                                |                                                    |                         |                      |
| FY 2000     | 13        |       |                            |                   |           |                    |         | 34,512                                             | 2,655                                                       |               |                                             |                                                |                                |                                                    |                         |                      |
| FY 2001     | 14        |       |                            |                   |           |                    |         | 33,738                                             | 2,410                                                       |               |                                             |                                                |                                |                                                    |                         |                      |
| FY 2002     | 13        |       |                            |                   |           |                    |         | 37,927                                             | 2,917                                                       |               |                                             |                                                |                                |                                                    |                         |                      |
| FY 2003     | 13        |       |                            |                   |           |                    |         | 37,753                                             | 2,904                                                       |               |                                             |                                                |                                |                                                    |                         |                      |
| FY 2004     | 13        |       |                            |                   |           |                    |         | 39,172                                             | 3,013                                                       |               |                                             |                                                |                                |                                                    |                         |                      |
| FY 2005     | 14        |       |                            |                   |           |                    |         | 39,720                                             | 2,837                                                       |               |                                             |                                                |                                |                                                    |                         |                      |
| FY 2006     | 10        |       |                            | -                 | •         | -                  | -       | 41,966                                             | 4,197                                                       | 201           |                                             |                                                |                                |                                                    |                         |                      |
| FY 2007     | 9         |       | 1                          | 2,000             | 286       | -                  | -       | 42,804                                             | 4,756                                                       |               | 3,142                                       | 0                                              | 667                            |                                                    |                         |                      |
| FY 2008     | 11        |       | 1                          | 3,036             | 245       | -                  | -       | 40,400                                             | 3,673                                                       |               |                                             |                                                | 500                            | 33,715                                             | 268,998                 | 107                  |
| FY 2009     | Estimated |       | 1                          | 3,042             | 245       | -                  | -       | 42,136                                             |                                                             |               |                                             |                                                | 500                            |                                                    |                         | 107                  |