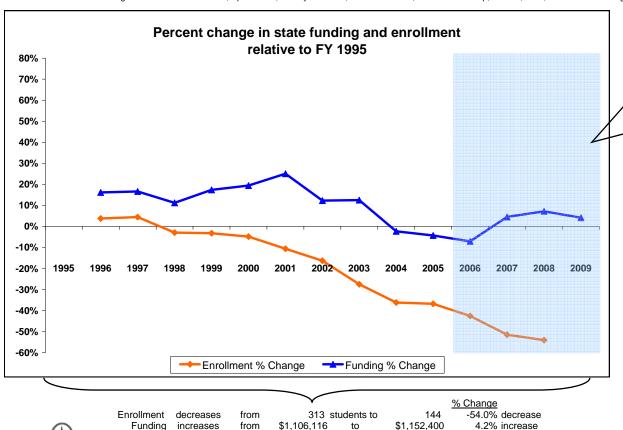

## Heart Butte K-12 Schools

K-12 District Funding FY 1995 - FY 2009

Pondera County

|             |            |     |                            |                   | New Cor              | nponents           |         |                                                    |                                                             |               |                                             |                                                |                                |                                                    |                         |                      |
|-------------|------------|-----|----------------------------|-------------------|----------------------|--------------------|---------|----------------------------------------------------|-------------------------------------------------------------|---------------|---------------------------------------------|------------------------------------------------|--------------------------------|----------------------------------------------------|-------------------------|----------------------|
|             | Enrollment |     |                            | 100% State Funded |                      |                    |         |                                                    |                                                             | One-Time-Only |                                             |                                                |                                |                                                    |                         |                      |
| Fiscal Year | Elem       | нѕ  | Quality<br>Educator<br>FTE | Quality Educator  | Indian Ed<br>for All | Achievement<br>Gap | At Risk | Total State<br>Funding in District<br>General Fund | Per Student<br>State Funding<br>in District<br>General Fund |               | Weatherization &<br>Deferred<br>Maintenance | Expended Weatherization & Deferred Maintenance | Indian<br>Education for<br>All | Capital<br>Investment &<br>Deferred<br>Maintenance | Kindergarten<br>Startup | Gifted &<br>Talented |
| FY 1995     | 232        | 81  |                            |                   |                      |                    |         | 1,106,116                                          | 3,534                                                       |               |                                             |                                                |                                |                                                    |                         |                      |
| FY 1996     | 236        | 89  |                            |                   |                      |                    |         | 1,285,435                                          | 3,955                                                       |               |                                             |                                                |                                |                                                    |                         |                      |
| FY 1997     | 230        | 97  |                            |                   |                      |                    |         | 1,290,339                                          | 3,946                                                       |               |                                             |                                                |                                |                                                    |                         |                      |
| FY 1998     | 215        | 89  |                            |                   |                      |                    |         | 1,230,275                                          | 4,047                                                       |               |                                             |                                                |                                |                                                    |                         |                      |
| FY 1999     | 197        | 106 |                            |                   |                      |                    |         | 1,298,654                                          | 4,286                                                       |               |                                             |                                                |                                |                                                    |                         |                      |
| FY 2000     | 176        | 122 |                            |                   |                      |                    |         | 1,321,473                                          | 4,434                                                       |               |                                             |                                                |                                |                                                    |                         |                      |
| FY 2001     | 164        | 116 |                            |                   |                      |                    |         | 1,383,364                                          | 4,941                                                       |               |                                             |                                                |                                |                                                    |                         |                      |
| FY 2002     | 152        | 110 |                            |                   |                      |                    |         | 1,242,795                                          | 4,743                                                       |               |                                             |                                                |                                |                                                    |                         |                      |
| FY 2003     | 132        | 95  |                            |                   |                      |                    |         | 1,244,630                                          | 5,483                                                       |               |                                             |                                                |                                |                                                    |                         |                      |
| FY 2004     | 121        | 79  |                            |                   |                      |                    |         | 1,080,566                                          | 5,403                                                       |               |                                             |                                                |                                |                                                    |                         |                      |
| FY 2005     | 121        | 77  |                            |                   |                      |                    |         | 1,058,766                                          | 5,347                                                       |               |                                             |                                                |                                |                                                    |                         |                      |
| FY 2006     | 122        | 58  |                            | -                 | -                    | -                  | -       | 1,027,497                                          | 5,708                                                       | 2,754         |                                             |                                                |                                |                                                    |                         |                      |
| FY 2007     | 98         | 54  | 24                         | 48,734            | 3,937                | 34,800             | 19,421  | 1,156,419                                          | 7,608                                                       |               | 31,529                                      | 31,529                                         | 9,189                          |                                                    |                         |                      |
| FY 2008     | 95         | 49  | 27                         | 81,763            | 3,754                | 29,400             | 17,607  | 1,186,397                                          | 8,239                                                       |               |                                             |                                                | 1,787                          | 101,146                                            | 268,998                 | 0                    |
| FY 2009     | Estimated  |     | 26                         | 78,286            | 3,386                | 28,800             | 19,203  | 1,152,400                                          | •                                                           |               |                                             |                                                | 1,787                          |                                                    | ,                       | 0                    |

<sup>\*</sup>Total State Funding includes: Direct state aid, Special Ed., Quality Educator, Indian Ed for All, Achievement Gap, At Risk, GTB, and HB 124 block grants.

<u>Heart Butte K-12 Schools</u> Summary FY 2006 to FY 2009 State funding change (FY2006-FY2009) <u>Increase</u> 12.16% Per student funding change (FY 2006- FY 2008) Increase \$2,531 Quality educator/ enrolled student ratio (FY 2008) 5.35 Enrollment change (FY 2008 - FY 2006) (36)Decrease FY 2007 - Deferred maint received \$31,529 FY 2007 - Deferred maint expend \$31,529 Balance remaining