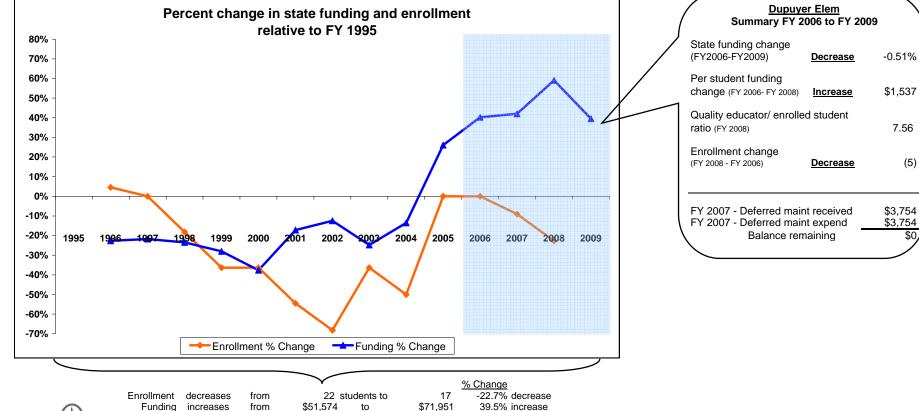

## K-12 District Funding FY 1995 - FY 2009

|             | Enrollment |    |                            | New Components<br>100% State Funded |                      |                    |         |                                                    |       | One-Time-Only |                                             |                                                         |                                |                                                    |                         |                      |
|-------------|------------|----|----------------------------|-------------------------------------|----------------------|--------------------|---------|----------------------------------------------------|-------|---------------|---------------------------------------------|---------------------------------------------------------|--------------------------------|----------------------------------------------------|-------------------------|----------------------|
| Fiscal Year | Elem       | HS | Quality<br>Educator<br>FTE | Quality Educator                    | Indian Ed<br>for All | Achievement<br>Gap | At Risk | Total State<br>Funding in District<br>General Fund |       | Energy Relief | Weatherization &<br>Deferred<br>Maintenance | Expended<br>Weatherization &<br>Deferred<br>Maintenance | Indian<br>Education for<br>All | Capital<br>Investment &<br>Deferred<br>Maintenance | Kindergarten<br>Startup | Gifted &<br>Talented |
| FY 1995     | 22         |    |                            |                                     |                      |                    |         | 51,574                                             | 2,344 |               |                                             |                                                         |                                |                                                    |                         |                      |
| FY 1996     | 23         |    |                            |                                     |                      |                    |         | 39,906                                             | 1,735 |               |                                             |                                                         |                                |                                                    |                         |                      |
| FY 1997     | 22         |    |                            |                                     |                      |                    |         | 40,346                                             | 1,834 |               |                                             |                                                         |                                |                                                    |                         |                      |
| FY 1998     | 18         |    |                            |                                     |                      |                    |         | 39,448                                             | 2,192 |               |                                             |                                                         |                                |                                                    |                         |                      |
| FY 1999     | 14         |    |                            |                                     |                      |                    |         | 37,132                                             | 2,652 |               |                                             |                                                         |                                |                                                    |                         |                      |
| FY 2000     | 14         |    |                            |                                     |                      |                    |         | 32,155                                             | 2,297 |               |                                             |                                                         |                                |                                                    |                         |                      |
| FY 2001     | 10         |    |                            |                                     |                      |                    |         | 42,708                                             | 4,271 |               |                                             |                                                         |                                |                                                    |                         |                      |
| FY 2002     | 7          |    |                            |                                     |                      |                    |         | 45,157                                             | 6,451 |               |                                             |                                                         |                                |                                                    |                         |                      |
| FY 2003     | 14         |    |                            |                                     |                      |                    |         | 38,786                                             | 2,770 |               |                                             |                                                         |                                |                                                    |                         |                      |
| FY 2004     | 11         |    |                            |                                     |                      |                    |         | 44,601                                             | 4,055 |               |                                             |                                                         |                                |                                                    |                         |                      |
| FY 2005     | 22         |    |                            |                                     |                      |                    |         | 65,023                                             | 2,956 |               |                                             |                                                         |                                |                                                    |                         |                      |
| FY 2006     | 22         |    |                            | -                                   | -                    | -                  | -       | 72,319                                             | 3,287 | 296           |                                             |                                                         |                                |                                                    |                         |                      |
| FY 2007     | 20         |    | 2                          | 3,000                               | 367                  | 2,200              | 2,030   | 73,250                                             | 3,663 |               | 3,754                                       | 3,754                                                   | 857                            |                                                    |                         |                      |
| FY 2008     | 17         |    | 2                          | 6.831                               | 408                  | 1,600              | 1,766   | 82,014                                             | 4.824 |               | - / -                                       |                                                         | 500                            | 33,715                                             | 268,998                 | C                    |
|             | Estimated  |    | 2                          | 6,845                               | 306                  | 2,000              | 1,247   | 71,951                                             | .,    |               |                                             |                                                         | 500                            |                                                    |                         | Č                    |