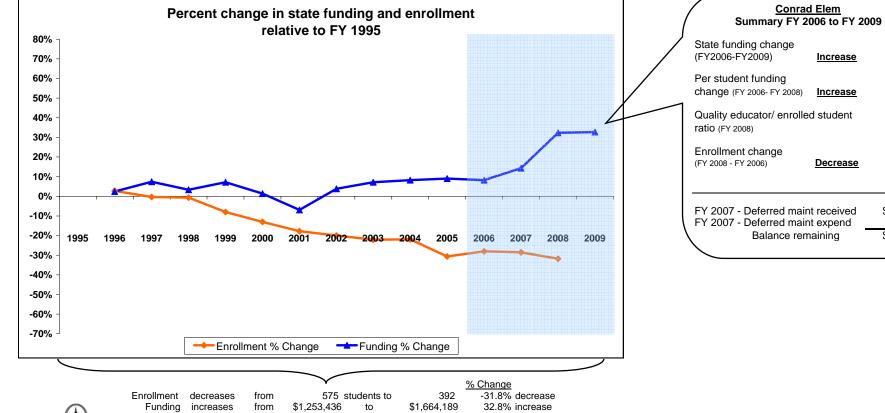

## K-12 District Funding FY 1995 - FY 2009

|                 |            |    |                            |                                     |                      |                    |         |                                                    |       | County        |                                             |                                                         |                                |                                                    |                         |                      |
|-----------------|------------|----|----------------------------|-------------------------------------|----------------------|--------------------|---------|----------------------------------------------------|-------|---------------|---------------------------------------------|---------------------------------------------------------|--------------------------------|----------------------------------------------------|-------------------------|----------------------|
|                 | Enrollment |    |                            | New Components<br>100% State Funded |                      |                    |         |                                                    |       | One-Time-Only |                                             |                                                         |                                |                                                    |                         |                      |
| -<br>iscal Year | Elem       | HS | Quality<br>Educator<br>FTE | Quality Educator                    | Indian Ed<br>for All | Achievement<br>Gap | At Risk | Total State<br>Funding in District<br>General Fund |       | Energy Relief | Weatherization &<br>Deferred<br>Maintenance | Expended<br>Weatherization &<br>Deferred<br>Maintenance | Indian<br>Education for<br>All | Capital<br>Investment &<br>Deferred<br>Maintenance | Kindergarten<br>Startup | Gifted &<br>Talented |
| TY 1995         | 575        |    |                            | quality Euroator                    |                      | Cup                | 741101  | 1,253,436                                          | 2,180 |               | indintoridatio                              | liamonario                                              | 7.11                           | indiritoridirioo                                   | otartap                 | raioniou             |
| Y 1996          | 591        |    |                            |                                     |                      |                    |         | 1,283,565                                          | 2,172 |               |                                             |                                                         |                                |                                                    |                         |                      |
| Y 1997          | 573        |    |                            |                                     |                      |                    |         | 1,345,992                                          | 2,349 |               |                                             |                                                         |                                |                                                    |                         |                      |
| Y 1998          | 571        |    |                            |                                     |                      |                    |         | 1,295,360                                          | 2,269 |               |                                             |                                                         |                                |                                                    |                         |                      |
| Y 1999          | 529        |    |                            |                                     |                      |                    |         | 1,342,755                                          | 2,538 |               |                                             |                                                         |                                |                                                    |                         |                      |
| Y 2000          | 500        |    |                            |                                     |                      |                    |         | 1,270,271                                          | 2,541 |               |                                             |                                                         |                                |                                                    |                         |                      |
| Y 2001          | 473        |    |                            |                                     |                      |                    |         | 1,166,913                                          | 2,467 |               |                                             |                                                         |                                |                                                    |                         |                      |
| Y 2002          | 460        |    |                            |                                     |                      |                    |         | 1,301,472                                          | 2,829 |               |                                             |                                                         |                                |                                                    |                         |                      |
| Y 2003          | 448        |    |                            |                                     |                      |                    |         | 1,342,926                                          | 2,998 |               |                                             |                                                         |                                |                                                    |                         |                      |
| Y 2004          | 449        |    |                            |                                     |                      |                    |         | 1,356,821                                          | 3,022 |               |                                             |                                                         |                                |                                                    |                         |                      |
| Y 2005          | 399        |    |                            |                                     |                      |                    |         | 1,366,861                                          | 3,426 |               |                                             |                                                         |                                |                                                    |                         |                      |
| Y 2006          | 414        |    |                            | -                                   | -                    | -                  | -       | 1,356,923                                          | 3,278 | 5,695         |                                             |                                                         |                                |                                                    |                         |                      |
| Y 2007          | 411        |    | 31                         | 62,988                              | 8,344                | 2,000              | 9,797   | 1,433,211                                          | 3,487 |               | 63,577                                      | 0                                                       | 19,473                         |                                                    |                         |                      |
| TY 2008         | 392        |    | 33                         | 100,668                             | 8,609                | 2,400              | 10,687  | 1,659,003                                          | 4,232 |               |                                             |                                                         | 4,099                          | 77,546                                             | 268,998                 | 33,12                |
| Y 2009          | Estimated  |    | 33                         | 101,861                             | 8,446                | 2,000              | 11,163  | 1,664,189                                          |       |               |                                             |                                                         | 4,099                          |                                                    |                         | 33,126               |

\*Total State Funding includes: Direct state aid, Special Ed., Quality Educator, Indian Ed for All, Achievement Gap, At Risk, GTB, and HB 124 block grants.

22.64%

\$955

11.82

\$63,577

(22)

\$0 \$63,577