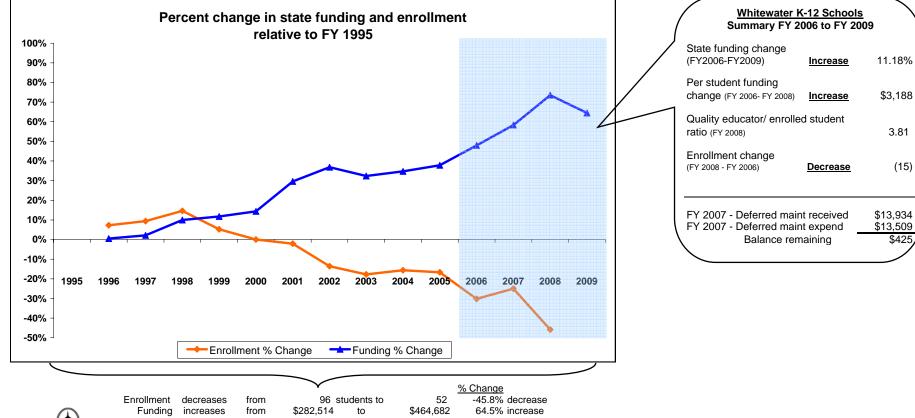

| K-12 District Funding FY 1995 - FY 2009 |            |    |                            |                                     |           |                    |         |                                                    | Phillips                                    | County        |                                             |                                                         |                                |                                                    |                         |                      |
|-----------------------------------------|------------|----|----------------------------|-------------------------------------|-----------|--------------------|---------|----------------------------------------------------|---------------------------------------------|---------------|---------------------------------------------|---------------------------------------------------------|--------------------------------|----------------------------------------------------|-------------------------|----------------------|
|                                         | Enrollment |    |                            | New Components<br>100% State Funded |           |                    |         |                                                    |                                             | One-Time-Only |                                             |                                                         |                                |                                                    |                         |                      |
| Fiscal Year                             | Elem       | HS | Quality<br>Educator<br>FTE | Quality Educator                    | Indian Ed | Achievement<br>Gap | At Risk | Total State<br>Funding in District<br>General Fund | Per Student<br>State Funding<br>in District | Energy Relief | Weatherization &<br>Deferred<br>Maintenance | Expended<br>Weatherization &<br>Deferred<br>Maintenance | Indian<br>Education for<br>All | Capital<br>Investment &<br>Deferred<br>Maintenance | Kindergarten<br>Startup | Gifted &<br>Talented |
| FY 1995                                 | 58         | 38 |                            |                                     |           | Gap                | ALIVISK | 282,514                                            | 2,943                                       |               | Wantenance                                  | Wantenance                                              |                                | Wantenance                                         | Startup                 | Talenteu             |
| FY 1996                                 | 59         | 44 |                            |                                     |           |                    |         | 283,918                                            | 2,756                                       |               |                                             |                                                         |                                |                                                    |                         |                      |
| FY 1997                                 | 68         | 37 |                            |                                     |           |                    |         | 288,652                                            | 2,749                                       |               |                                             |                                                         |                                |                                                    |                         |                      |
| FY 1998                                 | 67         | 43 |                            |                                     |           |                    |         | 310,717                                            | 2,825                                       |               |                                             |                                                         |                                |                                                    |                         |                      |
| FY 1999                                 | 48         | 53 |                            |                                     |           |                    |         | 315,806                                            | 3,127                                       |               |                                             |                                                         |                                |                                                    |                         |                      |
| FY 2000                                 | 56         | 40 |                            |                                     |           |                    |         | 323,164                                            | 3,366                                       |               |                                             |                                                         |                                |                                                    |                         |                      |
| FY 2001                                 | 52         | 42 |                            |                                     |           |                    |         | 366,141                                            | 3,895                                       |               |                                             |                                                         |                                |                                                    |                         |                      |
| FY 2002                                 | 45         | 38 |                            |                                     |           |                    |         | 386,671                                            | 4,659                                       |               |                                             |                                                         |                                |                                                    |                         |                      |
| FY 2003                                 | 50         | 29 |                            |                                     |           |                    |         | 374,008                                            | 4,734                                       |               |                                             |                                                         |                                |                                                    |                         |                      |
| FY 2004                                 | 47         | 34 |                            |                                     |           |                    |         | 380,565                                            | 4,698                                       |               |                                             |                                                         |                                |                                                    |                         |                      |
| FY 2005                                 | 41         | 39 |                            |                                     |           |                    |         | 389,403                                            | 4,868                                       |               |                                             |                                                         |                                |                                                    |                         |                      |
| FY 2006                                 | 33         | 34 |                            | -                                   | -         | -                  | -       | 417,955                                            | 6,238                                       | 1,155         |                                             |                                                         |                                |                                                    |                         |                      |
| FY 2007                                 | 44         | 28 | 14                         | 27,294                              | 1,591     | 2,000              | 5,447   | 447,231                                            | 6,212                                       |               | 13,934                                      | 13,509                                                  | 3,714                          |                                                    |                         |                      |
| FY 2008                                 | 30         | 22 | 14                         | 41,432                              | 1,714     | 3,200              | 5,464   | 490,148                                            | 9,426                                       |               |                                             |                                                         | 1,000                          | 101,146                                            | 268,998                 | 0                    |
| FY 2009                                 | Estimated  |    | 14                         | 41,335                              | 1,448     | 1,600              | 5,195   | 464,682                                            |                                             |               |                                             |                                                         | 1,000                          |                                                    |                         | 0                    |

## Whitewater K-12 Schools

\*Total State Funding includes: Direct state aid, Special Ed., Quality Educator, Indian Ed for All, Achievement Gap, At Risk, GTB, and HB 124 block grants.