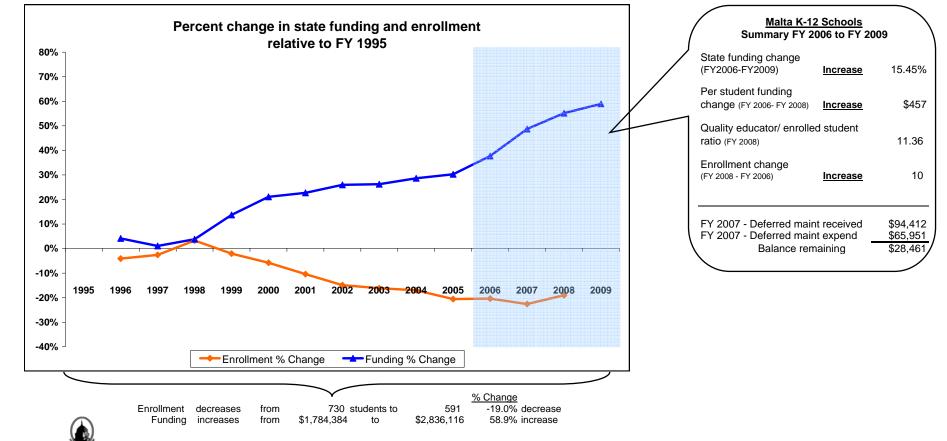

## K-12 District Funding FY 1995 - FY 2009

|             | Enrollment |     |                            | New Components<br>100% State Funded |                      |                    |         |                                                    |                                                             | One-Time-Only |                                             |                                                         |                                |                                                    |                         |                      |
|-------------|------------|-----|----------------------------|-------------------------------------|----------------------|--------------------|---------|----------------------------------------------------|-------------------------------------------------------------|---------------|---------------------------------------------|---------------------------------------------------------|--------------------------------|----------------------------------------------------|-------------------------|----------------------|
| Fiscal Year | Elem       | HS  | Quality<br>Educator<br>FTE | Quality Educator                    | Indian Ed<br>for All | Achievement<br>Gap | At Risk | Total State<br>Funding in District<br>General Fund | Per Student<br>State Funding<br>in District<br>General Fund |               | Weatherization &<br>Deferred<br>Maintenance | Expended<br>Weatherization &<br>Deferred<br>Maintenance | Indian<br>Education for<br>All | Capital<br>Investment &<br>Deferred<br>Maintenance | Kindergarten<br>Startup | Gifted &<br>Talented |
| FY 1995     | 493        | 237 |                            |                                     |                      |                    |         | 1,784,384                                          | 2,444                                                       |               |                                             |                                                         |                                |                                                    |                         |                      |
| FY 1996     | 474        | 226 |                            |                                     |                      |                    |         | 1,858,478                                          | 2,655                                                       |               |                                             |                                                         |                                |                                                    |                         |                      |
| FY 1997     | 467        | 244 |                            |                                     |                      |                    |         | 1,803,814                                          | 2,537                                                       |               |                                             |                                                         |                                |                                                    |                         |                      |
| FY 1998     | 499        | 255 |                            |                                     |                      |                    |         | 1,852,561                                          | 2,457                                                       |               |                                             |                                                         |                                |                                                    |                         |                      |
| FY 1999     | 469        | 246 |                            |                                     |                      |                    |         | 2,028,469                                          | 2,837                                                       |               |                                             |                                                         |                                |                                                    |                         |                      |
| FY 2000     | 459        | 229 |                            |                                     |                      |                    |         | 2,159,996                                          | 3,140                                                       |               |                                             |                                                         |                                |                                                    |                         |                      |
| FY 2001     | 440        | 214 |                            |                                     |                      |                    |         | 2,189,192                                          | 3,347                                                       |               |                                             |                                                         |                                |                                                    |                         |                      |
| FY 2002     | 431        | 190 |                            |                                     |                      |                    |         | 2,247,349                                          | 3,619                                                       |               |                                             |                                                         |                                |                                                    |                         |                      |
| FY 2003     | 415        | 197 |                            |                                     |                      |                    |         | 2,251,828                                          | 3,679                                                       |               |                                             |                                                         |                                |                                                    |                         |                      |
| FY 2004     | 415        | 191 |                            |                                     |                      |                    |         | 2,295,265                                          | 3,788                                                       |               |                                             |                                                         |                                |                                                    |                         |                      |
| FY 2005     | 385        | 195 |                            |                                     |                      |                    |         | 2,324,715                                          | 4,008                                                       |               |                                             |                                                         |                                |                                                    |                         |                      |
| FY 2006     | 375        | 206 |                            | -                                   | -                    | -                  | -       | 2,456,558                                          | 4,228                                                       | 8,207         |                                             |                                                         |                                |                                                    |                         |                      |
| FY 2007     | 367        | 198 | 55                         | 110,688                             | 12,322               | 14,800             | 17,465  | 2,653,916                                          | 4,697                                                       |               | 94,412                                      | 65,951                                                  | 28,757                         |                                                    |                         |                      |
| FY 2008     | 390        | 201 | 52                         | 157,996                             | 11,914               | 18,600             | 17,238  | 2,768,861                                          | 4,685                                                       |               |                                             |                                                         | 5,672                          | 104,518                                            | 268,998                 | C                    |
| FY 2009     | Estimated  |     | 53                         | 159,714                             | 11,995               | 19,800             | 17,037  | 2,836,116                                          |                                                             |               |                                             |                                                         | 5,672                          | , í                                                |                         | C                    |