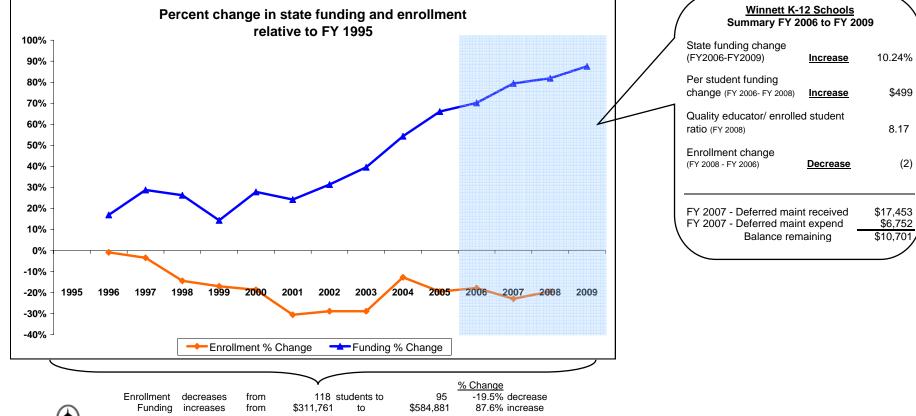

## Winnett K-12 Schools Petroleum County

## K-12 District Funding FY 1995 - FY 2009

|             | Enrollment |    |                            | New Components 100% State Funded |                      |                    |         |                                                    |                                                             | One-Time-Only |          |                                                         |                                |                                                    |                         |                      |
|-------------|------------|----|----------------------------|----------------------------------|----------------------|--------------------|---------|----------------------------------------------------|-------------------------------------------------------------|---------------|----------|---------------------------------------------------------|--------------------------------|----------------------------------------------------|-------------------------|----------------------|
| Fiscal Year | Elem       | HS | Quality<br>Educator<br>FTE | Quality Educator                 | Indian Ed<br>for All | Achievement<br>Gap | At Risk | Total State<br>Funding in District<br>General Fund | Per Student<br>State Funding<br>in District<br>General Fund | Energy Relief | Deferred | Expended<br>Weatherization &<br>Deferred<br>Maintenance | Indian<br>Education for<br>All | Capital<br>Investment &<br>Deferred<br>Maintenance | Kindergarten<br>Startup | Gifted &<br>Talented |
| FY 1995     | 81         | 37 |                            |                                  |                      |                    |         | 311,761                                            | 2,642                                                       |               |          |                                                         |                                |                                                    |                         |                      |
| FY 1996     | 73         | 44 |                            |                                  |                      |                    |         | 364,530                                            | 3,116                                                       |               |          |                                                         |                                |                                                    |                         |                      |
| FY 1997     | 70         | 44 |                            |                                  |                      |                    |         | 401,558                                            | 3,522                                                       |               |          |                                                         |                                |                                                    |                         |                      |
| FY 1998     | 62         | 39 |                            |                                  |                      |                    |         | 393,710                                            | 3,898                                                       |               |          |                                                         |                                |                                                    |                         |                      |
| FY 1999     | 58         | 40 |                            |                                  |                      |                    |         | 356,642                                            | 3,639                                                       |               |          |                                                         |                                |                                                    |                         |                      |
| FY 2000     | 65         | 31 |                            |                                  |                      |                    |         | 398,881                                            | 4,155                                                       |               |          |                                                         |                                |                                                    |                         |                      |
| FY 2001     | 55         | 27 |                            |                                  |                      |                    |         | 387,297                                            | 4,723                                                       |               |          |                                                         |                                |                                                    |                         |                      |
| FY 2002     | 57         | 27 |                            |                                  |                      |                    |         | 409,664                                            | 4,877                                                       |               |          |                                                         |                                |                                                    |                         |                      |
| FY 2003     | 52         | 32 |                            |                                  |                      |                    |         | 435,258                                            | 5,182                                                       |               |          |                                                         |                                |                                                    |                         |                      |
| FY 2004     | 68         | 35 |                            |                                  |                      |                    |         | 481,383                                            | 4,674                                                       |               |          |                                                         |                                |                                                    |                         |                      |
| FY 2005     | 65         | 30 |                            |                                  |                      |                    |         | 517,900                                            | 5,452                                                       |               |          |                                                         |                                |                                                    |                         |                      |
| FY 2006     | 66         | 31 |                            | -                                | -                    | -                  | -       | 530,549                                            | 5,470                                                       | 1,303         |          |                                                         |                                |                                                    |                         |                      |
| FY 2007     | 59         | 32 | 12                         | 24,332                           | 2,060                | -                  | 4,493   | 559,574                                            | 6,149                                                       | · · ·         | 17,453   | 6,752                                                   | 4,809                          |                                                    |                         |                      |
| FY 2008     | 62         | 33 | 12                         | 35,284                           | 2,040                | 400                | 4,003   | 567,008                                            | 5,969                                                       |               |          |                                                         | 1,151                          | 101,146                                            | 268,998                 | 0                    |
|             | Estimated  |    | 12                         | 35,978                           | 2,081                | -                  | 3,594   | 584,881                                            |                                                             |               |          |                                                         | 1,151                          |                                                    | ,                       | 0                    |