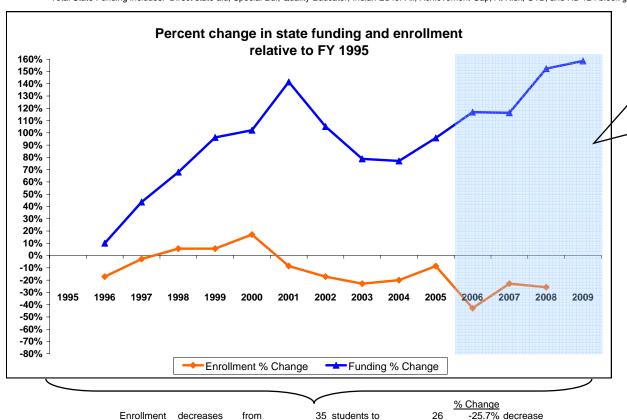

## Park County

|             | Enrollment |    |                            | New Components<br>100% State Funded |           |                    |         |                                                    |                                                             | One-Time-Only |                                             |                                                |                                |                                                    |                         |                      |
|-------------|------------|----|----------------------------|-------------------------------------|-----------|--------------------|---------|----------------------------------------------------|-------------------------------------------------------------|---------------|---------------------------------------------|------------------------------------------------|--------------------------------|----------------------------------------------------|-------------------------|----------------------|
| Fiscal Year | Elem       | нѕ | Quality<br>Educator<br>FTE | Quality Educator                    | Indian Ed | Achievement<br>Gap | At Risk | Total State<br>Funding in District<br>General Fund | Per Student<br>State Funding<br>in District<br>General Fund | Energy Relief | Weatherization &<br>Deferred<br>Maintenance | Expended Weatherization & Deferred Maintenance | Indian<br>Education for<br>All | Capital<br>Investment &<br>Deferred<br>Maintenance | Kindergarten<br>Startup | Gifted &<br>Talented |
| FY 1995     | 35         |    |                            |                                     |           |                    |         | 52,405                                             | 1,497                                                       | •             |                                             |                                                |                                |                                                    |                         |                      |
| FY 1996     | 29         |    |                            |                                     |           |                    |         | 57,686                                             | 1,989                                                       |               |                                             |                                                |                                |                                                    |                         |                      |
| FY 1997     | 34         |    |                            |                                     |           |                    |         | 75,229                                             | 2,213                                                       |               |                                             |                                                |                                |                                                    |                         |                      |
| FY 1998     | 37         |    |                            |                                     |           |                    |         | 88,032                                             | 2,379                                                       |               |                                             |                                                |                                |                                                    |                         |                      |
| FY 1999     | 37         |    |                            |                                     |           |                    |         | 102,819                                            | 2,779                                                       |               |                                             |                                                |                                |                                                    |                         |                      |
| FY 2000     | 41         |    |                            |                                     |           |                    |         | 105,894                                            | 2,583                                                       |               |                                             |                                                |                                |                                                    |                         |                      |
| FY 2001     | 32         |    |                            |                                     |           |                    |         | 126,557                                            | 3,955                                                       |               |                                             |                                                |                                |                                                    |                         |                      |
| FY 2002     | 29         |    |                            |                                     |           |                    |         | 107,493                                            | 3,707                                                       |               |                                             |                                                |                                |                                                    |                         |                      |
| FY 2003     | 27         |    |                            |                                     |           |                    |         | 93,709                                             | 3,471                                                       |               |                                             |                                                |                                |                                                    |                         |                      |
| FY 2004     | 28         |    |                            |                                     |           |                    |         | 92,816                                             | 3,315                                                       |               |                                             |                                                |                                |                                                    |                         |                      |
| FY 2005     | 32         |    |                            |                                     |           |                    |         | 102,612                                            | 3,207                                                       |               |                                             |                                                |                                |                                                    |                         |                      |
| FY 2006     | 20         |    |                            | -                                   | -         | -                  | -       | 113,628                                            | 5,681                                                       | 443           |                                             |                                                |                                |                                                    |                         |                      |
| FY 2007     | 27         |    | 4                          | 8,060                               | 571       | -                  | -       | 113,387                                            | 4,200                                                       |               | 5,284                                       | 0                                              | 1,333                          |                                                    |                         |                      |
| FY 2008     | 26         |    | 3                          | 10,110                              | 592       | -                  | -       | 132,245                                            | 5,086                                                       |               |                                             |                                                | 500                            | 67,431                                             | 268,998                 | 1,307                |
| FY 2009     | Estimated  |    | 3                          | 10,130                              | 592       | -                  | -       | 135,517                                            |                                                             |               |                                             |                                                | 500                            |                                                    |                         | 1,307                |

<sup>\*</sup>Total State Funding includes: Direct state aid, Special Ed., Quality Educator, Indian Ed for All, Achievement Gap, At Risk, GTB, and HB 124 block grants.

\$52.405

<u>Pine Creek Elem</u> Summary FY 2006 to FY 2009 State funding change (FY2006-FY2009) <u>Increase</u> 19.26% Per student funding change (FY 2006- FY 2008) Decrease -\$595 Quality educator/ enrolled student ratio (FY 2008) 7.81 Enrollment change (FY 2008 - FY 2006) 6 **Increase** FY 2007 - Deferred maint received \$5,284 FY 2007 - Deferred maint expend \$0 \$5,284 Balance remaining