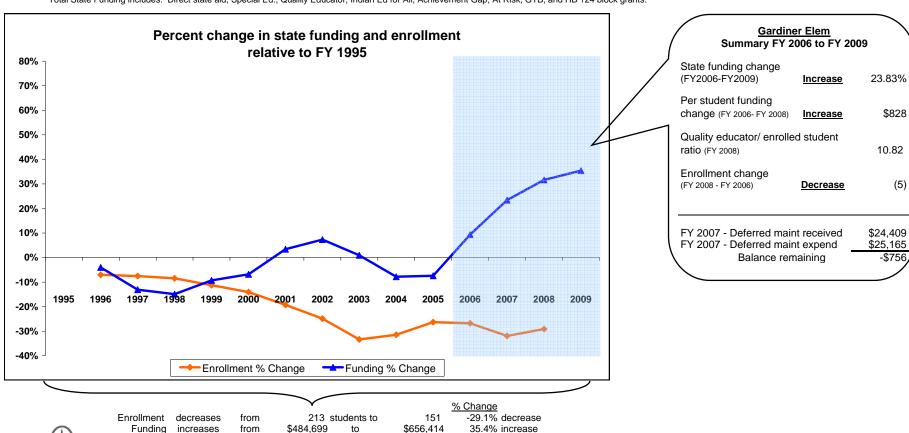

## Park County

|             | Enrollment |    |                            | New Components 100% State Funded |           |                    |         |                                                    |                                                             | One-Time-Only |                                             |                                                |                                |                                                    |                         |                      |
|-------------|------------|----|----------------------------|----------------------------------|-----------|--------------------|---------|----------------------------------------------------|-------------------------------------------------------------|---------------|---------------------------------------------|------------------------------------------------|--------------------------------|----------------------------------------------------|-------------------------|----------------------|
| Fiscal Year | Elem       | нѕ | Quality<br>Educator<br>FTE | Quality Educator                 | Indian Ed | Achievement<br>Gap | At Risk | Total State<br>Funding in District<br>General Fund | Per Student<br>State Funding<br>in District<br>General Fund | Energy Relief | Weatherization &<br>Deferred<br>Maintenance | Expended Weatherization & Deferred Maintenance | Indian<br>Education for<br>All | Capital<br>Investment &<br>Deferred<br>Maintenance | Kindergarten<br>Startup | Gifted &<br>Talented |
| FY 1995     | 213        |    |                            |                                  |           |                    |         | 484,699                                            | 2,276                                                       | - V           |                                             |                                                |                                |                                                    | •                       |                      |
| FY 1996     | 198        |    |                            |                                  |           |                    |         | 465,170                                            | 2,349                                                       |               |                                             |                                                |                                |                                                    |                         |                      |
| FY 1997     | 197        |    |                            |                                  |           |                    |         | 421,205                                            | 2,138                                                       |               |                                             |                                                |                                |                                                    |                         |                      |
| FY 1998     | 195        |    |                            |                                  |           |                    |         | 412,425                                            | 2,115                                                       |               |                                             |                                                |                                |                                                    |                         |                      |
| FY 1999     | 189        |    |                            |                                  |           |                    |         | 439,552                                            | 2,326                                                       |               |                                             |                                                |                                |                                                    |                         |                      |
| FY 2000     | 183        |    |                            |                                  |           |                    |         | 451,582                                            | 2,468                                                       |               |                                             |                                                |                                |                                                    |                         |                      |
| FY 2001     | 172        |    |                            |                                  |           |                    |         | 501,333                                            | 2,915                                                       |               |                                             |                                                |                                |                                                    |                         |                      |
| FY 2002     | 160        |    |                            |                                  |           |                    |         | 520,334                                            | 3,252                                                       |               |                                             |                                                |                                |                                                    |                         |                      |
| FY 2003     | 142        |    |                            |                                  |           |                    |         | 489,104                                            | 3,444                                                       |               |                                             |                                                |                                |                                                    |                         |                      |
| FY 2004     | 146        |    |                            |                                  |           |                    |         | 446,904                                            | 3,061                                                       |               |                                             |                                                |                                |                                                    |                         |                      |
| FY 2005     | 157        |    |                            |                                  |           |                    |         | 448,904                                            | 2,859                                                       |               |                                             |                                                |                                |                                                    |                         |                      |
| FY 2006     | 156        |    |                            | -                                | -         | -                  | -       | 530,094                                            | 3,398                                                       |               |                                             |                                                |                                |                                                    |                         |                      |
| FY 2007     | 145        |    | 14                         | 28,376                           | 3,121     | -                  | -       | 598,099                                            | 4,125                                                       |               | 24,409                                      | 25,165                                         | 7,284                          |                                                    |                         |                      |
| FY 2008     | 151        |    | 14                         | 42,376                           | 3,223     | 200                | -       | 638,189                                            | 4,226                                                       |               |                                             |                                                | 1,535                          | 67,431                                             | 268,998                 | 0                    |
| FY 2009     | Estimated  |    | 14                         | 41,307                           | 3,284     | 400                | -       | 656,414                                            |                                                             |               |                                             |                                                | 1,535                          |                                                    | ·                       | 0                    |