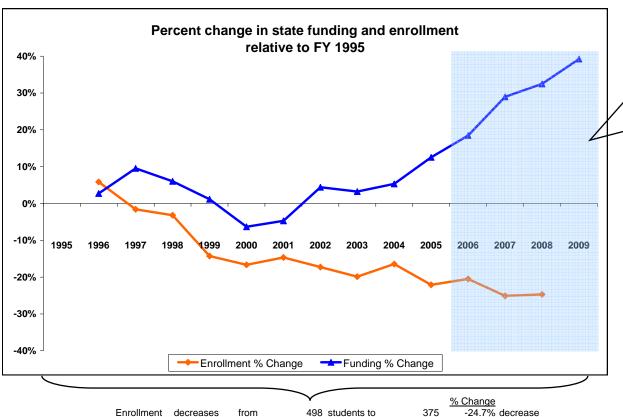

## K-12 District Funding FY 1995 - FY 2009

|             | Enrollment |    |                            |                  | New Components<br>100% State Funded |                    |         |                                                    |                                                             | One-Time-Only |                                             |                                                |                                |                                                    |                         |                      |
|-------------|------------|----|----------------------------|------------------|-------------------------------------|--------------------|---------|----------------------------------------------------|-------------------------------------------------------------|---------------|---------------------------------------------|------------------------------------------------|--------------------------------|----------------------------------------------------|-------------------------|----------------------|
| Fiscal Year | Elem       | нѕ | Quality<br>Educator<br>FTE | Quality Educator | Indian Ed                           | Achievement<br>Gap | At Risk | Total State<br>Funding in District<br>General Fund | Per Student<br>State Funding<br>in District<br>General Fund | Energy Relief | Weatherization &<br>Deferred<br>Maintenance | Expended Weatherization & Deferred Maintenance | Indian<br>Education for<br>All | Capital<br>Investment &<br>Deferred<br>Maintenance | Kindergarten<br>Startup | Gifted &<br>Talented |
| FY 1995     | 498        |    |                            |                  |                                     | ·                  |         | 1,182,892                                          | 2,375                                                       |               |                                             |                                                |                                |                                                    | •                       |                      |
| FY 1996     | 527        |    |                            |                  |                                     |                    |         | 1,214,820                                          | 2,305                                                       |               |                                             |                                                |                                |                                                    |                         |                      |
| FY 1997     | 490        |    |                            |                  |                                     |                    |         | 1,295,520                                          | 2,644                                                       |               |                                             |                                                |                                |                                                    |                         |                      |
| FY 1998     | 482        |    |                            |                  |                                     |                    |         | 1,254,237                                          | 2,602                                                       |               |                                             |                                                |                                |                                                    |                         |                      |
| FY 1999     | 427        |    |                            |                  |                                     |                    |         | 1,196,362                                          | 2,802                                                       |               |                                             |                                                |                                |                                                    |                         |                      |
| FY 2000     | 415        |    |                            |                  |                                     |                    |         | 1,108,149                                          | 2,670                                                       |               |                                             |                                                |                                |                                                    |                         |                      |
| FY 2001     | 425        |    |                            |                  |                                     |                    |         | 1,127,249                                          | 2,652                                                       |               |                                             |                                                |                                |                                                    |                         |                      |
| FY 2002     | 412        |    |                            |                  |                                     |                    |         | 1,234,820                                          | 2,997                                                       |               |                                             |                                                |                                |                                                    |                         |                      |
| FY 2003     | 399        |    |                            |                  |                                     |                    |         | 1,221,128                                          | 3,060                                                       |               |                                             |                                                |                                |                                                    |                         |                      |
| FY 2004     | 416        |    |                            |                  |                                     |                    |         | 1,246,050                                          | 2,995                                                       |               |                                             |                                                |                                |                                                    |                         |                      |
| FY 2005     | 388        |    |                            |                  |                                     |                    |         | 1,331,163                                          | 3,431                                                       |               |                                             |                                                |                                |                                                    |                         |                      |
| FY 2006     | 396        |    |                            | -                | -                                   | -                  | -       | 1,400,879                                          | 3,538                                                       | 5,332         |                                             |                                                |                                |                                                    |                         |                      |
| FY 2007     | 373        |    | 33                         | 65,456           | 8,017                               | 2,200              | 21,739  | 1,525,291                                          | 4,089                                                       |               | 61,129                                      | 0                                              | 18,711                         |                                                    |                         |                      |
| FY 2008     | 375        |    | 31                         | 95,464           | 7,711                               | 1,600              | 20,945  | 1,567,324                                          | 4,180                                                       |               |                                             |                                                | 3,671                          | 70,802                                             | 268,998                 | 8,754                |
| FY 2009     | Estimated  |    | 34                         | 103,416          | 8,058                               | 1,600              | 19,913  | 1,646,936                                          |                                                             |               |                                             |                                                | 3,671                          |                                                    | ·                       | 8,754                |

<sup>\*</sup>Total State Funding includes: Direct state aid, Special Ed., Quality Educator, Indian Ed for All, Achievement Gap, At Risk, GTB, and HB 124 block grants.

| 1 | Roundup Elem<br>Summary FY 2006 to FY 2009                        |                             |       |  |  |  |  |  |  |
|---|-------------------------------------------------------------------|-----------------------------|-------|--|--|--|--|--|--|
| / | State funding change (FY2006-FY2009)                              | 17.56%                      |       |  |  |  |  |  |  |
|   | Per student funding change (FY 2006- FY 2008)                     | Increase                    | \$642 |  |  |  |  |  |  |
| 1 | Quality educator/ enrolle ratio (FY 2008)                         | d student                   | 11.93 |  |  |  |  |  |  |
|   | Enrollment change<br>(FY 2008 - FY 2006)                          | <u>Decrease</u>             | (21)  |  |  |  |  |  |  |
|   | FY 2007 - Deferred main<br>FY 2007 - Deferred main<br>Balance rem | \$61,129<br>\$0<br>\$61,129 |       |  |  |  |  |  |  |

Funding increases

\$1,182,892

\$1,646,936