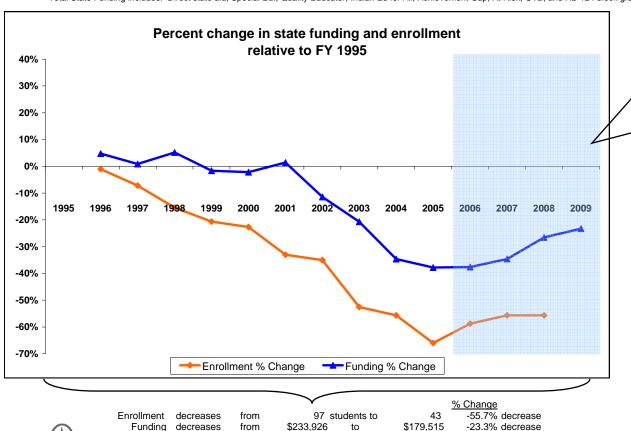

## K-12 District Funding FY 1995 - FY 2009

|            | 12 2 10 11 10 11 10 11 1 10 10 11 1 10 10 11 1 10 10 |    |                            |                                     |           |                    |         |                                                    | rooouru                                     |               |                                             |                                                |                                |                                                    |                         |                      |
|------------|------------------------------------------------------|----|----------------------------|-------------------------------------|-----------|--------------------|---------|----------------------------------------------------|---------------------------------------------|---------------|---------------------------------------------|------------------------------------------------|--------------------------------|----------------------------------------------------|-------------------------|----------------------|
|            | Enrollment                                           |    |                            | New Components<br>100% State Funded |           |                    |         |                                                    |                                             | One-Time-Only |                                             |                                                |                                |                                                    |                         |                      |
| Fiscal Yea | r Elem                                               | нѕ | Quality<br>Educator<br>FTE | Quality Educator                    | Indian Ed | Achievement<br>Gap | At Risk | Total State<br>Funding in District<br>General Fund | Per Student<br>State Funding<br>in District | Energy Relief | Weatherization &<br>Deferred<br>Maintenance | Expended Weatherization & Deferred Maintenance | Indian<br>Education for<br>All | Capital<br>Investment &<br>Deferred<br>Maintenance | Kindergarten<br>Startup | Gifted &<br>Talented |
| FY 1995    |                                                      | по | FIE                        | Quality Educator                    | IOI AII   | Сар                | AL NISK | 233,926                                            | 2,412                                       |               | Walltellance                                | Wallitellance                                  | All                            | Walliterlance                                      | Startup                 | Talenteu             |
| FY 1995    |                                                      |    |                            |                                     |           |                    |         | 245,099                                            | 2,553                                       |               |                                             |                                                |                                |                                                    |                         |                      |
|            |                                                      |    |                            |                                     |           |                    |         |                                                    |                                             |               |                                             |                                                |                                |                                                    |                         |                      |
| FY 1997    | 90                                                   |    |                            |                                     |           |                    |         | 235,966                                            | 2,622                                       |               |                                             |                                                |                                |                                                    |                         |                      |
| FY 1998    |                                                      |    |                            |                                     |           |                    |         | 246,077                                            | 3,001                                       |               |                                             |                                                |                                |                                                    |                         |                      |
| FY 1999    |                                                      |    |                            |                                     |           |                    |         | 230,136                                            | 2,989                                       |               |                                             |                                                |                                |                                                    |                         |                      |
| FY 2000    |                                                      |    |                            |                                     |           |                    |         | 228,801                                            | 3,051                                       |               |                                             |                                                |                                |                                                    |                         |                      |
| FY 2001    | 65                                                   |    |                            |                                     |           |                    |         | 237,233                                            | 3,650                                       |               |                                             |                                                |                                |                                                    |                         |                      |
| FY 2002    | 63                                                   |    |                            |                                     |           |                    |         | 207,162                                            | 3,288                                       |               |                                             |                                                |                                |                                                    |                         |                      |
| FY 2003    | 46                                                   |    |                            |                                     |           |                    |         | 185,546                                            | 4,034                                       |               |                                             |                                                |                                |                                                    |                         |                      |
| FY 2004    | 43                                                   |    |                            |                                     |           |                    |         | 152,938                                            | 3,557                                       |               |                                             |                                                |                                |                                                    |                         |                      |
| FY 2005    | 33                                                   |    |                            |                                     |           |                    |         | 145,563                                            | 4,411                                       |               |                                             |                                                |                                |                                                    |                         |                      |
| FY 2006    | 40                                                   |    |                            | -                                   | -         | -                  | -       | 145,980                                            | 3,649                                       | 578           |                                             |                                                |                                |                                                    |                         |                      |
| FY 2007    | 43                                                   |    | 5                          | 9,066                               | 816       | -                  | 1,199   | 152,908                                            | 3,556                                       |               | 7,120                                       | 0                                              | 1,904                          |                                                    |                         |                      |
| FY 2008    | 43                                                   |    | 4                          | 13,231                              | 938       | -                  | 1,471   | 171,773                                            | 3,995                                       |               | ,                                           |                                                | 500                            | 67,431                                             | 268,998                 | 0                    |
| FY 2009    | Estimated                                            |    | 5                          | 14,863                              | 938       | -                  | 1,537   | 179,515                                            |                                             |               |                                             |                                                | 500                            |                                                    | •                       | 0                    |

<sup>\*</sup>Total State Funding includes: Direct state aid, Special Ed., Quality Educator, Indian Ed for All, Achievement Gap, At Risk, GTB, and HB 124 block grants.

<u>Swan Valley Elem</u> Summary FY 2006 to FY 2009 State funding change (FY2006-FY2009) 22.97% <u>Increase</u> Per student funding change (FY 2006- FY 2008) Increase \$345 Quality educator/ enrolled student ratio (FY 2008) 9.87 Enrollment change (FY 2008 - FY 2006) 3 **Increase** FY 2007 - Deferred maint received \$7,120 FY 2007 - Deferred maint expend \$0 \$7,120 Balance remaining