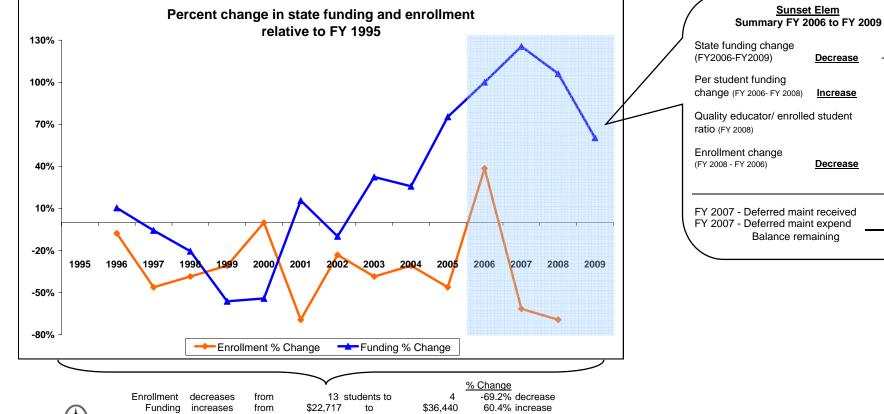

## K-12 District Funding FY 1995 - FY 2009

|             | Enrollment |    |                            | New Components<br>100% State Funded |                      |                    |         |                                                    |        | One-Time-Only |                                             |                                                         |                                |                                                    |                         |                      |
|-------------|------------|----|----------------------------|-------------------------------------|----------------------|--------------------|---------|----------------------------------------------------|--------|---------------|---------------------------------------------|---------------------------------------------------------|--------------------------------|----------------------------------------------------|-------------------------|----------------------|
| Fiscal Year | Elem       | HS | Quality<br>Educator<br>FTE | Quality Educator                    | Indian Ed<br>for All | Achievement<br>Gap | At Risk | Total State<br>Funding in District<br>General Fund |        | Energy Relief | Weatherization &<br>Deferred<br>Maintenance | Expended<br>Weatherization &<br>Deferred<br>Maintenance | Indian<br>Education for<br>All | Capital<br>Investment &<br>Deferred<br>Maintenance | Kindergarten<br>Startup | Gifted &<br>Talented |
| FY 1995     | 13         |    |                            |                                     |                      |                    |         | 22,717                                             | 1,747  |               |                                             |                                                         |                                |                                                    |                         |                      |
| FY 1996     | 12         |    |                            |                                     |                      |                    |         | 25,083                                             | 2,090  |               |                                             |                                                         |                                |                                                    |                         |                      |
| FY 1997     | 7          |    |                            |                                     |                      |                    |         | 21,443                                             | 3,063  |               |                                             |                                                         |                                |                                                    |                         |                      |
| FY 1998     | 8          |    |                            |                                     |                      |                    |         | 18,069                                             | 2,259  |               |                                             |                                                         |                                |                                                    |                         |                      |
| FY 1999     | 9          |    |                            |                                     |                      |                    |         | 9,949                                              | 1,105  |               |                                             |                                                         |                                |                                                    |                         |                      |
| FY 2000     | 13         |    |                            |                                     |                      |                    |         | 10,422                                             | 802    |               |                                             |                                                         |                                |                                                    |                         |                      |
| FY 2001     | 4          |    |                            |                                     |                      |                    |         | 26,275                                             | 6,569  |               |                                             |                                                         |                                |                                                    |                         |                      |
| FY 2002     | 10         |    |                            |                                     |                      |                    |         | 20,491                                             | 2,049  |               |                                             |                                                         |                                |                                                    |                         |                      |
| FY 2003     | 8          |    |                            |                                     |                      |                    |         | 30,096                                             | 3,762  |               |                                             |                                                         |                                |                                                    |                         |                      |
| FY 2004     | 9          |    |                            |                                     |                      |                    |         | 28,579                                             | 3,175  |               |                                             |                                                         |                                |                                                    |                         |                      |
| FY 2005     | 7          |    |                            |                                     |                      |                    |         | 39,842                                             | 5,692  |               |                                             |                                                         |                                |                                                    |                         |                      |
| FY 2006     | 18         |    |                            | -                                   | -                    | -                  | -       | 45,429                                             | 2,524  | 215           |                                             |                                                         |                                |                                                    |                         |                      |
| FY 2007     | 5          |    | 2                          | 4,138                               | 326                  | 400                | -       | 51,231                                             | 10,246 |               | 3,448                                       | 0                                                       | 762                            |                                                    |                         |                      |
| FY 2008     | 4          |    | 2                          | 6,224                               | 265                  | 400                | -       | 46,847                                             | 11,712 |               | · · · · ·                                   |                                                         | 500                            | 33,715                                             | 268,998                 | 0                    |
|             | Estimated  |    | 1                          | 3,346                               | 184                  | 400                | -       | 36,440                                             |        |               |                                             |                                                         | 500                            |                                                    | ,                       | 0                    |

\*Total State Funding includes: Direct state aid, Special Ed., Quality Educator, Indian Ed for All, Achievement Gap, At Risk, GTB, and HB 124 block grants.

-19.79%

\$9,188

1.95

(14)

\$3,448

\$0 \$3,448